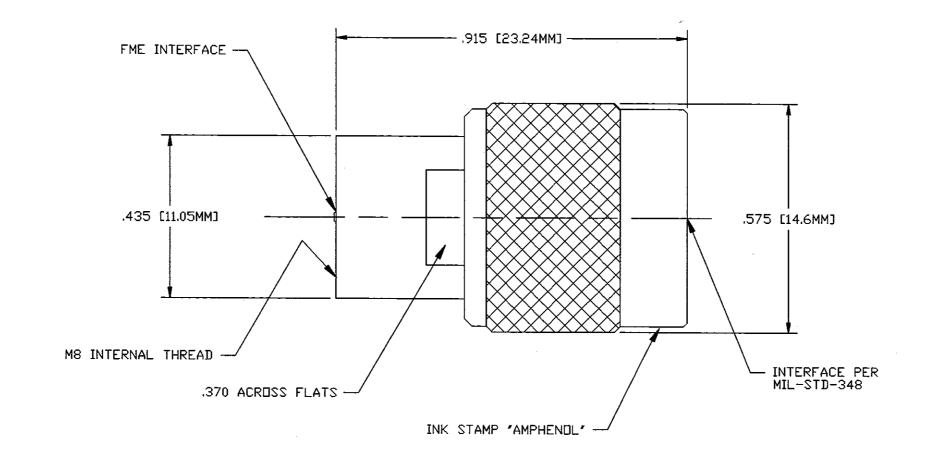

| NOTES:                                                                                                 | 81-162                  | 81–162 REVISIONS              |         |         |      |
|--------------------------------------------------------------------------------------------------------|-------------------------|-------------------------------|---------|---------|------|
| 1. BRASS BODY, NICKEL PLATED.<br>2. PTFE INSULATOR.<br>3. GOLD PLATED BRASS CONTACT, .000003 [.00007]. | DRAWING NO. RE          | DESCRIPTION                   | DATE    | ECO     | APPR |
|                                                                                                        | THIRD ANGLE PROJ. 🕀 🗧 A | OFFICIAL ENG. RELEASE TO MFG. | 7.21.94 | <u></u> |      |
|                                                                                                        |                         | SEE SHEET 1 FOR REVS          |         |         |      |
| 4. ALL DIMENSIONS ARE REFERENCE.<br>5. CONNECTOR IS ONE PIECE ASSEMBLY.                                |                         |                               |         |         |      |

- 6. PACK CONNECTOR IN CLEAR PLASTIC BAG. MARK 'AMPHENOL 81-162'.
  7. DO NOT SCALE THIS DRAWING.
  8. REMOVE ALL BURRS, BREAK SHARP EDGES AND CORNERS .005 MAXIMUM, UNLESS OTHERWISE SPECIFIED.

| UNLESS OTHERWISE SPECIFIED, DIMENSIONS ARE IN INCHES AND TOLERANCES ARE:<br>2 PLACE DECIMAL 3 PLACE DECIMAL ANGLES<br>$\pm .015$ (0,381 mm) $\pm .005$ (0,127 mm) $\pm 1^{\circ}$                                                                                                                                                                                                                                                                                                                                                                                                                                                                                                                                                     | MATERIAL                                         | DRAWN<br>J. MULVEY               | DATE<br>3/19/94            | TITLE<br>FME (SAP)/ TNC                 | Amphenol Corporation<br>RF/Microwave Operations<br>Danbury, Conn. U.S.A. 06810<br>SCALE: 2:1 SHEET 2 OF 2 |  |
|---------------------------------------------------------------------------------------------------------------------------------------------------------------------------------------------------------------------------------------------------------------------------------------------------------------------------------------------------------------------------------------------------------------------------------------------------------------------------------------------------------------------------------------------------------------------------------------------------------------------------------------------------------------------------------------------------------------------------------------|--------------------------------------------------|----------------------------------|----------------------------|-----------------------------------------|-----------------------------------------------------------------------------------------------------------|--|
| NOTICE – These drawings, specifications, or other data (1) are, and remain the property of Amphenol Corp. (2) must be returned upon request; and (3) are confidential and not to be disclosed to any person other than those to whom they are given by Amphenol Corp. The furnishing of these drawings, specifications, or other data by Amphenol Corp., or to any other person to anyone for any purpose is not to be regarded by implication or otherwise in any manner licensing, granting rights or permitting such holder or any other person to manufacture, use or sell any product, process or design, patented or otherwise, that may in any way be related to or disclosed by said drawings, specifications, or other data. | REFERENCE<br>EAR 964120-0<br>ANTENNA SPECIALISTS | APPROVED                         | 7/19/94<br>DATE<br>7/19/94 | ADAPTER<br>(CUSTOMER OUTLINE)           |                                                                                                           |  |
|                                                                                                                                                                                                                                                                                                                                                                                                                                                                                                                                                                                                                                                                                                                                       |                                                  | CAD FILE<br>HI\DEPT611\FME\081\A |                            | code id dwg size drawing i<br>74868 B 8 |                                                                                                           |  |

## ENGLISH [METRIC]