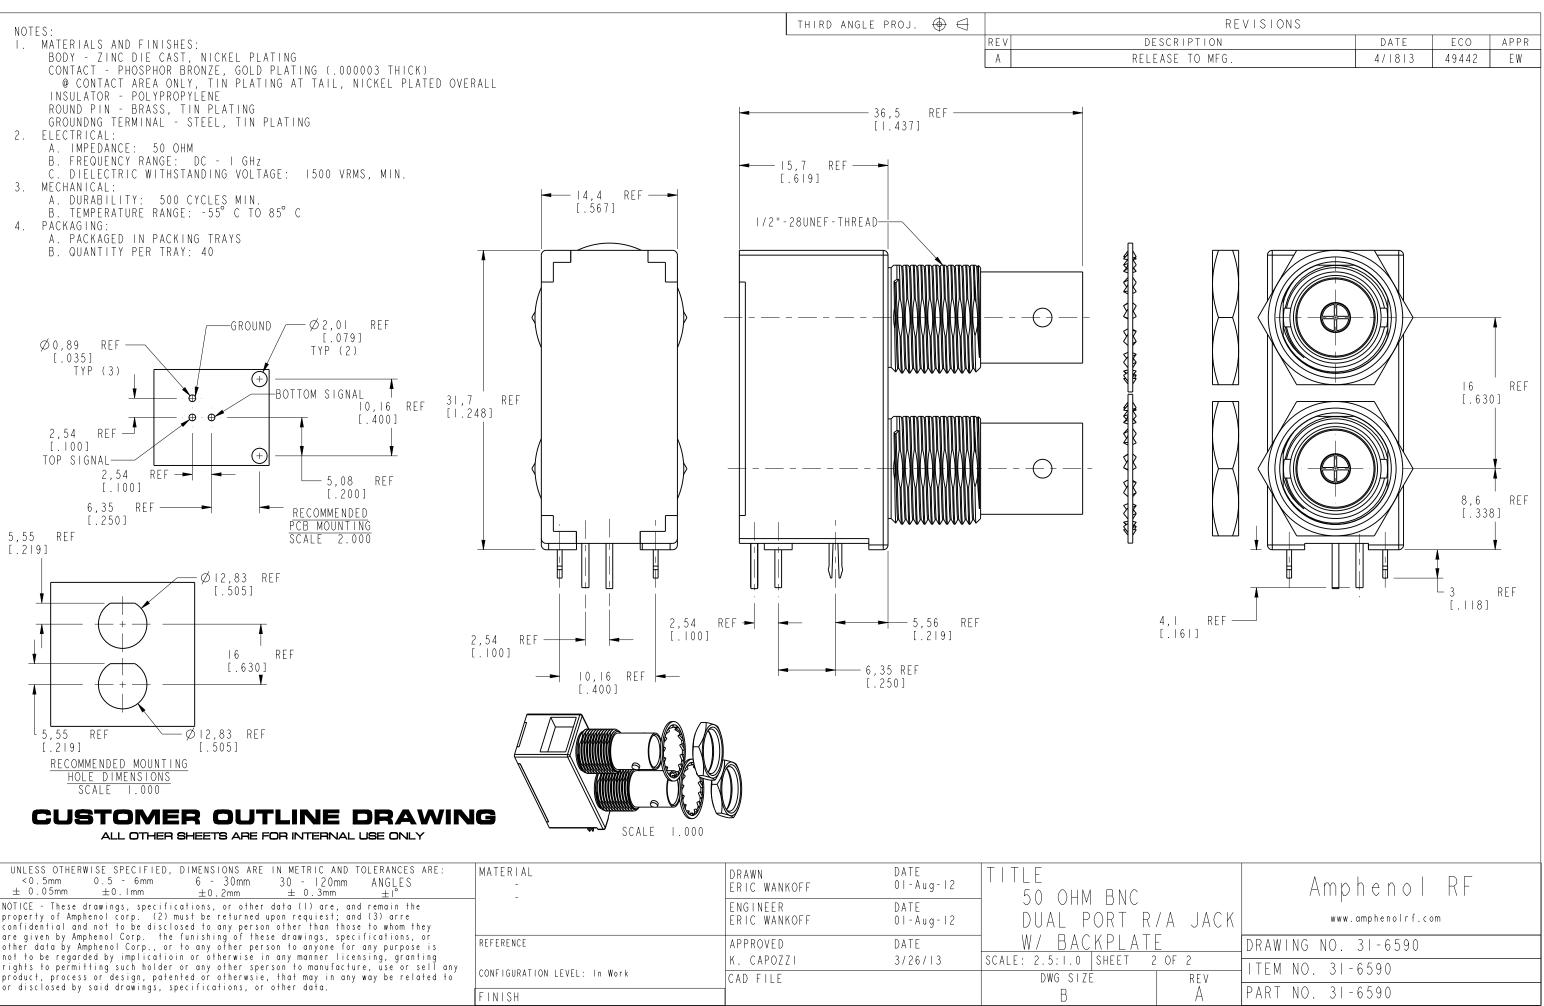

| UNLESS OTHERWISE SPECIFIED, DIMENSIONS ARE IN METRIC AND TOLERANCES ARE:<br><0.5mm 0.5 - 6mm 6 - 30mm 30 - 120mm ANGLES<br>±0.05mm ±0.1mm ±0.2mm ± 0.3mm ±1°                                                                                                                                                                                                                                                                                                                                                                                                                                                                                                                                                                            | MATERIAL                     | DRAWN<br>ERIC WANKOFF    | D A T E<br>0   - A u g -   2 | TITLE<br>50 OHM BNC       |
|-----------------------------------------------------------------------------------------------------------------------------------------------------------------------------------------------------------------------------------------------------------------------------------------------------------------------------------------------------------------------------------------------------------------------------------------------------------------------------------------------------------------------------------------------------------------------------------------------------------------------------------------------------------------------------------------------------------------------------------------|------------------------------|--------------------------|------------------------------|---------------------------|
| NOTICE - These drawings, specifications, or other data (1) are, and remain the property of Amphenol corp. (2) must be returned upon requiest; and (3) arre confidential and not to be disclosed to any person other than those to whom they are given by Amphenol Corp. the funishing of these drawings, specifications, or other data by Amphenol Corp., or to any other person to anyone for any purpose is not to be regarded by implication or otherwise in any manner licensing, granting rights to permitting such holder or any other sperson to manufacture, use or sell any product, process or design, patented or otherwise, that may in any way be related to or disclosed by said drawings, specifications, or other data. |                              | ENGINEER<br>ERIC WANKOFF | D A T E<br>0   - A u g -   2 | DUAL PORT R/A             |
|                                                                                                                                                                                                                                                                                                                                                                                                                                                                                                                                                                                                                                                                                                                                         | REFERENCE                    | APPROVED                 | DATE                         | W/ BACKPLATE              |
|                                                                                                                                                                                                                                                                                                                                                                                                                                                                                                                                                                                                                                                                                                                                         |                              | K. CAPOZZI               | 3/26/13                      | SCALE: 2.5:1.0 SHEET 2 OF |
|                                                                                                                                                                                                                                                                                                                                                                                                                                                                                                                                                                                                                                                                                                                                         | CONFIGURATION LEVEL: In Work | CAD FILE                 |                              | DWG SIZE                  |
|                                                                                                                                                                                                                                                                                                                                                                                                                                                                                                                                                                                                                                                                                                                                         | FINISH                       |                          |                              | B                         |