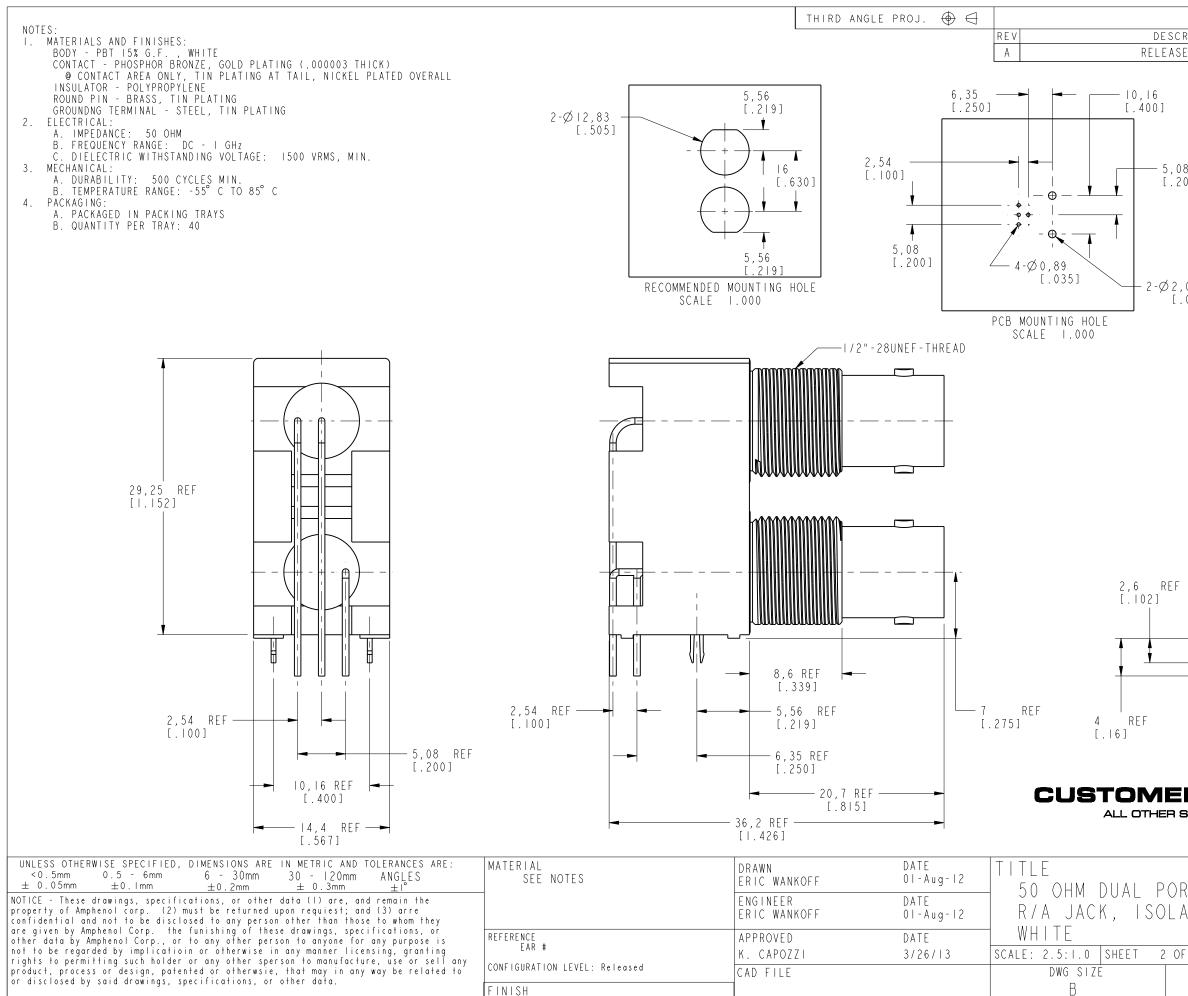

| RF             | VISIONS                                                  |           |            |       |      |
|----------------|----------------------------------------------------------|-----------|------------|-------|------|
| RIPTION        |                                                          |           | DATE       | ECO   | APPR |
| E TO MFG.      |                                                          |           | 4/1813     | 49442 | EW   |
|                |                                                          | I         |            | 10112 |      |
| 8<br>0 0 ]     |                                                          |           |            | 0°0   |      |
| 0  <br>0 7 9 ] |                                                          | ۲         | SCALE      | 1.000 |      |
|                |                                                          | 6<br>[.63 | REF<br>30] |       |      |
|                | ITLIN<br>E FOR INTER                                     |           | ISE ONLY   |       |      |
| RT BNC<br>ATED | Amphenol RF<br>www.amphenolrf.com<br>DRAWING NO. 31-6576 |           |            |       |      |
| rev<br>A       | DRAWING<br>ITEM NO.<br>PART NO.                          | 3   - (   | 6576       |       |      |