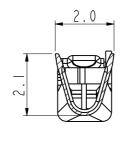

SECTION A-A

SECTION B-B

3.7

15.0

安费诺精密连接器(深圳)有限公司 Amphenol PCD Shenzhen

> 受 控 文 2019年5月21日

> > DIMENSIONS

**TECHNICAL FEATURES** 1.MATERIAL:COPPER ALLOY