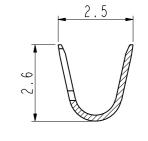

SECTION A-A

SECTION B-B

3.7

15.0

安费诺精密连接器(深圳)有限公司 Amphenol PCD Shenzhen

> 受 控 文 2019年5月21日

> > DIMENSIONS

**TECHNICAL FEATURES** 1.MATERIAL:COPPER ALLOY