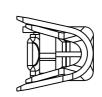

SECTION A-A

SECTION B-B

3.7

15.0

安费诺精密连接器(深圳)有限公司 Amphenol PCD Shenzhen

> 受 控 文 2019年5月21日

> > DIMENSIONS

**TECHNICAL FEATURES** 1.MATERIAL:COPPER ALLOY