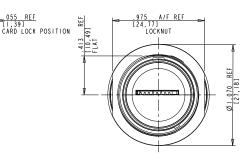

#### **Dimensions**

#### Micro-SD card reader connector (reference only)

└─7/8-28 UN-2A THREAD

#### Latched dust cap (reference only)

0 9