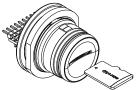

Simply insert the card into the panel mounted reader, fit the cap and lock in place. The card is sealed and protected until removal.

In response to the use of industry standard equipment that is being used more readily in military applications Amphenol is offering new connector solutions as part of the effort to ruggedise computers, PDAs and GPS devices.

#### Latched dust cap (reference only)

0 9