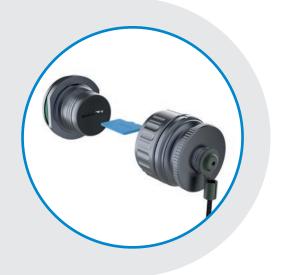

# Amphenol's Terrapin series is now available with a Micro-SD card reader.

The latest addition to the widely specified Terrapin series is a Micro-SD card reader that combines proven sealing and ruggedised connector protection for off the shelf Micro-SD cards.

Simply insert the card into the panel mounted reader, fit the cap and lock in place. The card is sealed and protected until removal.

In response to the use of industry standard equipment that is being used more readily in military applications Amphenol is offering new connector solutions as part of the effort to ruggedise computers, PDAs and GPS devices.