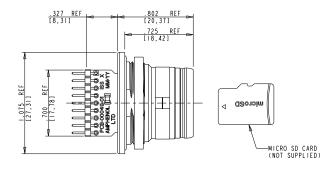

#### **Dimensions**

#### Micro-SD card reader connector (reference only)

└─7/8-28 UN-2A THREAD