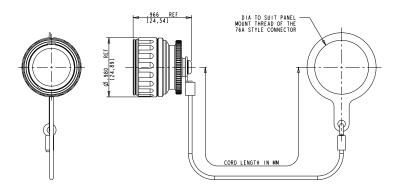

#### **Dimensions**

#### Micro-SD card reader connector (reference only)

└─7/8-28 UN-2A THREAD