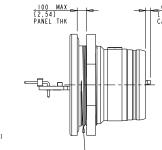

sed more readily in military applications Amphenol is offering new connector solutions as part of the effort to ruggedise computers, PDAs and GPS devices.

The Terrapin series offers well proven performance in harsh environments and is used extensively for handheld equipment, C4ISR battlefield communications, video and data collection devices.

Within a rugged shell design Terrapin offers superior EMC performance and high environmental sealing to IP68. Resilient in severe conditions the RoHS compliant platings are both low-lustre and corrosion resistant.

Whatever the application Terrapin offers space savings and improved durability over traditional interconnect products.







Micro-SD Card Reader Amphenol LTD

#### **Dimensions**

#### Micro-SD card reader connector (reference only)







└─7/8-28 UN-2A THREAD

#### Latched dust cap (reference only)





0 9

## **Ordering Information**

| SCE2MSD-B-76A12-1SN      | Micro-SD card reader Brass, Black Silver finish          |
|--------------------------|----------------------------------------------------------|
| SCE2MSD-ZN-76A12-1SN     | Micro-SD card reader Aluminium, Black Zinc Nickel finish |
| 390-5085-12-80-05        | Latched cap Brass, Black Silver finish                   |
| 390-5085-12-80-05 (1101) | Latched cap Aluminium, Black Zinc Nickel finish          |

## **Mouser Electronics**

Authorized Distributor

Click to View Pricing, Inventory, Delivery & Lifecycle Information:

Amphenol:

3905085128005 39050851280051101 SCE2MSDB76A121SN SCE2MSDZN76A121SN