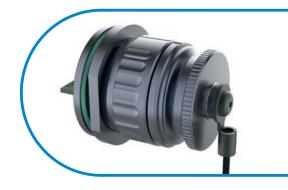

Simply insert the card into the panel mounted reader, fit the cap and lock in place. The card is sealed and protected until removal.

In response to the use of industry standard equipment that is being used more readily in military applications Amphenol is offering new connector solutions as part of the effort to ruggedise computers, PDAs and GPS devices.

The Terrapin series offers well proven performance in harsh environments and is used extensively for handheld equipment, C4ISR battlefield communications, video and data collection devices.

Within a rugged shell design Terrapin offers superior EMC performance and high environmental sealing to IP68. Resilient in severe conditions the RoHS compliant platings are both low-lustre and corrosion resistant.