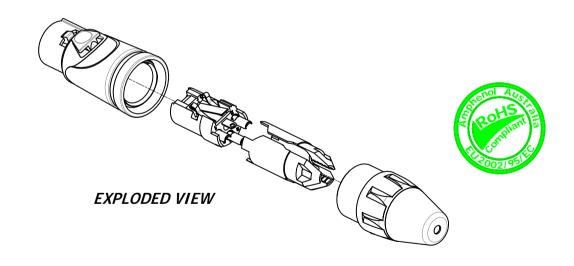

Amphenol Australia Pty.Ltd, 2 Fiveways Blvd, Keysborough, VIC 3173

XLR FEMALE PLUG **AX SERIES CUSTOMER DRAWING** CAD FILE: 5501535000210

PART No:

DRAWING NO.

SEE P/No BREAKDOWN

55010535-000-2 2/2