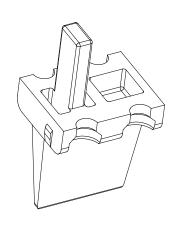

ITEM

**A**1

NOTES: UNLESS OTHERWISE SPECIFIED

1. MATERIAL: THERMOPLASTIC; COLOR: SEE SHEET 2

2. RoHS COMPLIANT

3. CAVITIES: 4

4. KEYED: SEE SHEET 2

5. USE WITH CONNECTORS ATP04-4P\* (\* = MODIFICATIONS AND COLORS)

6. ALL DIMENSIONS ARE FOR REFERENCE USE ONLY.

|                                                                  | SEE SHEET 2 |                                                                 |              |             |                                                                            |         |                 |     |            |  |
|------------------------------------------------------------------|-------------|-----------------------------------------------------------------|--------------|-------------|----------------------------------------------------------------------------|---------|-----------------|-----|------------|--|
| QUANTITY                                                         | PART NUMBER |                                                                 |              | DESCRIPTION |                                                                            |         |                 |     |            |  |
| MATERIALS LIST                                                   |             |                                                                 |              |             |                                                                            |         |                 |     |            |  |
| UNLESS OTHERWISE SPECIFIED  1) All dimensions are in metric(mm). |             | SIGNATURES                                                      |              | DATE        | Amphonol                                                                   |         |                 |     |            |  |
| 2) Tolerances are a                                              |             | DRAWN:                                                          | SULLEN.ZHANG | 05/DEC/19   | Amphenol                                                                   |         |                 |     |            |  |
| 2 PL DEC ±0.15<br>3 PL DEC ±0.08                                 | Angles ±1°  | CHECKED:                                                        | ORION.LI     | 05/DEC/19   | Sine Systems - www.amphenol-sine.com                                       |         |                 |     |            |  |
| 3) Note reference = X  MATERIAL SPECIFICATIONS:                  |             | ENGINEER:                                                       |              |             | 44724 Morley Drive Clinton Township, MI 48036 P-WEDGELOCK.4 POS.ATP SERIES |         |                 |     |            |  |
|                                                                  |             | APPROVAL:                                                       | TOMMY.XIE    | 05/DEC/19   |                                                                            |         |                 |     |            |  |
|                                                                  |             | CUSTOMER:                                                       |              | '           |                                                                            |         |                 |     |            |  |
|                                                                  |             | THIS DRAWING IS SUPPLIED FOR INFORMATION ONLY, DESIGN FEATURES. |              |             |                                                                            |         | .50220011,11.00 | ,,, | ) <u> </u> |  |
| PROCESS SPECIFICATIONS:                                          |             |                                                                 |              | A           | C-                                                                         | DWG NO: | 4PX             |     | R          |  |
| NEXT ASS'Y:                                                      |             |                                                                 |              | SCALE: N    | ONE                                                                        |         | SHEET           | 1   | OF         |  |