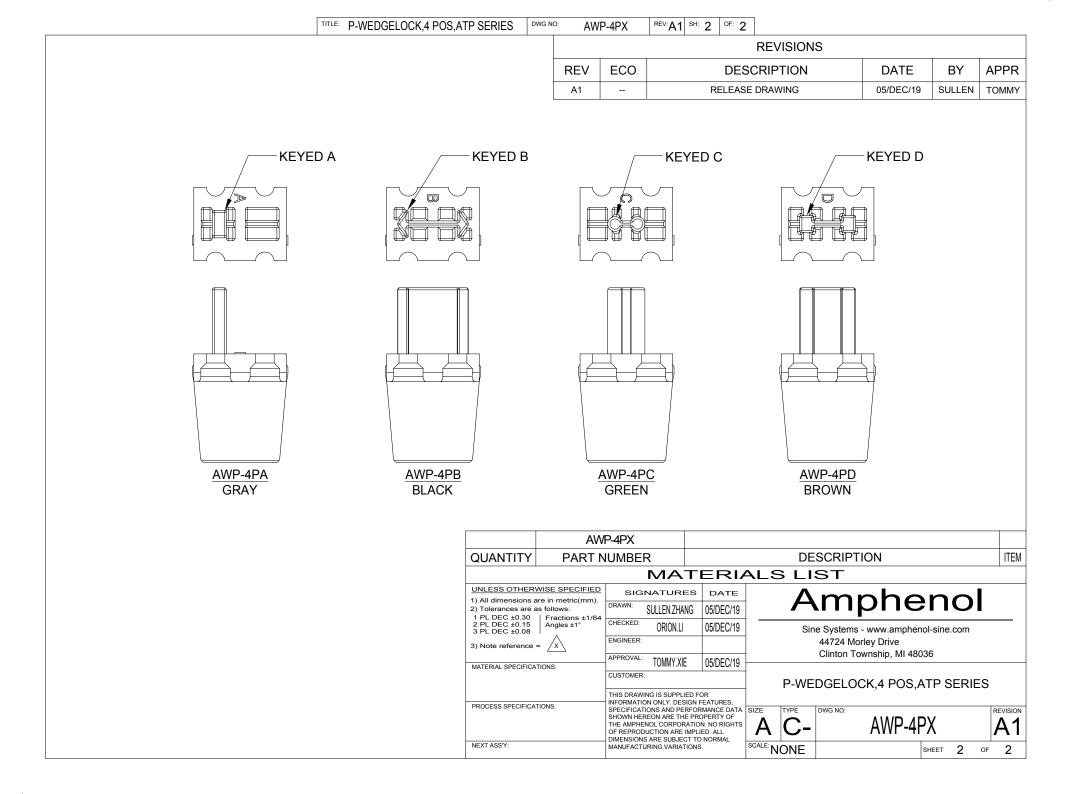

ITEM

**A**1

NOTES: UNLESS OTHERWISE SPECIFIED

1. MATERIAL: THERMOPLASTIC; COLOR: SEE SHEET 2

2. RoHS COMPLIANT

3. CAVITIES: 4

4. KEYED: SEE SHEET 2

5. USE WITH CONNECTORS ATP04-4P\* (\* = MODIFICATIONS AND COLORS)

6. ALL DIMENSIONS ARE FOR REFERENCE USE ONLY.

|                                                                  | SEE SHEET 2 |                                                                 |              |             |                                                                            |         |                 |     |            |  |
|------------------------------------------------------------------|-------------|-----------------------------------------------------------------|--------------|-------------|----------------------------------------------------------------------------|---------|-----------------|-----|------------|--|
| QUANTITY                                                         | PART NUMBER |                                                                 |              | DESCRIPTION |                                                                            |         |                 |     |            |  |
| MATERIALS LIST                                                   |             |                                                                 |              |             |                                                                            |         |                 |     |            |  |
| UNLESS OTHERWISE SPECIFIED  1) All dimensions are in metric(mm). |             | SIGNATURES                                                      |              | DATE        | Amphonol                                                                   |         |                 |     |            |  |
| 2) Tolerances are a                                              |             | DRAWN:                                                          | SULLEN.ZHANG | 05/DEC/19   | Amphenol                                                                   |         |                 |     |            |  |
| 2 PL DEC ±0.15<br>3 PL DEC ±0.08                                 | Angles ±1°  | CHECKED:                                                        | ORION.LI     | 05/DEC/19   | Sine Systems - www.amphenol-sine.com                                       |         |                 |     |            |  |
| 3) Note reference = X  MATERIAL SPECIFICATIONS:                  |             | ENGINEER:                                                       |              |             | 44724 Morley Drive Clinton Township, MI 48036 P-WEDGELOCK.4 POS.ATP SERIES |         |                 |     |            |  |
|                                                                  |             | APPROVAL:                                                       | TOMMY.XIE    | 05/DEC/19   |                                                                            |         |                 |     |            |  |
|                                                                  |             | CUSTOMER:                                                       |              | '           |                                                                            |         |                 |     |            |  |
|                                                                  |             | THIS DRAWING IS SUPPLIED FOR INFORMATION ONLY, DESIGN FEATURES. |              |             |                                                                            |         | .50220011,11.00 | ,,, | ) <u> </u> |  |
| PROCESS SPECIFICATIONS:                                          |             |                                                                 |              | A           | C-                                                                         | DWG NO: | 4PX             |     | R          |  |
| NEXT ASS'Y:                                                      |             |                                                                 |              | SCALE: N    | ONE                                                                        |         | SHEET           | 1   | OF         |  |