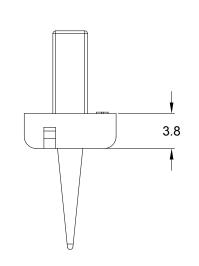

ITEM

**A**1

NOTES: UNLESS OTHERWISE SPECIFIED

1. MATERIAL: THERMOPLASTIC; COLOR: SEE SHEET 2

2. RoHS COMPLIANT

3. CAVITIES: 4

4. KEYED: SEE SHEET 2

5. USE WITH CONNECTORS ATP04-4P\* (\* = MODIFICATIONS AND COLORS)

6. ALL DIMENSIONS ARE FOR REFERENCE USE ONLY.

|                                                                  | SEE SHEET 2 |                                                                 |              |             |                                                                            |         |                 |     |            |  |
|------------------------------------------------------------------|-------------|-----------------------------------------------------------------|--------------|-------------|----------------------------------------------------------------------------|---------|-----------------|-----|------------|--|
| QUANTITY                                                         | PART NUMBER |                                                                 |              | DESCRIPTION |                                                                            |         |                 |     |            |  |
| MATERIALS LIST                                                   |             |                                                                 |              |             |                                                                            |         |                 |     |            |  |
| UNLESS OTHERWISE SPECIFIED  1) All dimensions are in metric(mm). |             | SIGNATURES                                                      |              | DATE        | Amphonol                                                                   |         |                 |     |            |  |
| 2) Tolerances are a                                              |             | DRAWN:                                                          | SULLEN.ZHANG | 05/DEC/19   | Amphenol                                                                   |         |                 |     |            |  |
| 2 PL DEC ±0.15<br>3 PL DEC ±0.08                                 | Angles ±1°  | CHECKED:                                                        | ORION.LI     | 05/DEC/19   | Sine Systems - www.amphenol-sine.com                                       |         |                 |     |            |  |
| 3) Note reference = X  MATERIAL SPECIFICATIONS:                  |             | ENGINEER:                                                       |              |             | 44724 Morley Drive Clinton Township, MI 48036 P-WEDGELOCK.4 POS.ATP SERIES |         |                 |     |            |  |
|                                                                  |             | APPROVAL:                                                       | TOMMY.XIE    | 05/DEC/19   |                                                                            |         |                 |     |            |  |
|                                                                  |             | CUSTOMER:                                                       |              | '           |                                                                            |         |                 |     |            |  |
|                                                                  |             | THIS DRAWING IS SUPPLIED FOR INFORMATION ONLY, DESIGN FEATURES. |              |             |                                                                            |         | .50220011,11.00 | ,,, | ) <u> </u> |  |
| PROCESS SPECIFICATIONS:                                          |             |                                                                 |              | A           | C-                                                                         | DWG NO: | 4PX             |     | R          |  |
| NEXT ASS'Y:                                                      |             |                                                                 |              | SCALE: N    | ONE                                                                        |         | SHEET           | 1   | OF         |  |