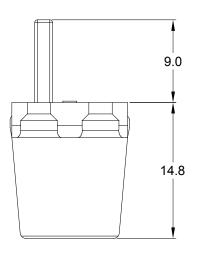

ITEM

**A**1

NOTES: UNLESS OTHERWISE SPECIFIED

1. MATERIAL: THERMOPLASTIC; COLOR: SEE SHEET 2

2. RoHS COMPLIANT

3. CAVITIES: 4

4. KEYED: SEE SHEET 2

5. USE WITH CONNECTORS ATP04-4P\* (\* = MODIFICATIONS AND COLORS)

6. ALL DIMENSIONS ARE FOR REFERENCE USE ONLY.

|                                                                  | SEE SHEET 2 |                                                                 |              |             |                                                                            |         |                 |     |            |  |
|------------------------------------------------------------------|-------------|-----------------------------------------------------------------|--------------|-------------|----------------------------------------------------------------------------|---------|-----------------|-----|------------|--|
| QUANTITY                                                         | PART NUMBER |                                                                 |              | DESCRIPTION |                                                                            |         |                 |     |            |  |
| MATERIALS LIST                                                   |             |                                                                 |              |             |                                                                            |         |                 |     |            |  |
| UNLESS OTHERWISE SPECIFIED  1) All dimensions are in metric(mm). |             | SIGNATURES                                                      |              | DATE        | Amphonol                                                                   |         |                 |     |            |  |
| 2) Tolerances are a                                              |             | DRAWN:                                                          | SULLEN.ZHANG | 05/DEC/19   | Amphenol                                                                   |         |                 |     |            |  |
| 2 PL DEC ±0.15<br>3 PL DEC ±0.08                                 | Angles ±1°  | CHECKED:                                                        | ORION.LI     | 05/DEC/19   | Sine Systems - www.amphenol-sine.com                                       |         |                 |     |            |  |
| 3) Note reference = X  MATERIAL SPECIFICATIONS:                  |             | ENGINEER:                                                       |              |             | 44724 Morley Drive Clinton Township, MI 48036 P-WEDGELOCK.4 POS.ATP SERIES |         |                 |     |            |  |
|                                                                  |             | APPROVAL:                                                       | TOMMY.XIE    | 05/DEC/19   |                                                                            |         |                 |     |            |  |
|                                                                  |             | CUSTOMER:                                                       |              | '           |                                                                            |         |                 |     |            |  |
|                                                                  |             | THIS DRAWING IS SUPPLIED FOR INFORMATION ONLY, DESIGN FEATURES. |              |             |                                                                            |         | .50220011,11.00 | ,,, | ) <u> </u> |  |
| PROCESS SPECIFICATIONS:                                          |             |                                                                 |              | A           | C-                                                                         | DWG NO: | 4PX             |     | R          |  |
| NEXT ASS'Y:                                                      |             |                                                                 |              | SCALE: N    | ONE                                                                        |         | SHEET           | 1   | OF         |  |