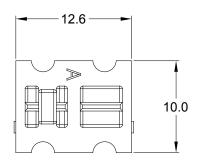

ITEM

**A**1

NOTES: UNLESS OTHERWISE SPECIFIED

1. MATERIAL: THERMOPLASTIC; COLOR: SEE SHEET 2

2. RoHS COMPLIANT

3. CAVITIES: 4

4. KEYED: SEE SHEET 2

5. USE WITH CONNECTORS ATP04-4P\* (\* = MODIFICATIONS AND COLORS)

6. ALL DIMENSIONS ARE FOR REFERENCE USE ONLY.

|                                                                  | SEE SHEET 2 |                                                                 |              |             |                                                                            |         |                 |     |            |  |
|------------------------------------------------------------------|-------------|-----------------------------------------------------------------|--------------|-------------|----------------------------------------------------------------------------|---------|-----------------|-----|------------|--|
| QUANTITY                                                         | PART NUMBER |                                                                 |              | DESCRIPTION |                                                                            |         |                 |     |            |  |
| MATERIALS LIST                                                   |             |                                                                 |              |             |                                                                            |         |                 |     |            |  |
| UNLESS OTHERWISE SPECIFIED  1) All dimensions are in metric(mm). |             | SIGNATURES                                                      |              | DATE        | Amphonol                                                                   |         |                 |     |            |  |
| 2) Tolerances are a                                              |             | DRAWN:                                                          | SULLEN.ZHANG | 05/DEC/19   | Amphenol                                                                   |         |                 |     |            |  |
| 2 PL DEC ±0.15<br>3 PL DEC ±0.08                                 | Angles ±1°  | CHECKED:                                                        | ORION.LI     | 05/DEC/19   | Sine Systems - www.amphenol-sine.com                                       |         |                 |     |            |  |
| 3) Note reference = X  MATERIAL SPECIFICATIONS:                  |             | ENGINEER:                                                       |              |             | 44724 Morley Drive Clinton Township, MI 48036 P-WEDGELOCK.4 POS.ATP SERIES |         |                 |     |            |  |
|                                                                  |             | APPROVAL:                                                       | TOMMY.XIE    | 05/DEC/19   |                                                                            |         |                 |     |            |  |
|                                                                  |             | CUSTOMER:                                                       |              | '           |                                                                            |         |                 |     |            |  |
|                                                                  |             | THIS DRAWING IS SUPPLIED FOR INFORMATION ONLY, DESIGN FEATURES. |              |             |                                                                            |         | .50220011,11.00 | ,,, | ) <u> </u> |  |
| PROCESS SPECIFICATIONS:                                          |             |                                                                 |              | A           | C-                                                                         | DWG NO: | 4PX             |     | R          |  |
| NEXT ASS'Y:                                                      |             |                                                                 |              | SCALE: N    | ONE                                                                        |         | SHEET           | 1   | OF         |  |