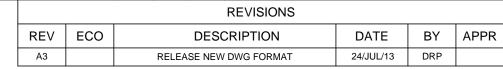

NOTES: UNLESS OTHERWISE SPECIFIED

1. MATERIAL: THERMOPLASTIC; COLOR: ORANGE

2. RoHS COMPLIANT

3. CAVITIES: 8

4. KEYED: N/A

5. USE WITH CONNECTORS: ATM04-08P\* (\* = MODIFICATIONS AND COLORS)

6. ALL DIMENSIONS ARE FOR REFERENCE USE ONLY.