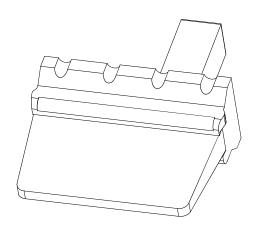

NOTES: UNLESS OTHERWISE SPECIFIED

1. MATERIAL: THERMOPLASTIC; COLOR: ORANGE

2. RoHS COMPLIANT

3. CAVITIES: 8

4. KEYED: N/A

5. USE WITH CONNECTORS: ATM04-08P\* (\* = MODIFICATIONS AND COLORS)

6. ALL DIMENSIONS ARE FOR REFERENCE USE ONLY.