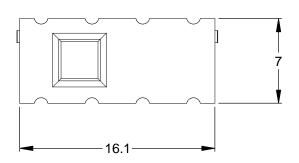

NOTES: UNLESS OTHERWISE SPECIFIED

1. MATERIAL: THERMOPLASTIC; COLOR: ORANGE

2. RoHS COMPLIANT

3. CAVITIES: 8

4. KEYED: N/A

5. USE WITH CONNECTORS: ATM04-08P\* (\* = MODIFICATIONS AND COLORS)

6. ALL DIMENSIONS ARE FOR REFERENCE USE ONLY.

|                                                                                      | AWM-8P      |                                                                                                                                                 |             |                                                  |      |                   |           |             |  |
|--------------------------------------------------------------------------------------|-------------|-------------------------------------------------------------------------------------------------------------------------------------------------|-------------|--------------------------------------------------|------|-------------------|-----------|-------------|--|
|                                                                                      | PART NUMBER |                                                                                                                                                 | DESCRIPTION |                                                  |      |                   |           | ITEM        |  |
| QUANTITY                                                                             |             | MAT                                                                                                                                             | [ERI        | ALS                                              | S LI | ST                |           |             |  |
| UNLESS OTHER)  1) All dimensions a                                                   |             | SIGNATURE                                                                                                                                       | S DATE      | Amphonol                                         |      |                   |           |             |  |
| 2) Tolerances are a                                                                  |             | D.PARKS                                                                                                                                         | 24/JUL/13   | Amphenol                                         |      |                   |           |             |  |
| 2 PL DEC ±0.15<br>3 PL DEC ±0.08                                                     | Angles ±1°  | CHECKED:                                                                                                                                        |             | Sine Systems - www.amphenol-sine.com             |      |                   |           |             |  |
| 3) Note reference = X  MATERIAL SPECIFICATIONS:  PROCESS SPECIFICATIONS:  NEXT ASSY: |             | ENGINEER:                                                                                                                                       |             | 44724 Morley Drive<br>Clinton Township, MI 48036 |      |                   |           |             |  |
|                                                                                      |             | APPROVAL:                                                                                                                                       |             |                                                  |      | Clinton Township, | WII 46036 |             |  |
|                                                                                      |             | CUSTOMER:                                                                                                                                       |             | P-WEDGELOCK, 8 POSITION, ATM SERIES              |      |                   |           |             |  |
|                                                                                      |             | SHOWN HEREON ARE THE PROPERTY OF<br>THE AMPHENOL CORPORATION. NO RIGHTS<br>OF REPRODUCTION ARE IMPLIED. ALL<br>DIMENSIONS ARE SUBJECT TO NORMAL |             |                                                  |      | ,                 | ,         |             |  |
|                                                                                      |             |                                                                                                                                                 |             | A                                                | C-   | DWG NO:           | VM-8P     | A3          |  |
|                                                                                      |             |                                                                                                                                                 |             | SCALE: N                                         | ONE  |                   | SHEET 1   | of <b>1</b> |  |