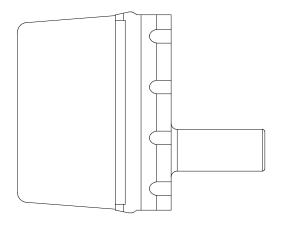

NOTES: UNLESS OTHERWISE SPECIFIED

1. MATERIAL: THERMOPLASTIC; COLOR: ORANGE

2. RoHS COMPLIANT

3. CAVITIES: 8

4. KEYED: N/A

5. USE WITH CONNECTORS: ATM04-08P\* (\* = MODIFICATIONS AND COLORS)

6. ALL DIMENSIONS ARE FOR REFERENCE USE ONLY.