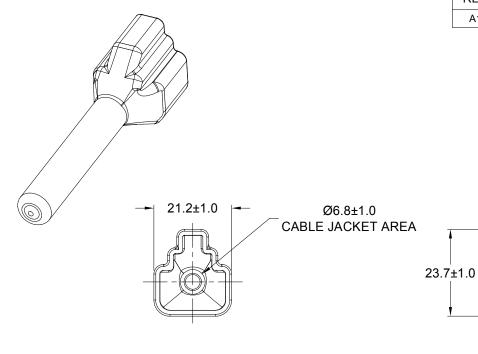

Ø10.0±1.0

| PART NUMBER CHART |             |  |  |  |
|-------------------|-------------|--|--|--|
| COLOR             | PART NUMBER |  |  |  |
| GREY              | ATP2S-BT    |  |  |  |

NOTES: UNLESS OTHERWISE SPECIFIED

**BLACK** 

YELLOW

ATP2S-BT-BK

ATP2S-BT-YW

- 1. THIS PART IS USED ON ATP06-2S PLUG WITH ANY MODIFICTION THAT DOES NOT INCLUDE AN END CAP.
- 2. TEMPERATURE RATING : -29°C TO +100°C [-20°F TO +212°F]
- 3. ALL DIMENSIONS ARE FOR REFERENCE USE ONLY.