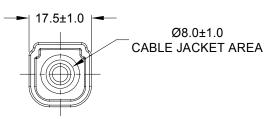

| <u> </u>   |        | <u> </u>  |
|------------|--------|-----------|
| 18.0±1.0 - |        | Ø11.2±1.0 |
| <u> </u>   |        |           |
|            | (80.5) | _         |

| PART NUMBER CHART |             |  |  |  |  |
|-------------------|-------------|--|--|--|--|
| COLOR             | PART NUMBER |  |  |  |  |
| GREY              | ATM4P-BT    |  |  |  |  |
| BLACK             | ATM4P-BT-BK |  |  |  |  |
| YELLOW            | ATM4P-BT-YW |  |  |  |  |