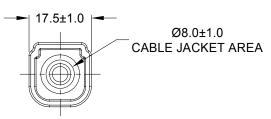

| <u> </u>   |        | <u> </u>  |
|------------|--------|-----------|
| 18.0±1.0 - |        | Ø11.2±1.0 |
| <u> </u>   |        |           |
|            | (80.5) | _         |

| PART NUMBER CHART |             |  |  |  |  |
|-------------------|-------------|--|--|--|--|
| COLOR             | PART NUMBER |  |  |  |  |
| GREY              | ATM4P-BT    |  |  |  |  |
| BLACK             | ATM4P-BT-BK |  |  |  |  |
| YELLOW            | ATM4P-BT-YW |  |  |  |  |

NOTES: UNLESS OTHERWISE SPECIFIED

- 1. THIS PART IS USED ON ATM04-4P RECEPTACLE ANY MODIFICTION DOES NOT INCLUDE AN END CAP.
- 2. TEMPERATURE RATING : -29°C TO +100°C [-20°F TO +212°F]
- 3. ALL DIMENSIONS ARE FOR REFERENCE USE ONLY.