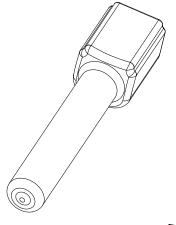

NOTES: UNLESS OTHERWISE SPECIFIED

- 1. THIS PART IS USED ON ATM04-4P RECEPTACLE ANY MODIFICTION DOES NOT INCLUDE AN END CAP.
- 2. TEMPERATURE RATING : -29°C TO +100°C [-20°F TO +212°F]
- 3. ALL DIMENSIONS ARE FOR REFERENCE USE ONLY.