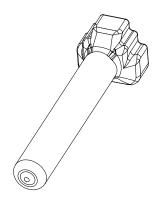

| TITLE: BOOT, ATM, 3 WAY, PLUG | DWG NO: ATM3S-BT-XX | REV:A1 | SH: 1 | of: 1 |
|-------------------------------|---------------------|--------|-------|-------|
|-------------------------------|---------------------|--------|-------|-------|

NOTES: UNLESS OTHERWISE SPECIFIED

- 1. THIS PART IS USED ON ATM06-3S PLUG WITH ANY MODIFICTION THAT DOES NOT INCLUDE AN END CAP.
- 2. TEMPERATURE RATING : -29°C TO +100°C [-20°F TO +212°F]
- 3. ALL DIMENSIONS ARE FOR REFERENCE USE ONLY.