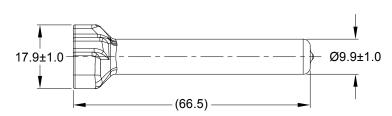

NOTES: UNLESS OTHERWISE SPECIFIED

- 1. THIS PART IS USED ON ATM06-3S PLUG WITH ANY MODIFICTION THAT DOES NOT INCLUDE AN END CAP.
- 2. TEMPERATURE RATING : -29°C TO +100°C [-20°F TO +212°F]
- 3. ALL DIMENSIONS ARE FOR REFERENCE USE ONLY.