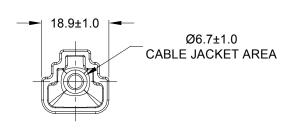

NOTES: UNLESS OTHERWISE SPECIFIED

- 1. THIS PART IS USED ON ATM06-3S PLUG WITH ANY MODIFICTION THAT DOES NOT INCLUDE AN END CAP.
- 2. TEMPERATURE RATING : -29°C TO +100°C [-20°F TO +212°F]
- 3. ALL DIMENSIONS ARE FOR REFERENCE USE ONLY.