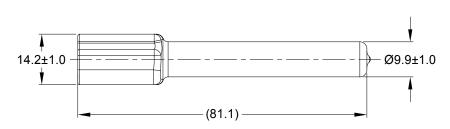

NOTES: UNLESS OTHERWISE SPECIFIED

- 1. THIS PART IS USED ON ATM04-3P RECEPTACLE ANY MODIFICTION DOES NOT INCLUDE AN END CAP.
- 2. TEMPERATURE RATING : -29°C TO +100°C [-20°F TO +212°F]
- 3. ALL DIMENSIONS ARE FOR REFERENCE USE ONLY.

|                                                                                                                                    | SEE PART NUMBER CHART |                                              |             | REF:DTM3P-BT , DTM3P-BT-BK , DTM3P-BT-YW |                                      |    |  |      |  |
|------------------------------------------------------------------------------------------------------------------------------------|-----------------------|----------------------------------------------|-------------|------------------------------------------|--------------------------------------|----|--|------|--|
|                                                                                                                                    | PART NUMBER           |                                              | 2           | DESCRIPTION                              |                                      |    |  | ITEM |  |
| QUANTITY MATERIALS LIST                                                                                                            |                       |                                              |             |                                          |                                      |    |  |      |  |
| UNLESS OTHERWISE SPECIFIED  1) All dimensions are in metric(mm). 2) Tolerances are as follows: 1 PL DEC ±0.30   Fractions ±1/64    |                       | SIGNATURES [                                 |             | S DATE                                   | Amphonol                             |    |  |      |  |
|                                                                                                                                    |                       | DRAWN:                                       | BROOK.DING  | 13MAR20                                  | Amphenol                             |    |  |      |  |
| 2 PL DEC ±0.15<br>3 PL DEC ±0.08                                                                                                   | Angles ±1°            | CHECKED:                                     | ORION.LI    | 16MAR20                                  | Sine Systems - www.amphenol-sine.com |    |  |      |  |
| 3) Note reference                                                                                                                  | = <u>x</u>            | ENGINEER:                                    |             |                                          | 44724 Morley Drive                   |    |  |      |  |
| MATERIAL SPECIFICA                                                                                                                 | TIONS:                | APPROVAL:                                    | TOMMY.XIE   | 17MAR20                                  | Clinton Township, MI 48036           |    |  |      |  |
| PVC                                                                                                                                |                       | CUSTOMER:                                    |             |                                          | BOOT, ATM, 3 WAY, RECEPTACLE         |    |  |      |  |
| THIS DRAWING IS SUPPLIED F INFORMATION ONLY. DESIGN                                                                                |                       | N FEATURES,                                  |             |                                          |                                      |    |  |      |  |
| SPECIFICATIONS AND PERFORM SHOWN HEREON ARE THE PROI THE AMPHENOL CORPORATION OF REPRODUCTION ARE IMPLIE DIMENSIONS AFE SUBJECT TO |                       | PROPERTY OF<br>TION. NO RIGHTS<br>PLIED. ALL | A C-        | ATM3P-B                                  | T-XX                                 | A1 |  |      |  |
| NEXT ASS'Y: MANUFACTURING VARIATIONS.                                                                                              |                       | NS.                                          | SCALE: NONE |                                          | SHEET 1 OF                           | 1  |  |      |  |