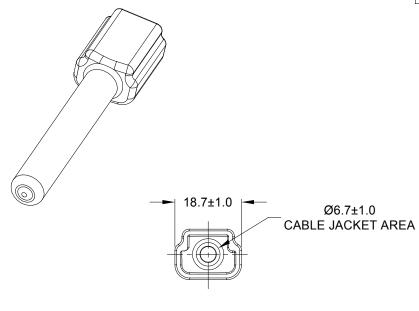

NOTES: UNLESS OTHERWISE SPECIFIED

- 1. THIS PART IS USED ON ATM04-3P RECEPTACLE ANY MODIFICTION DOES NOT INCLUDE AN END CAP.
- 2. TEMPERATURE RATING : -29°C TO +100°C [-20°F TO +212°F]
- 3. ALL DIMENSIONS ARE FOR REFERENCE USE ONLY.

|                                                                                                                                    | SEE PART NUMBER CHART |                                              |             | REF:DTM3P-BT , DTM3P-BT-BK , DTM3P-BT-YW |                                      |    |  |      |  |
|------------------------------------------------------------------------------------------------------------------------------------|-----------------------|----------------------------------------------|-------------|------------------------------------------|--------------------------------------|----|--|------|--|
|                                                                                                                                    | PART NUMBER           |                                              | 2           | DESCRIPTION                              |                                      |    |  | ITEM |  |
| QUANTITY MATERIALS LIST                                                                                                            |                       |                                              |             |                                          |                                      |    |  |      |  |
| UNLESS OTHERWISE SPECIFIED  1) All dimensions are in metric(mm). 2) Tolerances are as follows: 1 PL DEC ±0.30   Fractions ±1/64    |                       | SIGNATURES [                                 |             | S DATE                                   | Amphonol                             |    |  |      |  |
|                                                                                                                                    |                       | DRAWN:                                       | BROOK.DING  | 13MAR20                                  | Amphenol                             |    |  |      |  |
| 2 PL DEC ±0.15<br>3 PL DEC ±0.08                                                                                                   | Angles ±1°            | CHECKED:                                     | ORION.LI    | 16MAR20                                  | Sine Systems - www.amphenol-sine.com |    |  |      |  |
| 3) Note reference                                                                                                                  | = <u>x</u>            | ENGINEER:                                    |             |                                          | 44724 Morley Drive                   |    |  |      |  |
| MATERIAL SPECIFICA                                                                                                                 | TIONS:                | APPROVAL:                                    | TOMMY.XIE   | 17MAR20                                  | Clinton Township, MI 48036           |    |  |      |  |
| PVC                                                                                                                                |                       | CUSTOMER:                                    |             |                                          | BOOT, ATM, 3 WAY, RECEPTACLE         |    |  |      |  |
| THIS DRAWING IS SUPPLIED F INFORMATION ONLY. DESIGN                                                                                |                       | N FEATURES,                                  |             |                                          |                                      |    |  |      |  |
| SPECIFICATIONS AND PERFORM SHOWN HEREON ARE THE PROI THE AMPHENOL CORPORATION OF REPRODUCTION ARE IMPLIE DIMENSIONS AFE SUBJECT TO |                       | PROPERTY OF<br>TION. NO RIGHTS<br>PLIED. ALL | A C-        | ATM3P-B                                  | T-XX                                 | A1 |  |      |  |
| NEXT ASS'Y: MANUFACTURING VARIATIONS.                                                                                              |                       | NS.                                          | SCALE: NONE |                                          | SHEET 1 OF                           | 1  |  |      |  |