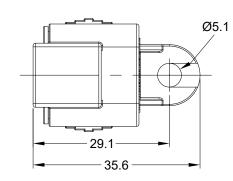

NOTES: UNLESS OTHERWISE SPECIFIED

1. MATERIAL: THERMOPLASTIC, COLOR: GREY SLEEVE INSERT: BLACK

2. RoHS COMPLIANT

3. MOISTURE RESISTANCE: IP68 ( 1M OF WATER FOR A PERIOD OF 24 HOURS , MATED CONDITION )

4. TEMPERATURE RANGE: -55°C~125°C

5. USE WITH CONNECTORS ATM06-3S\* ( = MODIFICATIONS AND/OR COLORS )

6. ALL DIMENSIONS ARE FOR REFERENCE USE ONLY.

|                                                                                      | ATM06-3S-CAP               |                                                                                                                                                 |                 |                          |                                                  |              |            |   |  |
|--------------------------------------------------------------------------------------|----------------------------|-------------------------------------------------------------------------------------------------------------------------------------------------|-----------------|--------------------------|--------------------------------------------------|--------------|------------|---|--|
|                                                                                      | PART NUMBER                |                                                                                                                                                 |                 | DESCRIPTION              |                                                  |              | ITEM       |   |  |
| QUANTITY                                                                             | MATERIALS LIST             |                                                                                                                                                 |                 |                          |                                                  |              |            |   |  |
|                                                                                      | UNLESS OTHERWISE SPECIFIED |                                                                                                                                                 | SIGNATURES DATE |                          |                                                  | Amphonol     |            |   |  |
| 1) All dimensions a<br>2) Tolerances are a<br>1 PL DEC ±0.30                         |                            | DRAWN:                                                                                                                                          | SEVEN.Mao       | 01SEP20                  | Amphenol                                         |              |            |   |  |
| 2 PL DEC ±0.15<br>3 PL DEC ±0.08                                                     | Angles ±1°                 | CHECKED:                                                                                                                                        | ORION.LI        | 02SEP20                  | Sine Systems - www.amphenol-sine.com             |              |            |   |  |
| 3) Note reference =  \( \times \)  MATERIAL SPECIFICATIONS:  PROCESS SPECIFICATIONS: |                            | ENGINEER:                                                                                                                                       |                 |                          | 44724 Morley Drive<br>Clinton Township, MI 48036 |              |            |   |  |
|                                                                                      |                            | APPROVAL:                                                                                                                                       | TOMMY.XIE       | 02SEP20                  | Cliritori Township, Wii 46036                    |              |            |   |  |
|                                                                                      |                            | CUSTOMER:                                                                                                                                       |                 | 3 POS,DUST CAP FOR PLUG, |                                                  |              |            |   |  |
|                                                                                      |                            | SHOWN HEREON ARE THE PROPERTY OF<br>THE AMPHENOL CORPORATION. NO RIGHTS<br>OF REPRODUCTION ARE IMPLIED. ALL<br>DIMENSIONS ARE SUBJECT TO NORMAL |                 | ATM SERIES               |                                                  |              |            |   |  |
|                                                                                      |                            |                                                                                                                                                 |                 | A                        | C-                                               | ATM06-3S-CAP | A2         |   |  |
| NEXT ASS'Y:                                                                          |                            | MANUFACTURING VARIATIONS.                                                                                                                       |                 | IS.                      | SCALE: N                                         | ONE          | SHEET 1 OF | 1 |  |