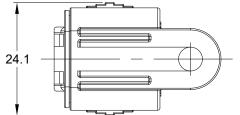

NOTES: UNLESS OTHERWISE SPECIFIED

1. MATERIAL: THERMOPLASTIC, COLOR: GREY SLEEVE INSERT: BLACK

2. RoHS COMPLIANT

3. MOISTURE RESISTANCE: IP68 ( 1M OF WATER FOR A PERIOD OF 24 HOURS , MATED CONDITION )

4. TEMPERATURE RANGE: -55°C~125°C

5. USE WITH CONNECTORS ATM06-3S\* ( = MODIFICATIONS AND/OR COLORS )

6. ALL DIMENSIONS ARE FOR REFERENCE USE ONLY.

|                                                                                      | ATM06-3S-CAP               |                                                                                                                                                 |                 |                          |                                                  |              |            |   |  |
|--------------------------------------------------------------------------------------|----------------------------|-------------------------------------------------------------------------------------------------------------------------------------------------|-----------------|--------------------------|--------------------------------------------------|--------------|------------|---|--|
|                                                                                      | PART NUMBER                |                                                                                                                                                 |                 | DESCRIPTION              |                                                  |              | ITEM       |   |  |
| QUANTITY                                                                             | MATERIALS LIST             |                                                                                                                                                 |                 |                          |                                                  |              |            |   |  |
|                                                                                      | UNLESS OTHERWISE SPECIFIED |                                                                                                                                                 | SIGNATURES DATE |                          |                                                  | Amphonol     |            |   |  |
| 1) All dimensions a<br>2) Tolerances are a<br>1 PL DEC ±0.30                         |                            | DRAWN:                                                                                                                                          | SEVEN.Mao       | 01SEP20                  | Amphenol                                         |              |            |   |  |
| 2 PL DEC ±0.15<br>3 PL DEC ±0.08                                                     | Angles ±1°                 | CHECKED:                                                                                                                                        | ORION.LI        | 02SEP20                  | Sine Systems - www.amphenol-sine.com             |              |            |   |  |
| 3) Note reference =  \( \times \)  MATERIAL SPECIFICATIONS:  PROCESS SPECIFICATIONS: |                            | ENGINEER:                                                                                                                                       |                 |                          | 44724 Morley Drive<br>Clinton Township, MI 48036 |              |            |   |  |
|                                                                                      |                            | APPROVAL:                                                                                                                                       | TOMMY.XIE       | 02SEP20                  | Cliritori Township, Wii 46036                    |              |            |   |  |
|                                                                                      |                            | CUSTOMER:                                                                                                                                       |                 | 3 POS,DUST CAP FOR PLUG, |                                                  |              |            |   |  |
|                                                                                      |                            | SHOWN HEREON ARE THE PROPERTY OF<br>THE AMPHENOL CORPORATION. NO RIGHTS<br>OF REPRODUCTION ARE IMPLIED. ALL<br>DIMENSIONS ARE SUBJECT TO NORMAL |                 | ATM SERIES               |                                                  |              |            |   |  |
|                                                                                      |                            |                                                                                                                                                 |                 | A                        | C-                                               | ATM06-3S-CAP | A2         |   |  |
| NEXT ASS'Y:                                                                          |                            | MANUFACTURING VARIATIONS.                                                                                                                       |                 | IS.                      | SCALE: N                                         | ONE          | SHEET 1 OF | 1 |  |