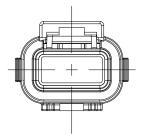

NOTES: UNLESS OTHERWISE SPECIFIED

1. MATERIAL: THERMOPLASTIC, COLOR: GREY SLEEVE INSERT: BLACK

2. RoHS COMPLIANT

3. MOISTURE RESISTANCE: IP68 ( 1M OF WATER FOR A PERIOD OF 24 HOURS , MATED CONDITION )

4. TEMPERATURE RANGE: -55°C~125°C

5. USE WITH CONNECTORS ATM06-3S\* ( = MODIFICATIONS AND/OR COLORS )

6. ALL DIMENSIONS ARE FOR REFERENCE USE ONLY.

|                                                                                      | ATM06-3S-CAP               |                                                                                                                                                 |                 |                          |                                                  |              |            |   |  |
|--------------------------------------------------------------------------------------|----------------------------|-------------------------------------------------------------------------------------------------------------------------------------------------|-----------------|--------------------------|--------------------------------------------------|--------------|------------|---|--|
|                                                                                      | PART NUMBER                |                                                                                                                                                 |                 | DESCRIPTION              |                                                  |              | ITEM       |   |  |
| QUANTITY                                                                             | MATERIALS LIST             |                                                                                                                                                 |                 |                          |                                                  |              |            |   |  |
|                                                                                      | UNLESS OTHERWISE SPECIFIED |                                                                                                                                                 | SIGNATURES DATE |                          |                                                  | Amphonol     |            |   |  |
| 1) All dimensions a<br>2) Tolerances are a<br>1 PL DEC ±0.30                         |                            | DRAWN:                                                                                                                                          | SEVEN.Mao       | 01SEP20                  | Amphenol                                         |              |            |   |  |
| 2 PL DEC ±0.15<br>3 PL DEC ±0.08                                                     | Angles ±1°                 | CHECKED:                                                                                                                                        | ORION.LI        | 02SEP20                  | Sine Systems - www.amphenol-sine.com             |              |            |   |  |
| 3) Note reference =  \( \times \)  MATERIAL SPECIFICATIONS:  PROCESS SPECIFICATIONS: |                            | ENGINEER:                                                                                                                                       |                 |                          | 44724 Morley Drive<br>Clinton Township, MI 48036 |              |            |   |  |
|                                                                                      |                            | APPROVAL:                                                                                                                                       | TOMMY.XIE       | 02SEP20                  | Cliritori Township, Wii 46036                    |              |            |   |  |
|                                                                                      |                            | CUSTOMER:                                                                                                                                       |                 | 3 POS,DUST CAP FOR PLUG, |                                                  |              |            |   |  |
|                                                                                      |                            | SHOWN HEREON ARE THE PROPERTY OF<br>THE AMPHENOL CORPORATION. NO RIGHTS<br>OF REPRODUCTION ARE IMPLIED. ALL<br>DIMENSIONS ARE SUBJECT TO NORMAL |                 | ATM SERIES               |                                                  |              |            |   |  |
|                                                                                      |                            |                                                                                                                                                 |                 | A                        | C-                                               | ATM06-3S-CAP | A2         |   |  |
| NEXT ASS'Y:                                                                          |                            | MANUFACTURING VARIATIONS.                                                                                                                       |                 | IS.                      | SCALE: N                                         | ONE          | SHEET 1 OF | 1 |  |