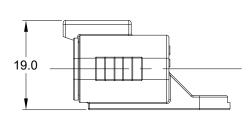

NOTES: UNLESS OTHERWISE SPECIFIED

1. MATERIAL: THERMOPLASTIC, COLOR: GREY SLEEVE INSERT: BLACK

2. RoHS COMPLIANT

3. MOISTURE RESISTANCE: IP68 ( 1M OF WATER FOR A PERIOD OF 24 HOURS , MATED CONDITION )

4. TEMPERATURE RANGE: -55°C~125°C

5. USE WITH CONNECTORS ATM06-3S\* ( = MODIFICATIONS AND/OR COLORS )

6. ALL DIMENSIONS ARE FOR REFERENCE USE ONLY.

|                                                                                      | ATM06-3S-CAP               |                                                                                                                                                 |                 |                          |                                                  |              |            |   |  |
|--------------------------------------------------------------------------------------|----------------------------|-------------------------------------------------------------------------------------------------------------------------------------------------|-----------------|--------------------------|--------------------------------------------------|--------------|------------|---|--|
|                                                                                      | PART NUMBER                |                                                                                                                                                 |                 | DESCRIPTION              |                                                  |              | ITEM       |   |  |
| QUANTITY                                                                             | MATERIALS LIST             |                                                                                                                                                 |                 |                          |                                                  |              |            |   |  |
|                                                                                      | UNLESS OTHERWISE SPECIFIED |                                                                                                                                                 | SIGNATURES DATE |                          |                                                  | Amphonol     |            |   |  |
| 1) All dimensions a<br>2) Tolerances are a<br>1 PL DEC ±0.30                         |                            | DRAWN:                                                                                                                                          | SEVEN.Mao       | 01SEP20                  | Amphenol                                         |              |            |   |  |
| 2 PL DEC ±0.15<br>3 PL DEC ±0.08                                                     | Angles ±1°                 | CHECKED:                                                                                                                                        | ORION.LI        | 02SEP20                  | Sine Systems - www.amphenol-sine.com             |              |            |   |  |
| 3) Note reference =  \( \times \)  MATERIAL SPECIFICATIONS:  PROCESS SPECIFICATIONS: |                            | ENGINEER:                                                                                                                                       |                 |                          | 44724 Morley Drive<br>Clinton Township, MI 48036 |              |            |   |  |
|                                                                                      |                            | APPROVAL:                                                                                                                                       | TOMMY.XIE       | 02SEP20                  | Cliritori Township, Wii 46036                    |              |            |   |  |
|                                                                                      |                            | CUSTOMER:                                                                                                                                       |                 | 3 POS,DUST CAP FOR PLUG, |                                                  |              |            |   |  |
|                                                                                      |                            | SHOWN HEREON ARE THE PROPERTY OF<br>THE AMPHENOL CORPORATION. NO RIGHTS<br>OF REPRODUCTION ARE IMPLIED. ALL<br>DIMENSIONS ARE SUBJECT TO NORMAL |                 | ATM SERIES               |                                                  |              |            |   |  |
|                                                                                      |                            |                                                                                                                                                 |                 | A                        | C-                                               | ATM06-3S-CAP | A2         |   |  |
| NEXT ASS'Y:                                                                          |                            | MANUFACTURING VARIATIONS.                                                                                                                       |                 | IS.                      | SCALE: N                                         | ONE          | SHEET 1 OF | 1 |  |