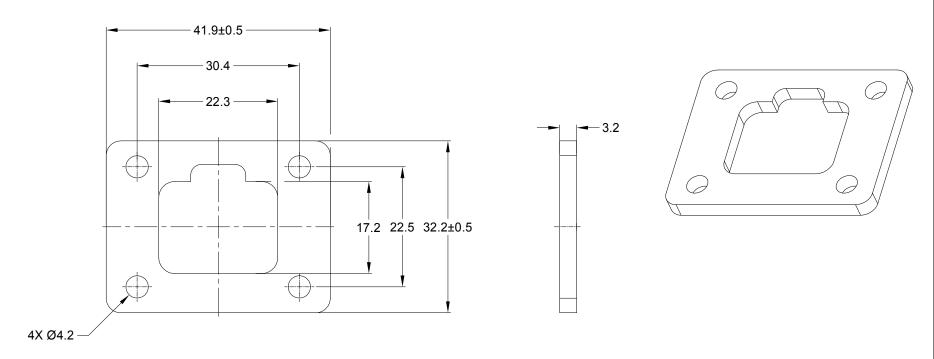

NOTES: UNLESS OTHERWISE SPECIFIED

1. MATERIAL: CLD CELL SPONGE

2. COLORS: BLACK

3. RoHS COMPLIANT

4. USE WITH AT04-4P-L012/LE11/CLXX (XX=ALL MODIFICATIONS)

5. ALL DIMENSIONS ARE FOR REFERENCE USE ONLY.

|                                                                                                                                                                                                       | AT4P-L012-GKT |                                                                                                                                                 |           | REF:DT4P-L012-GKT |                                      |               |                             |      |  |
|-------------------------------------------------------------------------------------------------------------------------------------------------------------------------------------------------------|---------------|-------------------------------------------------------------------------------------------------------------------------------------------------|-----------|-------------------|--------------------------------------|---------------|-----------------------------|------|--|
| PART NUMBER                                                                                                                                                                                           |               |                                                                                                                                                 |           | DESCRIPTION       |                                      |               |                             | ITEM |  |
| QUANTITY                                                                                                                                                                                              |               | ı                                                                                                                                               | MAT       | ERI               | ALS                                  | LI            | ST                          |      |  |
| UNLESS OTHERWISE SPECIFIED  1) All dimensions are in metric(mm). 2) Tolerances are as follows:  1 PL DEC ±0.30 2 PL DEC ±0.18 3) Note reference =   MATERIAL SPECIFICATIONS:  PROCESS SPECIFICATIONS: |               | SIGN                                                                                                                                            | IATURES   | DATE              |                                      | Λ             | mphonol                     |      |  |
|                                                                                                                                                                                                       |               | DRAWN:                                                                                                                                          | JOE.SONG  | 04/SEP/19         | Amphenol                             |               |                             |      |  |
|                                                                                                                                                                                                       |               | CHECKED:                                                                                                                                        | ORION.LI  | 04/SEP/19         | Sine Systems - www.amphenol-sine.com |               |                             |      |  |
|                                                                                                                                                                                                       |               | ENGINEER:                                                                                                                                       |           |                   | 44724 Morley Drive                   |               |                             |      |  |
|                                                                                                                                                                                                       |               | APPROVAL:                                                                                                                                       | TOMMY.XIE | 04/SEP/19         | Clinton Township, MI 48036           |               |                             |      |  |
|                                                                                                                                                                                                       |               | CUSTOMER:                                                                                                                                       |           |                   | GAS                                  | SKET          | Γ,RECEPTACLE,4 PIN,AT SERII | ES   |  |
|                                                                                                                                                                                                       |               | SHOWN HEREON ARE THE PROPERTY OF<br>THE AMPHENOL CORPORATION. NO RIGHTS<br>OF REPRODUCTION ARE IMPLIED. ALL<br>DIMENSIONS ARE SUBJECT TO NORMAL |           | SIZE TY           | PE                                   | AT4P-L012-GKT | REVISION $\Delta$ 1         |      |  |
|                                                                                                                                                                                                       |               |                                                                                                                                                 |           | SCALE: NOI        | NE                                   | SHEET 1 OF    | 1                           |      |  |