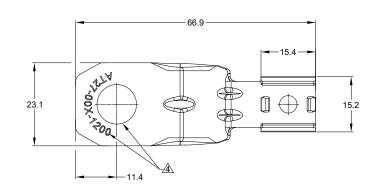

MOUNTING CLIP, AT, METAL

## NOTES: UNLESS OTHERWISE SPECIFIED

- 1. USE WITH CONNECTORS A. AT04-2/3/4/6/12P\* B. ATM04-2/3/4/6/8/12P\* C. ATP04-2/4P\* D. ATV04-\*

- E. ATHD04-\*
- (\* = MODIFICATIONS AND/OR COLORS)
- 2. RoHS COMPLIANT
- 3. ALL DIMENSIONS ARE FOR REFERENCE USE ONLY.

## A PART INFORMATION:

| PART NUMBER   | MATERIAL          | HOLE DIAMETER |
|---------------|-------------------|---------------|
| AT27-003-1200 | STAINLESS STEEL   | 11mm          |
| AT27-004-1200 | STEEL-ZINC PLATED | 13mm          |
| AT27-005-1200 | STAINLESS STEEL   | 13mm          |