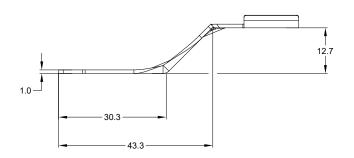

MOUNTING CLIP, AT, METAL

## NOTES: UNLESS OTHERWISE SPECIFIED

- 1. USE WITH CONNECTORS A. AT04-2/3/4/6/12P\* B. ATM04-2/3/4/6/8/12P\* C. ATP04-2/4P\* D. ATV04-\*

- E. ATHD04-\*
- (\* = MODIFICATIONS AND/OR COLORS)
- 2. RoHS COMPLIANT
- 3. ALL DIMENSIONS ARE FOR REFERENCE USE ONLY.