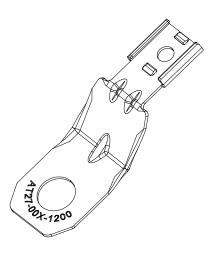

MOUNTING CLIP, AT, METAL

## NOTES: UNLESS OTHERWISE SPECIFIED

- 1. USE WITH CONNECTORS A. AT04-2/3/4/6/12P\* B. ATM04-2/3/4/6/8/12P\* C. ATP04-2/4P\* D. ATV04-\*

- E. ATHD04-\*
- (\* = MODIFICATIONS AND/OR COLORS)
- 2. RoHS COMPLIANT
- 3. ALL DIMENSIONS ARE FOR REFERENCE USE ONLY.

## A PART INFORMATION:

| PART NUMBER   | MATERIAL          | HOLE DIAMETER |
|---------------|-------------------|---------------|
| AT27-003-1200 | STAINLESS STEEL   | 11mm          |
| AT27-004-1200 | STEEL-ZINC PLATED | 13mm          |
| AT27-005-1200 | STAINLESS STEEL   | 13mm          |