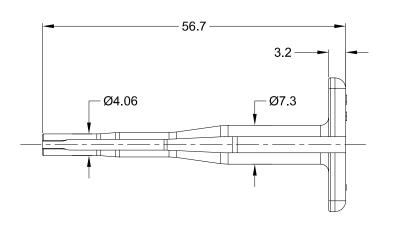

NOTES: UNLESS OTHERWISE SPECIFIED

1. MATERIAL: THERMOPLASTIC; COLOR: LIGHT BLUE

2. RoHS COMPLIANT

3. ALL DIMENSIONS ARE FOR REFERENCE USE ONLY.

|                                                                                                                                  | AT11-310-1605            |                                                                                                                                                 |                                |                            |                                      |           |           |      |
|----------------------------------------------------------------------------------------------------------------------------------|--------------------------|-------------------------------------------------------------------------------------------------------------------------------------------------|--------------------------------|----------------------------|--------------------------------------|-----------|-----------|------|
|                                                                                                                                  | PART NUMBER              |                                                                                                                                                 |                                | DESCRIPTION                |                                      |           |           | ITEM |
| QUANTITY MATERIALS LIST                                                                                                          |                          |                                                                                                                                                 |                                |                            |                                      |           |           |      |
| UNLESS OTHERWISE SPECIFIED  1) All dimensions are in metric(mm). 2) Tolerances are as follows:  1 PL DEC ±0.30   Fractions ±1/64 |                          | SIGNATURE                                                                                                                                       | S DATE                         |                            | Amphonol                             |           |           |      |
|                                                                                                                                  |                          | DRAWN: JARRY                                                                                                                                    | 01/AUG/14                      | Amphenol                   |                                      |           |           |      |
| 2 PL DEC ±0.15<br>3 PL DEC ±0.08                                                                                                 | Angles ±1°               | CHECKED:                                                                                                                                        |                                |                            | Sine Systems - www.amphenol-sine.com |           |           |      |
| 3) Note reference = X                                                                                                            |                          | ENGINEER:                                                                                                                                       |                                |                            | 44724 Morley Drive                   |           |           |      |
| MATERIAL SPECIFICA                                                                                                               | MATERIAL SPECIFICATIONS: |                                                                                                                                                 |                                | Clinton Township, MI 48036 |                                      |           |           |      |
| PROCESS SPECIFICATIONS:  NEXT ASSY:                                                                                              |                          | CUSTOMER:                                                                                                                                       | PROBE TOOL, EXTRACTION SIZE 16 |                            |                                      |           |           |      |
|                                                                                                                                  |                          | SHOWN HEREON ARE THE PROPERTY OF<br>THE AMPHENOL CORPORATION. NO RIGHTS<br>OF REPRODUCTION ARE IMPLIED. ALL<br>DIMENSIONS ARE SUBJECT TO NORMAL |                                | ,                          |                                      |           |           |      |
|                                                                                                                                  |                          |                                                                                                                                                 |                                | A                          | C-                                   | AT11-310- | 1605      | A1   |
|                                                                                                                                  |                          |                                                                                                                                                 |                                | SCALE: N                   | ONE                                  |           | SHEET 1 O | F 1  |