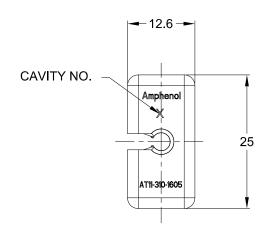

NOTES: UNLESS OTHERWISE SPECIFIED

1. MATERIAL: THERMOPLASTIC; COLOR: LIGHT BLUE

2. RoHS COMPLIANT

3. ALL DIMENSIONS ARE FOR REFERENCE USE ONLY.

|                                                                                                                                  | AT11-310-1605            |                                                                                                                                                 |                                |                            |                                      |           |           |      |
|----------------------------------------------------------------------------------------------------------------------------------|--------------------------|-------------------------------------------------------------------------------------------------------------------------------------------------|--------------------------------|----------------------------|--------------------------------------|-----------|-----------|------|
|                                                                                                                                  | PART NUMBER              |                                                                                                                                                 |                                | DESCRIPTION                |                                      |           |           | ITEM |
| QUANTITY MATERIALS LIST                                                                                                          |                          |                                                                                                                                                 |                                |                            |                                      |           |           |      |
| UNLESS OTHERWISE SPECIFIED  1) All dimensions are in metric(mm). 2) Tolerances are as follows:  1 PL DEC ±0.30   Fractions ±1/64 |                          | SIGNATURE                                                                                                                                       | S DATE                         |                            | Amphonol                             |           |           |      |
|                                                                                                                                  |                          | DRAWN: JARRY                                                                                                                                    | 01/AUG/14                      | Amphenol                   |                                      |           |           |      |
| 2 PL DEC ±0.15<br>3 PL DEC ±0.08                                                                                                 | Angles ±1°               | CHECKED:                                                                                                                                        |                                |                            | Sine Systems - www.amphenol-sine.com |           |           |      |
| 3) Note reference = X                                                                                                            |                          | ENGINEER:                                                                                                                                       |                                |                            | 44724 Morley Drive                   |           |           |      |
| MATERIAL SPECIFICA                                                                                                               | MATERIAL SPECIFICATIONS: |                                                                                                                                                 |                                | Clinton Township, MI 48036 |                                      |           |           |      |
| PROCESS SPECIFICATIONS:  NEXT ASSY:                                                                                              |                          | CUSTOMER:                                                                                                                                       | PROBE TOOL, EXTRACTION SIZE 16 |                            |                                      |           |           |      |
|                                                                                                                                  |                          | SHOWN HEREON ARE THE PROPERTY OF<br>THE AMPHENOL CORPORATION. NO RIGHTS<br>OF REPRODUCTION ARE IMPLIED. ALL<br>DIMENSIONS ARE SUBJECT TO NORMAL |                                | ,                          |                                      |           |           |      |
|                                                                                                                                  |                          |                                                                                                                                                 |                                | A                          | C-                                   | AT11-310- | 1605      | A1   |
|                                                                                                                                  |                          |                                                                                                                                                 |                                | SCALE: N                   | ONE                                  |           | SHEET 1 O | F 1  |