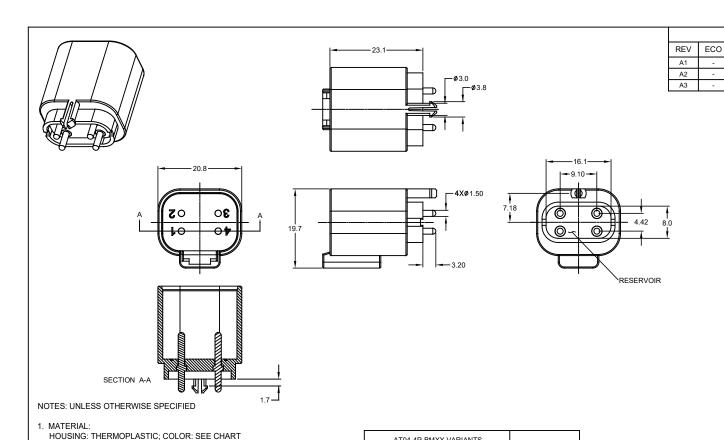

5. ALL DIMENSIONS ARE FOR REFERENCE USE ONLY.

4. MATING PART: AT06-4S\* PLUG (\* = MODIFICATIONS AND COLORS)

6. POTTED CONNECTORS SPECIFIED FOR UP TO 5 P.S.I. APPLICATIONS.

3. SPECIFICATIONS:

| AT                 | 04-4P-BMXX VARIAN              |       |                 |  |
|--------------------|--------------------------------|-------|-----------------|--|
| CONTACT<br>PLATING | POTTING OR NOT<br>IN RESERVOIR | COLOR | PART NUMBER     |  |
| GOLD               | NO POTTING                     | BLACK | AT04-4P-BM01    |  |
| GOLD               | POTTING                        | BLACK | AT04-4P-BM02    |  |
| NICKEL             | NO POTTING                     | BLACK | AT04-4P-BM03    |  |
| NICKEL             | POTTING                        | BLACK | AT04-4P-BM04    |  |
| GOLD               | NO POTTING                     | RED   | AT04-4P-BM01RED |  |
| GOLD               | POTTING                        | RED   | AT04-4P-BM02RED |  |
| NICKEL             | NO POTTING                     | RED   | AT04-4P-BM03RED |  |
| NICKEL             | POTTING                        | RED   | AT04-4P-BM04RED |  |
| GOLD               | NO POTTING                     | GREEN | AT04-4P-BM01GRN |  |
| GOLD               | GOLD POTTING                   |       | AT04-4P-BM02GRN |  |
| NICKEL             | NO POTTING                     | GREEN | AT04-4P-BM03GRN |  |
| NICKEL             | POTTING                        | GREEN | AT04-4P-BM04GRN |  |

| NOT<br>OIR | COLOR | PART NUMBER     |                                |                                                             |                                                                                                             |                                                                                                               |                           | VIE                    | W FROM COMPON<br>E OF PCB                   |         |      |     |
|------------|-------|-----------------|--------------------------------|-------------------------------------------------------------|-------------------------------------------------------------------------------------------------------------|---------------------------------------------------------------------------------------------------------------|---------------------------|------------------------|---------------------------------------------|---------|------|-----|
| ١G         | BLACK | AT04-4P-BM01    |                                |                                                             |                                                                                                             |                                                                                                               |                           | OID                    | 201100                                      |         |      |     |
| ć          | BLACK | AT04-4P-BM02    |                                |                                                             |                                                                                                             |                                                                                                               |                           |                        |                                             |         |      |     |
| ١G         | BLACK | AT04-4P-BM03    |                                | SEE PART NU                                                 |                                                                                                             | JMBER CHART                                                                                                   |                           |                        |                                             |         |      |     |
| ć          | BLACK | AT04-4P-BM04    |                                | PART N                                                      |                                                                                                             | IUMBER                                                                                                        |                           | DESCRIPTION            |                                             |         |      | IT  |
| ١G         | RED   | AT04-4P-BM01RED |                                | QUANTITY                                                    |                                                                                                             | MATERIALS LIST                                                                                                |                           |                        |                                             |         |      |     |
| 3          | RED   | AT04-4P-BM02RED |                                | UNLESS OTHERWISE SPECI<br>1) All dimensions are in metric(r |                                                                                                             | SIGNATURE                                                                                                     |                           | — Amnna                |                                             | 2no     | ı    |     |
| ١G         | RED   | AT04-4P-BM03RED |                                | 2) Tolerances are a<br>1 PL DEC ±0.30<br>2 PL DEC ±0.15     | 30   Fractions ±1/64                                                                                        | CHECKED: ORION,LI                                                                                             | 10AUG15                   |                        | Amphenoi                                    |         |      |     |
| 3          | RED   | AT04-4P-BM04RED |                                | 3 PL DEC ±0.08                                              |                                                                                                             | 3 PL DEC ±0.08                                                                                                | ENGINEER:                 |                        | Sine Systems - www.am<br>44724 Morley Drive |         |      |     |
| <b>V</b> G | GREEN | AT04-4P-BM01GRN |                                | 3) Note reference                                           | = <u>/x\</u>                                                                                                | APPROVAL: TOMMY.XIE                                                                                           | 10AUG15                   |                        |                                             |         |      |     |
| 3          | GREEN | AT04-4P-BM02GRN | MATERIAL SPECIFICATIONS:       |                                                             | ITIONS:                                                                                                     | CUSTOMER:                                                                                                     | TUAUGIS                   | BOARDLOCK PCB MOUNT RE |                                             | RECEPT/ | ACLE |     |
| ١G         | GREEN | AT04-4P-BM03GRN |                                |                                                             | THIS DRAWING IS SUPPLIED FOR                                                                                |                                                                                                               | 4 PIN, STRAIGHT, A SERIES |                        |                                             |         |      |     |
| 3          | GREEN | AT04-4P-BM04GRN |                                | PROCESS SPECIFICATIONS:                                     |                                                                                                             | INFORMATION ONLY. DESIGN FEATURES,<br>SPECIFICATIONS AND PERFORMANCE DATA<br>SHOWN HEREON ARE THE PROPERTY OF |                           | ATA SIZE TYPE DWG NO:  |                                             |         |      | /IS |
|            |       |                 |                                |                                                             | THE AMPHENOL CORPORATION. NO RIGHTS<br>OF REPRODUCTION ARE IMPLIED. ALL<br>DIMENSIONS ARE SUBJECT TO NORMAL |                                                                                                               | B  C-                     | AT04-4P-               | BMXX                                        | A       | ١    |     |
| NEXT ASSY: |       |                 | MANUFACTURING VARIATIONS. SCAL |                                                             | SCALE: NONE                                                                                                 |                                                                                                               | SHEET 1                   | OF                     | 1                                           |         |      |     |
|            |       |                 |                                |                                                             |                                                                                                             |                                                                                                               |                           |                        |                                             |         |      |     |