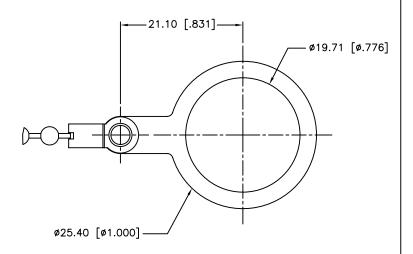

N MALE CAP WITH CHAIN ø19.71MM LARGE LOOP

|    | PART NO.               | 202102-11 |      |   |          |  |  |
|----|------------------------|-----------|------|---|----------|--|--|
| WG | DWG. NO. 202102-11.DWG | REV. NO   | SIZE | Α | SCALE NA |  |  |