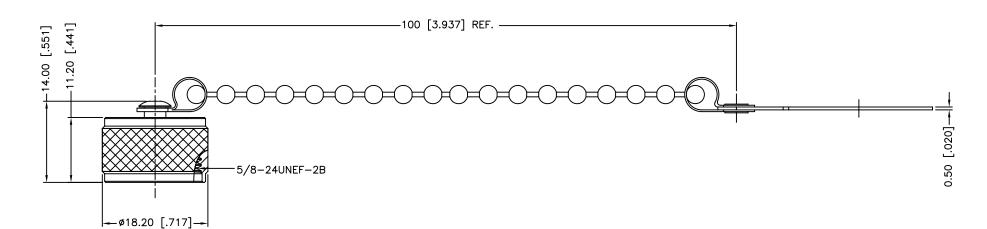

| REV. | DATE     | ECR NO. | DESCRIPTION     |
|------|----------|---------|-----------------|
| NC   | 12/20/11 | xxxxxx  | INITIAL RELEASE |

| 4 | CHAIN       | BRASS          | NICKEL | 1   |
|---|-------------|----------------|--------|-----|
| 3 | RIVET       | BRASS          | NICKEL | 1   |
| 2 | GASKET      | SILICON RUBBER | RED    | 1   |
| 1 | SHELL       | BRASS          | NICKEL | 1   |
|   | DESCRIPTION | MATERIAL       | FINISH | QTY |

| UNLESS OTHERWISE SPECIFIED DIMENSIONS ARE IN MILLIMETERS. DIMENSIONS IN [ ] ARE IN INCHES AND FOR CUSTOMER REFERANCE ONLY. |          | APPRO | VALS  | DATE          |
|----------------------------------------------------------------------------------------------------------------------------|----------|-------|-------|---------------|
| UNLESS OTHERWISE SPECIFIED TOLERANCES FOR MILLIMETERS ARE:                                                                 | DRAWN    | M.Z   | HANG  | 12/20/11      |
| $0.5 - 8mm \pm 0.20mm$<br>$8 - 30mm \pm 0.40mm$                                                                            | CHECKED  |       |       |               |
| 30 - 120mm ± 0.50mm UNLESS OTHERWISE SPECIFIED                                                                             | ISSUED   |       |       |               |
| TOLERANCES FOR INCHES ARE: $.020315 = \pm 0.007$ "                                                                         | SHEET    | 1 0   | F 1   |               |
| $.315 - 1.180 = \pm 0.015$ "<br>$1.180 - 4.724 = \pm 0.020$ "                                                              |          |       |       |               |
|                                                                                                                            | CAD FILE |       |       |               |
| DO NOT SCALE DRAWING                                                                                                       | C:/      | CONI  | NEX/2 | 202102-11.DWG |
|                                                                                                                            |          |       |       |               |

N MALE CAP WITH CHAIN ø19.71MM LARGE LOOP

|    | PART NO.               | 202102-11 |      |   |          |  |  |
|----|------------------------|-----------|------|---|----------|--|--|
| WG | DWG. NO. 202102-11.DWG | REV. NO   | SIZE | Α | SCALE NA |  |  |