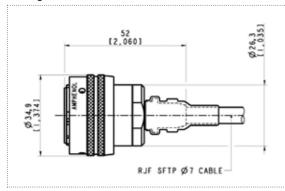

## Straight backshell

| Part number | Plating             | Part number |
|-------------|---------------------|-------------|
|             | Nickel ✓            | KIT30394NI  |
|             | Olive drab cadmium  | KIT30394    |
|             | Black Zinc Nickel ✓ | KIT30394ZN  |

NOTA: KIT30394 / KIT30394NI & KIT30394ZN include (standard RJ45 plug, not included)