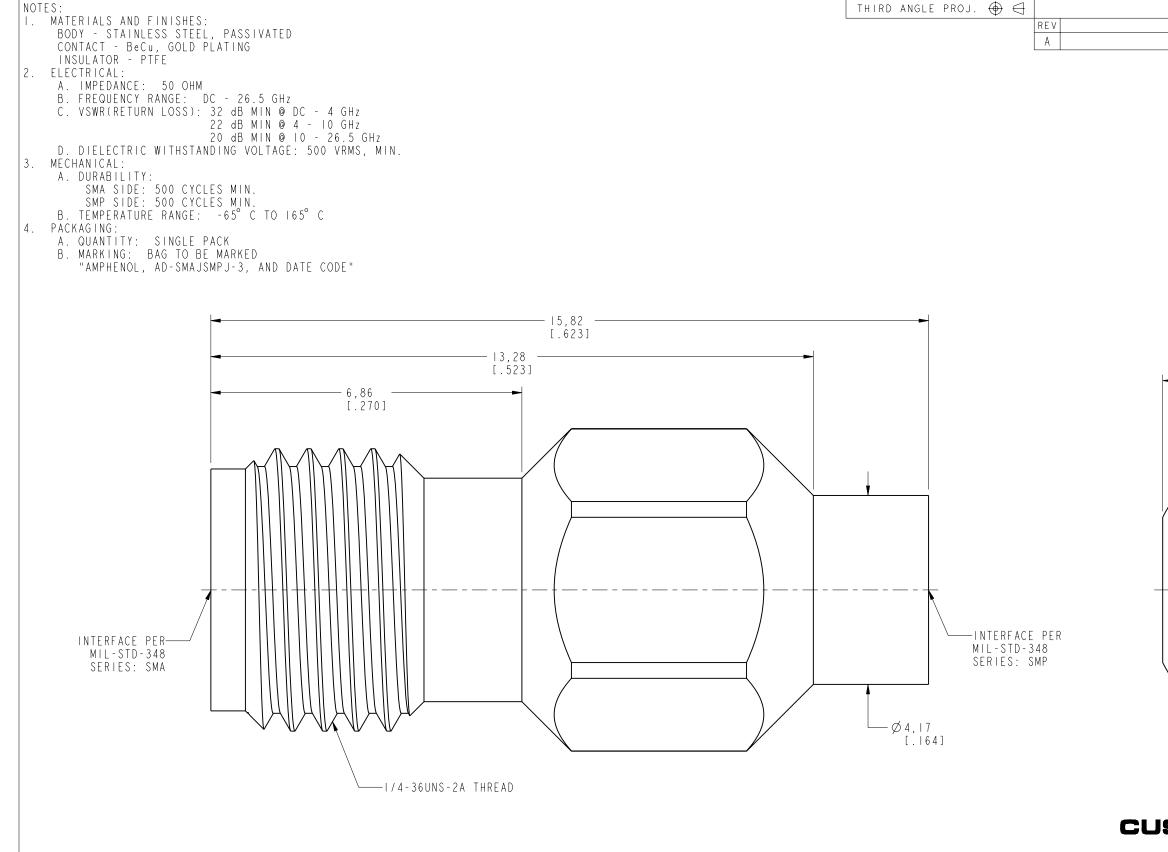

|                                                                                                                                                                       | UNLESS OTHERWISE SPECIFIED, DIMENSIONS ARE IN METRIC AND TOLERANCES ARE:                                                                                          | MATERIAL                     | DRAWN        | DATE                      | TITLE           |    |
|-----------------------------------------------------------------------------------------------------------------------------------------------------------------------|-------------------------------------------------------------------------------------------------------------------------------------------------------------------|------------------------------|---