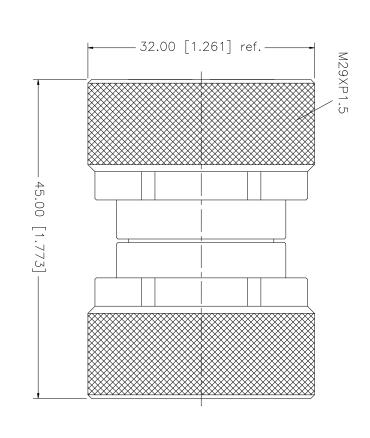

| MAC: NO: 272134.DWG INC. B SIZE A SOME NA |          | C:/272/272134.DWG | DO NOT SCALE DRAWING                                                                  | H QIY  | FINISH  | MATERIAL | DESCRIPTION  |    |
|-------------------------------------------|----------|-------------------|---------------------------------------------------------------------------------------|--------|---------|----------|--------------|----|
| DEV 017E                                  |          | CAD FILE          |                                                                                       |        | 1       | 1        |              |    |
| 2/2134                                    |          |                   | $1.180 - 4.724 = \pm 0.020$ "                                                         | ті<br> | NEXCOTE | BRASS    | HOUSING/BODY |    |
| PART NO.                                  |          |                   | $.020315 = \pm 0.007"$                                                                | 1      | NATURAL | TEFLON   | INSULATOR    | Ν  |
| Ι                                         |          | SHEET 1 OF 1      | TOLERANCES FOR INCHES ARE:                                                            | ті<br> | NEXCOTE | BRASS    | CONTACT PIN  | ы  |
| // 10 MALL IO MALL ADAIILN                |          | ISSUED            |                                                                                       |        | BLUE    | PE       | COVER        | 4  |
| 7/16 MALE TO MALE ADADTED                 |          |                   | $30 - 30$ mm $\pm 0.40$ mm                                                            |        |         |          |              | J  |
| PART DESCRIPTION                          |          | CHECKED           | 0.5 - 8mm ± 0.20mm                                                                    |        |         |          |              | თ  |
|                                           | 03/21/06 | G.R.S.            | UNLESS OTHERWISE SPECIFIED<br>TOLERANCES FOR MILLIMETERS ARE:                         |        |         |          |              | 7  |
|                                           |          |                   | INCHES AND FOR CUSTOMER REFERANCE ONLY.                                               |        |         |          |              | 00 |
|                                           | DATE     | APPROVALS         | UNLESS OTHERWISE SPECIFIED DIMENSIONS ARE<br>IN MILLIMETERS. DIMENSIONS IN [ ] ARE IN |        |         |          |              |    |