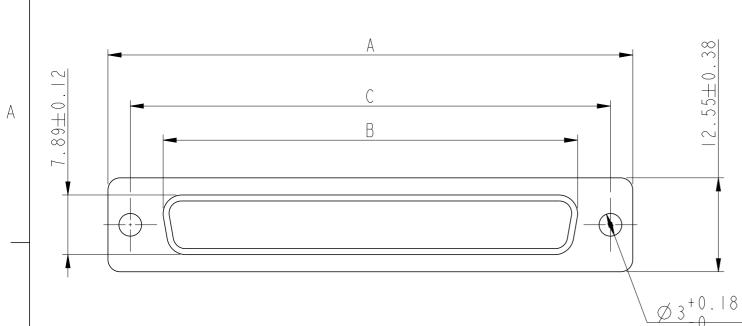

2

3

| Shell<br>size | A + 0.76<br>0 | в+0.25 | C±0.12 | F±0.12 | G <sup>+0.25</sup> | L <sup>+0.22</sup> 0 | Part Number |
|---------------|---------------|--------|--------|--------|--------------------|----------------------|-------------|
| E             | 30.43         | 16.21  | 24.99  | 10.96  | 6.05               | 0.80                 | 86553148TLF |
| А             | 38.76         | 24.54  | 33.32  | 10.96  | 6.05               | 0.80                 | 86553149TLF |
| В             | 52.65         | 38.25  | 47.04  | 10.96  | 6.05               | 0.80                 | 86553150TLF |
| С             | 68.94         | 54.71  | 63.50  | 10.96  | 6.05               | 0.80                 | 86553151TLF |
|               |               |        |        |        |                    |                      | ·           |

|                                                                                                                                                                                                                                                                                                                                                                                                                                                                                                                                                                                                                                                                                                                                                                                                                                                                                                                                                                                                                                                                                                                                                                                                                                                                                                                                                                                                                                                                                                                                                                                                                                                                                                                                                                                                                                                                                                                                                          | A |
|----------------------------------------------------------------------------------------------------------------------------------------------------------------------------------------------------------------------------------------------------------------------------------------------------------------------------------------------------------------------------------------------------------------------------------------------------------------------------------------------------------------------------------------------------------------------------------------------------------------------------------------------------------------------------------------------------------------------------------------------------------------------------------------------------------------------------------------------------------------------------------------------------------------------------------------------------------------------------------------------------------------------------------------------------------------------------------------------------------------------------------------------------------------------------------------------------------------------------------------------------------------------------------------------------------------------------------------------------------------------------------------------------------------------------------------------------------------------------------------------------------------------------------------------------------------------------------------------------------------------------------------------------------------------------------------------------------------------------------------------------------------------------------------------------------------------------------------------------------------------------------------------------------------------------------------------------------|---|
|                                                                                                                                                                                                                                                                                                                                                                                                                                                                                                                                                                                                                                                                                                                                                                                                                                                                                                                                                                                                                                                                                                                                                                                                                                                                                                                                                                                                                                                                                                                                                                                                                                                                                                                                                                                                                                                                                                                                                          | В |
| L <sup>+0.22</sup> Part Number NOTES                                                                                                                                                                                                                                                                                                                                                                                                                                                                                                                                                                                                                                                                                                                                                                                                                                                                                                                                                                                                                                                                                                                                                                                                                                                                                                                                                                                                                                                                                                                                                                                                                                                                                                                                                                                                                                                                                                                     | С |
| <ul> <li>0.80 86553148TLF</li> <li>0.80 86553149TLF</li> <li>0.80 86553150TLF</li> <li>0.80 86553151TLF</li> <li>0.80 86553151TLF</li> <li>RoHS INFO : The product meets the european directives and others countries regulations as described on the GS-47-0004</li> <li>The product isn't intended to be exposed to a manufacturing solder process</li> <li>Plating : Sn pure bright over copper</li> <li>Packaging spec : see GS-14-920</li> </ul>                                                                                                                                                                                                                                                                                                                                                                                                                                                                                                                                                                                                                                                                                                                                                                                                                                                                                                                                                                                                                                                                                                                                                                                                                                                                                                                                                                                                                                                                                                    |   |
| spec ref       -       dr       A Parenin       20130404       projection       MM       size       scale         tolerance std<br>ISO 406<br>ISO 1101       TOLERANCES UNLESS<br>OTHERWISE SPECIFIED       eng       A Parenin       201305/16       Image: Constant of the constant of |   |