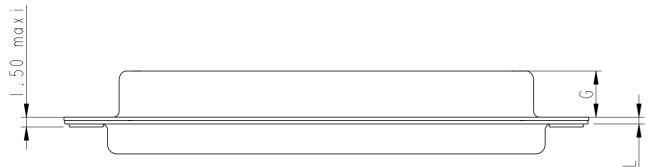

2

3

| Shell<br>size | A + 0.76<br>0 | в+0.25 | C±0.12 | F±0.12 | G <sup>+0.25</sup> | L <sup>+0.22</sup> 0 | Part Number |
|---------------|---------------|--------|--------|--------|--------------------|----------------------|-------------|
| E             | 30.43         | 16.21  | 24.99  | 10.96  | 6.05               | 0.80                 | 86553148TLF |
| А             | 38.76         | 24.54  | 33.32  | 10.96  | 6.05               | 0.80                 | 86553149TLF |
| В             | 52.65         | 38.25  | 47.04  | 10.96  | 6.05               | 0.80                 | 86553150TLF |
| С             | 68.94         | 54.71  | 63.50  | 10.96  | 6.05               | 0.80                 | 86553151TLF |
|               |               |        |        |        |                    |                      | ·           |

|                                                                                                                                                                                                                                                                                                                                                                                                                                                                                                                                                                                                                                                                                                                                                                                                                                                                                                                                                                                                                                                                                                                                                                                                                                                                                                                                                                                                                                                                                                                                                                                                                                                                                                                                                                                                                                                                                                                                                          | A |
|----------------------------------------------------------------------------------------------------------------------------------------------------------------------------------------------------------------------------------------------------------------------------------------------------------------------------------------------------------------------------------------------------------------------------------------------------------------------------------------------------------------------------------------------------------------------------------------------------------------------------------------------------------------------------------------------------------------------------------------------------------------------------------------------------------------------------------------------------------------------------------------------------------------------------------------------------------------------------------------------------------------------------------------------------------------------------------------------------------------------------------------------------------------------------------------------------------------------------------------------------------------------------------------------------------------------------------------------------------------------------------------------------------------------------------------------------------------------------------------------------------------------------------------------------------------------------------------------------------------------------------------------------------------------------------------------------------------------------------------------------------------------------------------------------------------------------------------------------------------------------------------------------------------------------------------------------------|---|
|                                                                                                                                                                                                                                                                                                                                                                                                                                                                                                                                                                                                                                                                                                                                                                                                                                                                                                                                                                                                                                                                                                                                                                                                                                                                                                                                                                                                                                                                                                                                                                                                                                                                                                                                                                                                                                                                                                                                                          | В |
| L <sup>+0.22</sup> Part Number NOTES                                                                                                                                                                                                                                                                                                                                                                                                                                                                                                                                                                                                                                                                                                                                                                                                                                                                                                                                                                                                                                                                                                                                                                                                                                                                                                                                                                                                                                                                                                                                                                                                                                                                                                                                                                                                                                                                                                                     | С |
| <ul> <li>0.80 86553148TLF</li> <li>0.80 86553149TLF</li> <li>0.80 86553150TLF</li> <li>0.80 86553151TLF</li> <li>0.80 86553151TLF</li> <li>RoHS INFO : The product meets the european directives and others countries regulations as described on the GS-47-0004</li> <li>The product isn't intended to be exposed to a manufacturing solder process</li> <li>Plating : Sn pure bright over copper</li> <li>Packaging spec : see GS-14-920</li> </ul>                                                                                                                                                                                                                                                                                                                                                                                                                                                                                                                                                                                                                                                                                                                                                                                                                                                                                                                                                                                                                                                                                                                                                                                                                                                                                                                                                                                                                                                                                                    |   |
| spec ref       -       dr       A Parenin       20130404       projection       MM       size       scale         tolerance std<br>ISO 406<br>ISO 1101       TOLERANCES UNLESS<br>OTHERWISE SPECIFIED       eng       A Parenin       201305/16       Image: Constant of the constant of |   |