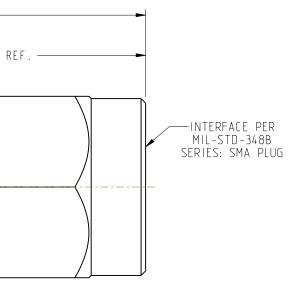

| NOTES:       REVISIONS         1. MATERIALS AND FINISHES:<br>BODY - BRASS, GOLD PLATING<br>COVER - BRASS, NICKEL PLATING<br>COVER - BRASS, NICKEL PLATING<br>CONTACT - BRASS, GOLD PLATING<br>CONTACT - BRASS, GOLD PLATING<br>CONTACT PHONE<br>CONTACT PHO                                                                                                                                                                                                                                                  | 15233 | appr<br>SH    |
|---------------------------------------------------------------------------------------------------------------------------------------------------------------------------------------------------------------------------------------------------------------------------------------------------------------------------------------------------------------------------------------------------------------------------------------------------------------------------------------------------------------------------------------------------------------------------------------------------------------------------------------------------------------------------------------------------------------------------------------------------------------------------------------------------------------------------------------------------------------------------------------------------------------------------------------------------------------------------------------------------------------------------------------------------------------------------------------------------------------------------------------------------------------------------------------------------------------------------------------------------------------------------------------------------------------------------------------------------------------------------------------------------------------------------------------------------------------------------------------------------------------------------------------------------------------------------------------------------------------------------------------------------------------------------------------------------------------------------------------------------------------------------------------------------------------------------------------------------------------------------------------------------------------------------------------------------------------------------------------------------------------------------------------------------------------------------------------------------------------------------------------------------------------------------------------------------------------------------------------------------------------------------------------------------------------------------------------------------------------------------------------------------------------------------------------------------------------------------------------------------------------------------------------------------------------------------------------------------------------------------------------------------------------------------------------------------------------------------|-------|---------------|
| <ul> <li>a. Invertance: 53 cm<sup>2</sup></li> <li>b. Invertance: 53 cm<sup>2</sup></li> <li>c. Invertance: 53 cm<sup>2</sup></li> <li>c. Invertance: 53 cm<sup>2</sup></li> <li>c. Invertance: 53 cm<sup>2</sup></li> <li>c. Invertance: 54 cm<sup>2</sup>&lt;</li></ul> |       | SH<br>WZ<br>D |
| A MULCES These drawings, specifications, or other data (f) are, and remain the prasery of Amphenol corp.  20 multiplication request: and (B are, and remain the prasery of Amphenol corp.  21 multiplication request: and (B are, and remain the prasery of Amphenol corp.  22 multiplication request: and (B are, and remain the prasery of Amphenol corp.  23 multiplication request: and (B are, and remain the prasery of Amphenol corp.  24 multiplication request: and (B are, and remain the prasery of Amphenol corp.  25 multiplication request: and (B are, and remain the prasery of Amphenol corp.  26 multiplication request: and (B are, and remain the prasery of Amphenol corp.  27 multiplication request: and (B are, and remain the prasery of Amphenol corp.  28 multiplication request: and (B are, and remain the prasery of Amphenol corp.  29 multiplication request: and (B are, and remain the prasery of Amphenol corp.  20 multiplication request: and (B are, and remain the prasery of Amphenol corp.  20 multiplication request: and (B are, and remain the prasery of Amphenol corp.  20 multiplication request: and (B are, and remain the prasery of Amphenol corp.  20 multiplication request: and (B are, and remain the prasery of Amphenol corp.  21 multiplication request and (B are, and remain the prasery of Amphenol corp.  22 multiplication request and (B are, and remain the prasery of Amphenol corp.  23 multiplication request and (B are, and remain the prasery of Amphenol Corp.  24 multiplication request and (B are, and remain the prasery of Amphenol Corp.  25 multiplication request and (B are corplications), appendix request and (B are Are), appendix                                                                                                                                                                                                                                                                                                                                                                                                                                                                                                                                                                                             | ILY   | IG A          |
| IHIRD ANGLE PROJ.     Image: Proj.                                                                                                                                                                                                                                                                                                                                                                                                                                                                                                                                                                                                                                                                                                                                                                                                                                                                                                                                                                                                                                                                                                                                                                                                                                                                                                                                            |       |               |