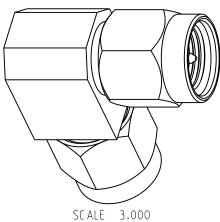

| NOTES:       REVISIONS         1. MATERIALS AND FINISHES:<br>BODY - BRASS, GOLD PLATING<br>COVER - BRASS, NICKEL PLATING<br>COVER - BRASS, NICKEL PLATING<br>CONTACT - BRASS, GOLD PLATING<br>CONTACT - BRASS, GOLD PLATING<br>CONTACT PHONE<br>CONTACT PHO                                                                                                                                                                                                                                                  | 15233 | appr<br>SH    |
|---------------------------------------------------------------------------------------------------------------------------------------------------------------------------------------------------------------------------------------------------------------------------------------------------------------------------------------------------------------------------------------------------------------------------------------------------------------------------------------------------------------------------------------------------------------------------------------------------------------------------------------------------------------------------------------------------------------------------------------------------------------------------------------------------------------------------------------------------------------------------------------------------------------------------------------------------------------------------------------------------------------------------------------------------------------------------------------------------------------------------------------------------------------------------------------------------------------------------------------------------------------------------------------------------------------------------------------------------------------------------------------------------------------------------------------------------------------------------------------------------------------------------------------------------------------------------------------------------------------------------------------------------------------------------------------------------------------------------------------------------------------------------------------------------------------------------------------------------------------------------------------------------------------------------------------------------------------------------------------------------------------------------------------------------------------------------------------------------------------------------------------------------------------------------------------------------------------------------------------------------------------------------------------------------------------------------------------------------------------------------------------------------------------------------------------------------------------------------------------------------------------------------------------------------------------------------------------------------------------------------------------------------------------------------------------------------------------------------|-------|---------------|
| <ul> <li>a. Invertance: 53 cm<sup>2</sup></li> <li>b. Invertance: 53 cm<sup>2</sup></li> <li>c. Invertance: 53 cm<sup>2</sup></li> <li>c. Invertance: 53 cm<sup>2</sup></li> <li>c. Invertance: 53 cm<sup>2</sup></li> <li>c. Invertance: 54 cm<sup>2</sup>&lt;</li></ul> |       | SH<br>WZ<br>D |
| A MULCES These drawings, specifications, or other data (f) are, and remain the prasery of Amphenol corp.  20 multiplication request: and (B are, and remain the prasery of Amphenol corp.  21 multiplication request: and (B are, and remain the prasery of Amphenol corp.  22 multiplication request: and (B are, and remain the prasery of Amphenol corp.  23 multiplication request: and (B are, and remain the prasery of Amphenol corp.  24 multiplication request: and (B are, and remain the prasery of Amphenol corp.  25 multiplication request: and (B are, and remain the prasery of Amphenol corp.  26 multiplication request: and (B are, and remain the prasery of Amphenol corp.  27 multiplication request: and (B are, and remain the prasery of Amphenol corp.  28 multiplication request: and (B are, and remain the prasery of Amphenol corp.  29 multiplication request: and (B are, and remain the prasery of Amphenol corp.  20 multiplication request: and (B are, and remain the prasery of Amphenol corp.  20 multiplication request: and (B are, and remain the prasery of Amphenol corp.  20 multiplication request: and (B are, and remain the prasery of Amphenol corp.  20 multiplication request: and (B are, and remain the prasery of Amphenol corp.  21 multiplication request and (B are, and remain the prasery of Amphenol corp.  22 multiplication request and (B are, and remain the prasery of Amphenol corp.  23 multiplication request and (B are, and remain the prasery of Amphenol Corp.  24 multiplication request and (B are, and remain the prasery of Amphenol Corp.  25 multiplication request and (B are corplications), appendix request and (B are Are), appendix                                                                                                                                                                                                                                                                                                                                                                                                                                                                                                                                                                                             | ILY   | IG A          |
| IHIRD ANGLE PROJ.     Image: Proj.                                                                                                                                                                                                                                                                                                                                                                                                                                                                                                                                                                                                                                                                                                                                                                                                                                                                                                                                                                                                                                                                                                                                                                                                                                                                                                                                            |       |               |