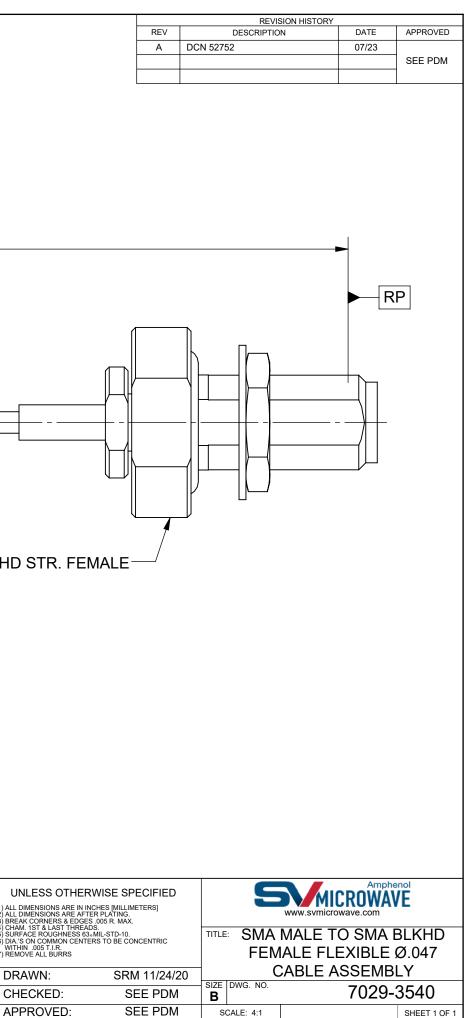

### SMA BLKHD STR. FEMALE

#### **MATERIAL:**

SMA STR. MALE (SF2911-60172) SMA BULKHEAD STR. FEMALE (2921-61620) CONNECTORS:

FLEXIBLE Ø.047 CABLE (200-70-479) CABLE:

SHRINK TUBING: M23053/5

#### **PERFORMANCE:**

| IMPEDANCE:<br>FREQ. RANGE:<br>VSWR:<br>INSERTION LOSS: | 50 OHMS<br>DC TO 18.0 GHz.<br>1.40:1 MAX. DC TO 18.0 GHz.<br>1.36dB MAX. DC TO 18.0 GHz. | MATERIAL: | MATERIAL: SEE NOTES                                                                                                                                                                                        | DIMENSIONS ARE IN INCHES TOLERANCES:<br>FRACTIONAL: ±1/64 ANGULAR: X° ±1°0'<br>X°X' ±15'<br>DECIMAL: X ±.030<br>.XX ±.010 | UNLESS O                                                                                                                                                                        |
|--------------------------------------------------------|------------------------------------------------------------------------------------------|-----------|------------------------------------------------------------------------------------------------------------------------------------------------------------------------------------------------------------|---------------------------------------------------------------------------------------------------------------------------|---------------------------------------------------------------------------------------------------------------------------------------------------------------------------------|
|                                                        |                                                                                          | FINISH:   | SEE NOTES                                                                                                                                                                                                  |                                                                                                                           | 1) ALL DIMENSIONS A<br>2) ALL DIMENSIONS A<br>3) BREAK CORNERS (<br>4) CHAM. 1ST & LAST<br>5) SURFACE ROUGHN<br>6) DIA.'S ON COMMON<br>WITHIN .005 T.I.R.<br>7) REMOVE ALL BURF |
|                                                        |                                                                                          | SURFACE A | AREA: N/A                                                                                                                                                                                                  | .XXX ±.005                                                                                                                |                                                                                                                                                                                 |
|                                                        |                                                                                          |           | PROPRIETARY                                                                                                                                                                                                | PER ASME Y14.5M - 1994                                                                                                    | I) NEWOVE NEE BON                                                                                                                                                               |
|                                                        |                                                                                          |           | THE INFORMATION CONTAINED IN THIS DRAWING<br>IS THE SOLE PROPERTY OF SV MICROWAVE, INC.<br>ANY REPRODUCTION IN PART OR AS A WHOLE<br>WITHOUT THE WRITTEN PERMISSION OF<br>SV MICROWAVE, INC IS PROHIBITED. | THIRD ANGLE PROJECTION                                                                                                    | DRAWN:                                                                                                                                                                          |
|                                                        |                                                                                          | ANY REPRO |                                                                                                                                                                                                            |                                                                                                                           | CHECKED:                                                                                                                                                                        |
|                                                        |                                                                                          |           |                                                                                                                                                                                                            |                                                                                                                           | APPROVED                                                                                                                                                                        |