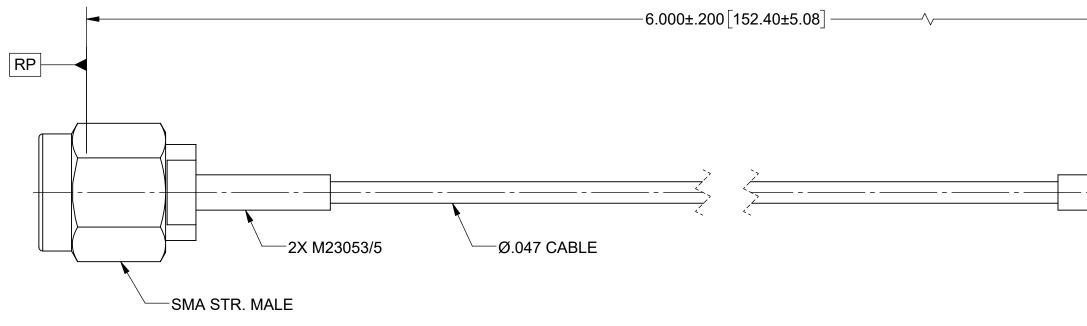

### SMA BLKHD STR. FEMALE

#### **MATERIAL:**

SMA STR. MALE (SF2911-60172) SMA BULKHEAD STR. FEMALE (2921-61620) CONNECTORS:

FLEXIBLE Ø.047 CABLE (200-70-479) CABLE:

SHRINK TUBING: M23053/5

#### **PERFORMANCE:**

| IMPEDANCE:<br>FREQ. RANGE:<br>VSWR:<br>INSERTION LOSS: | 50 OHMS<br>DC TO 18.0 GHz.<br>1.40:1 MAX. DC TO 18.0 GHz.<br>1.36dB MAX. DC TO 18.0 GHz. | MATERIAL: | MATERIAL: SEE NOTES                                                                                                                                                                                        | DIMENSIONS ARE IN INCHES TOLERANCES:<br>FRACTIONAL: ±1/64 ANGULAR: X° ±1°0'<br>X°X' ±15'<br>DECIMAL: X ±.030<br>.XX ±.010 | UNLESS O                                                                                                                                                                        |
|--------------------------------------------------------|------------------------------------------------------------------------------------------|-----------|------------------------------------------------------------------------------------------------------------------------------------------------------------------------------------------------------------|---------------------------------------------------------------------------------------------------------------------------|---------------------------------------------------------------------------------------------------------------------------------------------------------------------------------|
|                                                        |                                                                                          | FINISH:   | SEE NOTES                                                                                                                                                                                                  |                                                                                                                           | 1) ALL DIMENSIONS A<br>2) ALL DIMENSIONS A<br>3) BREAK CORNERS (<br>4) CHAM. 1ST & LAST<br>5) SURFACE ROUGHN<br>6) DIA.'S ON COMMON<br>WITHIN .005 T.I.R.<br>7) REMOVE ALL BURF |
|                                                        |                                                                                          | SURFACE A | AREA: N/A                                                                                                                                                                                                  | .XXX ±.005                                                                                                                |                                                                                                                                                                                 |
|                                                        |                                                                                          |           | PROPRIETARY                                                                                                                                                                                                | PER ASME Y14.5M - 1994                                                                                                    | I) NEWOVE NEE BON                                                                                                                                                               |
|                                                        |                                                                                          |           | THE INFORMATION CONTAINED IN THIS DRAWING<br>IS THE SOLE PROPERTY OF SV MICROWAVE, INC.<br>ANY REPRODUCTION IN PART OR AS A WHOLE<br>WITHOUT THE WRITTEN PERMISSION OF<br>SV MICROWAVE, INC IS PROHIBITED. | THIRD ANGLE PROJECTION                                                                                                    | DRAWN:                                                                                                                                                                          |
|                                                        |                                                                                          | ANY REPRO |                                                                                                                                                                                                            |                                                                                                                           | CHECKED:                                                                                                                                                                        |
|                                                        |                                                                                          |           |                                                                                                                                                                                                            |                                                                                                                           | APPROVED                                                                                                                                                                        |