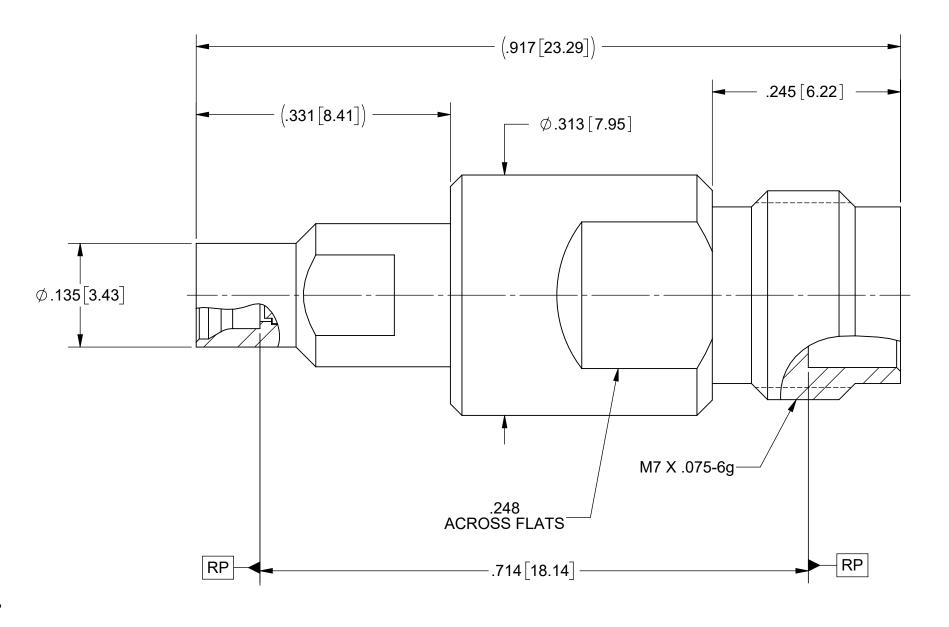

2.4mm FEMALE TO SMPM MALE SB ADAPTER

| SIZE<br><b>B</b> | DWG. NO. | SF1116 | 6-6072       |
|------------------|----------|--------|--------------|
| SCALE: 8:1       |          |        | SHEET 1 OF 1 |