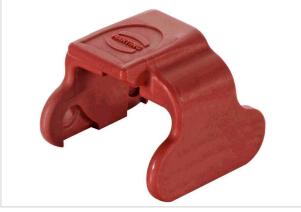

## Han® S-SL red

| Part number        | 09 93 000 9943                      |
|--------------------|-------------------------------------|
| Specification      | Han® S-SL red                       |
| HARTING eCatalogue | https://b2b.harting.com/09930009943 |

Image is for illustration purposes only. Please refer to product description.

## Identification

| Category                       | Accessories                      |
|--------------------------------|----------------------------------|
| Series                         | Han <sup>®</sup> S               |
| Identification                 | Han <sup>®</sup> S 200           |
| Type of accessory              | Locking levers                   |
|                                |                                  |
| Version                        |                                  |
| Locking type                   | Single locking lever             |
|                                |                                  |
| Material properties            |                                  |
| Material (accessories)         | Thermoplastic                    |
| Colour (accessories)           | RAL 3001 (signal red)            |
|                                |                                  |
| Commercial data                |                                  |
| Packaging size                 | 2                                |
| Net weight                     | 3.2 g                            |
| Country of origin              | China                            |
| European customs tariff number | 85389099                         |
| GTIN                           | 5713140190863                    |
| ETIM                           | EC002939                         |
| eCl@ss                         | 27440392 Connector (accessories) |