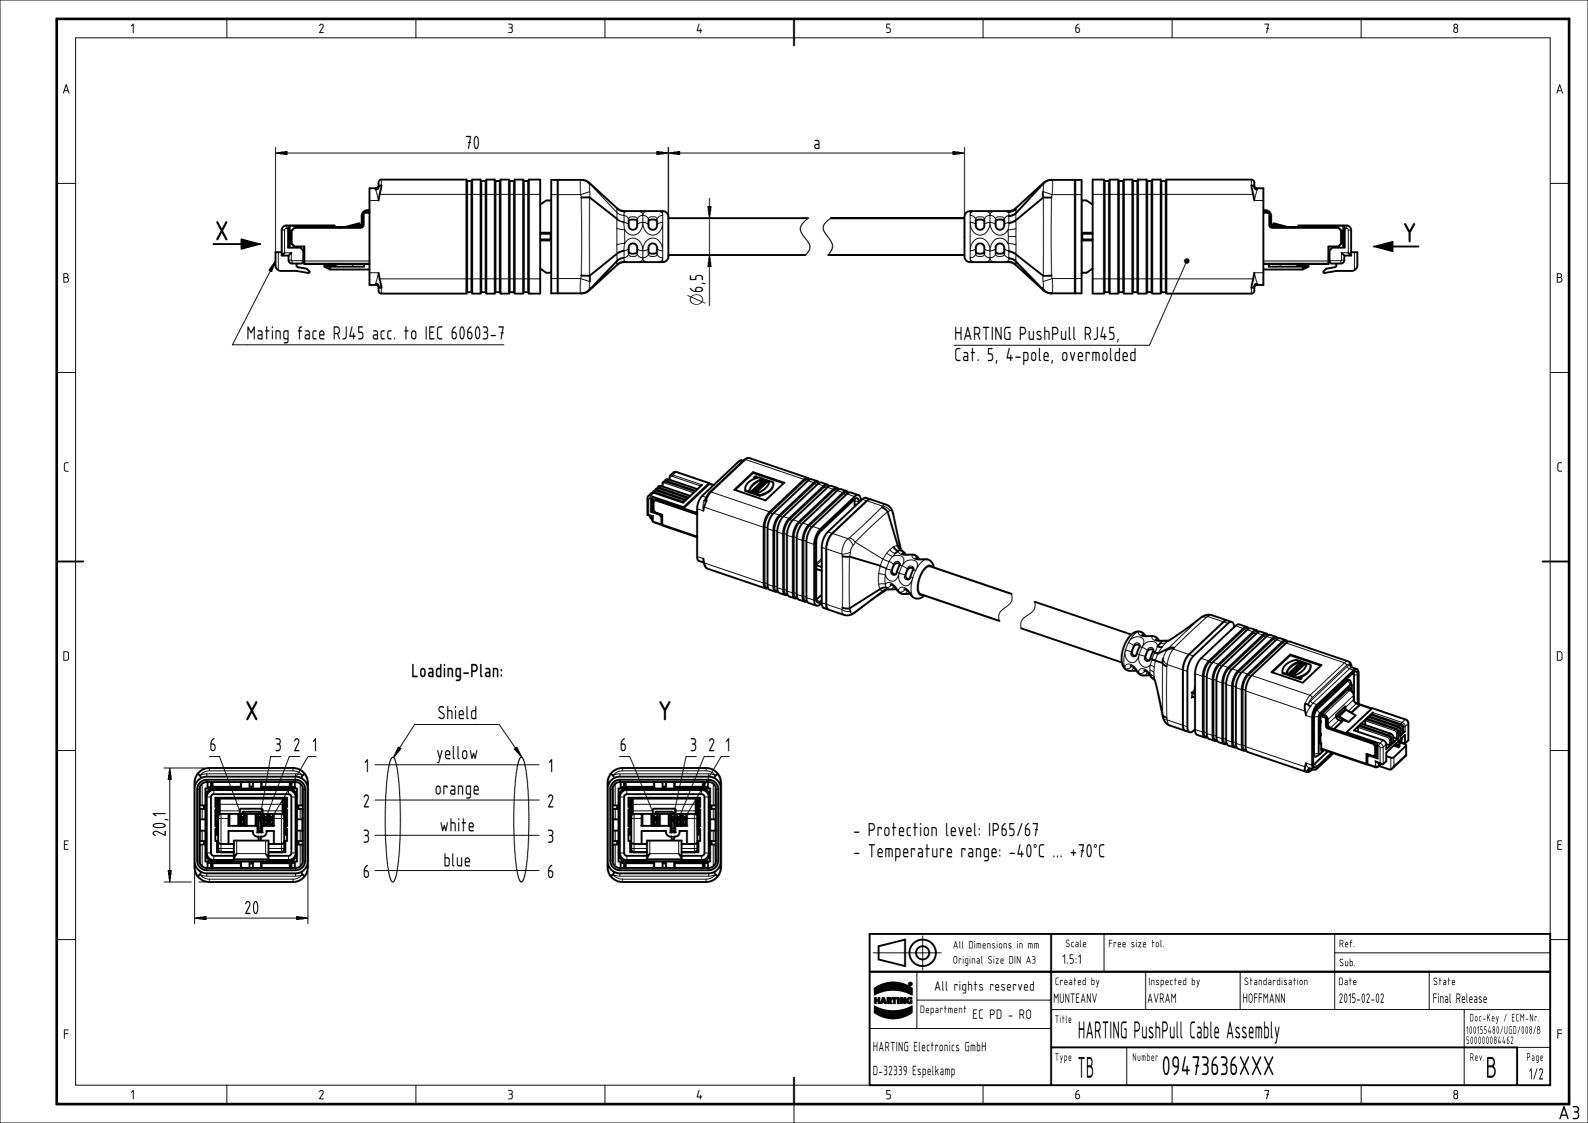

| no. Part no. Type of cable Dim. alm] D-32339 Espelkamp   B   09473030XXX   B                                                                                                                                                                                                                                                                                                                                                                                                                                                                                                                                                                                                                                                                                                                                                                                                                                                                                                                                                                                                                                                                                                                                                                                                                                                                                                                                                                                                                                                                                                                                                                                                                                                                                                                                                                                                                                                                                                                                                                                                                                                   |                   | 1            |     | 2        | 3                         |       | 4        |   | 5            |                     |             | 6             |                     | 7                |                | 8             | <u> </u>  |
|--------------------------------------------------------------------------------------------------------------------------------------------------------------------------------------------------------------------------------------------------------------------------------------------------------------------------------------------------------------------------------------------------------------------------------------------------------------------------------------------------------------------------------------------------------------------------------------------------------------------------------------------------------------------------------------------------------------------------------------------------------------------------------------------------------------------------------------------------------------------------------------------------------------------------------------------------------------------------------------------------------------------------------------------------------------------------------------------------------------------------------------------------------------------------------------------------------------------------------------------------------------------------------------------------------------------------------------------------------------------------------------------------------------------------------------------------------------------------------------------------------------------------------------------------------------------------------------------------------------------------------------------------------------------------------------------------------------------------------------------------------------------------------------------------------------------------------------------------------------------------------------------------------------------------------------------------------------------------------------------------------------------------------------------------------------------------------------------------------------------------------|-------------------|--------------|-----|----------|---------------------------|-------|----------|---|--------------|---------------------|-------------|---------------|---------------------|------------------|----------------|---------------|-----------|
| 1                                                                                                                                                                                                                                                                                                                                                                                                                                                                                                                                                                                                                                                                                                                                                                                                                                                                                                                                                                                                                                                                                                                                                                                                                                                                                                                                                                                                                                                                                                                                                                                                                                                                                                                                                                                                                                                                                                                                                                                                                                                                                                                              |                   |              |     |          |                           |       |          | ' |              | 0017                | 2/2/000     |               |                     |                  |                | 100           | _,        |
| Section   Sect   |                   |              |     |          |                           |       |          |   |              |                     |             | _             |                     |                  |                |               |           |
| 100   50   0947353998   70   70   70   70   70   70   70   7                                                                                                                                                                                                                                                                                                                                                                                                                                                                                                                                                                                                                                                                                                                                                                                                                                                                                                                                                                                                                                                                                                                                                                                                                                                                                                                                                                                                                                                                                                                                                                                                                                                                                                                                                                                                                                                                                                                                                                                                                                                                   |                   |              |     |          |                           |       |          |   |              |                     |             | _             |                     |                  |                |               | $\dashv$  |
| 0                                                                                                                                                                                                                                                                                                                                                                                                                                                                                                                                                                                                                                                                                                                                                                                                                                                                                                                                                                                                                                                                                                                                                                                                                                                                                                                                                                                                                                                                                                                                                                                                                                                                                                                                                                                                                                                                                                                                                                                                                                                                                                                              |                   | 1 00/736360/ | , , |          |                           |       | 100      |   |              |                     |             | _             |                     |                  |                | <b></b>       | $\dashv$  |
| 1                                                                                                                                                                                                                                                                                                                                                                                                                                                                                                                                                                                                                                                                                                                                                                                                                                                                                                                                                                                                                                                                                                                                                                                                                                                                                                                                                                                                                                                                                                                                                                                                                                                                                                                                                                                                                                                                                                                                                                                                                                                                                                                              |                   | <del>-</del> |     |          |                           |       |          |   |              |                     |             | _             |                     |                  |                | <del></del>   | -         |
| Cont.   Part no.   Part no.   Type of cable    |                   | 4            |     |          |                           |       |          |   |              |                     |             | $\dashv$      |                     |                  |                |               | $\dashv$  |
| 60                                                                                                                                                                                                                                                                                                                                                                                                                                                                                                                                                                                                                                                                                                                                                                                                                                                                                                                                                                                                                                                                                                                                                                                                                                                                                                                                                                                                                                                                                                                                                                                                                                                                                                                                                                                                                                                                                                                                                                                                                                                                                                                             |                   |              |     |          |                           |       |          |   |              |                     |             |               |                     |                  |                |               | -         |
| Control   Cont   |                   |              |     |          |                           |       |          |   |              |                     |             |               |                     |                  |                |               | $\dashv$  |
| 4-3   09473935937   3.0   4.0   0947393597   8.8   Fibraries stronded coble, 15   15   10   10   10   10   10   10                                                                                                                                                                                                                                                                                                                                                                                                                                                                                                                                                                                                                                                                                                                                                                                                                                                                                                                                                                                                                                                                                                                                                                                                                                                                                                                                                                                                                                                                                                                                                                                                                                                                                                                                                                                                                                                                                                                                                                                                             |                   | <del>•</del> |     |          |                           |       |          |   |              |                     |             | $\dashv$      |                     |                  |                |               | $\dashv$  |
| E 4.1 094.7385.0373                                                                                                                                                                                                                                                                                                                                                                                                                                                                                                                                                                                                                                                                                                                                                                                                                                                                                                                                                                                                                                                                                                                                                                                                                                                                                                                                                                                                                                                                                                                                                                                                                                                                                                                                                                                                                                                                                                                                                                                                                                                                                                            |                   |              |     |          |                           |       |          |   |              |                     |             | -             |                     |                  |                |               | $\dashv$  |
| 1                                                                                                                                                                                                                                                                                                                                                                                                                                                                                                                                                                                                                                                                                                                                                                                                                                                                                                                                                                                                                                                                                                                                                                                                                                                                                                                                                                                                                                                                                                                                                                                                                                                                                                                                                                                                                                                                                                                                                                                                                                                                                                                              |                   |              |     |          |                           |       |          |   |              |                     |             |               |                     |                  |                | <b></b>       | $\dashv$  |
| A                                                                                                                                                                                                                                                                                                                                                                                                                                                                                                                                                                                                                                                                                                                                                                                                                                                                                                                                                                                                                                                                                                                                                                                                                                                                                                                                                                                                                                                                                                                                                                                                                                                                                                                                                                                                                                                                                                                                                                                                                                                                                                                              | I _ <del>  </del> |              |     |          |                           |       |          |   |              |                     |             | $\dashv$      |                     |                  |                |               | $\dashv$  |
| 39   094736360314   AuAWD2277, PVI, Cat. 5-, green   9   79   78   78   78   79   79   79                                                                                                                                                                                                                                                                                                                                                                                                                                                                                                                                                                                                                                                                                                                                                                                                                                                                                                                                                                                                                                                                                                                                                                                                                                                                                                                                                                                                                                                                                                                                                                                                                                                                                                                                                                                                                                                                                                                                                                                                                                      |                   |              |     |          |                           |       |          |   |              |                     |             | $\dashv$      | P۱                  | /C, Cat. 5+, bla | ack            |               | $\dashv$  |
| 38   09471856033   4xAW02277, PVC, Cat. 5+, green   9   79   09471856072   5   5   5   5   5   5   5   5   5                                                                                                                                                                                                                                                                                                                                                                                                                                                                                                                                                                                                                                                                                                                                                                                                                                                                                                                                                                                                                                                                                                                                                                                                                                                                                                                                                                                                                                                                                                                                                                                                                                                                                                                                                                                                                                                                                                                                                                                                                   |                   |              |     | RII      | Ethernet stranded cable   |       |          |   | -            |                     |             | $\dashv$      |                     |                  |                | 7             | $\dashv$  |
| 37   094/3363032   5   5   78   094/33630073   5   5   77   094/33630072   4   3   3   094/33630072   4   3   3   094/33630072   5   5   094/33630072   5   5   094/33630072   5   5   094/33630072   5   5   094/33630072   5   5   094/33630072   5   5   094/33630072   5   5   094/33630072   5   5   094/33630072   5   5   094/33630072   5   5   094/33630072   5   5   094/33630072   5   5   094/33630072   5   5   094/33630072   5   5   094/33630072   5   5   094/33630072   5   5   094/33630072   5   5   094/33630072   5   5   094/33630072   5   5   094/33630072   5   5   094/33630072   5   5   094/33630072   5   5   094/33630072   5   5   094/33630072   5   5   094/33630072   5   5   094/33630072   5   5   094/33630072   5   5   094/33630072   5   5   094/33630072   5   5   094/33630072   5   5   094/33630072   5   5   094/33630072   5   5   094/33630072   5   5   094/33630072   5   5   094/33630072   5   5   094/33630072   5   5   094/33630072   5   5   094/33630072   5   5   094/33630072   5   5   094/33630072   5   5   094/33630072   5   5   094/33630072   5   5   094/33630072   5   5   094/33630072   5   5   094/33630072   5   5   094/33630072   5   5   094/33630072   5   5   094/33630072   5   5   094/33630072   5   5   094/33630072   5   5   094/33630072   5   5   094/33630072   5   5   094/33630072   5   5   094/33630072   5   5   094/33630072   5   5   094/33630072   5   5   094/33630072   5   5   094/33630072   5   5   094/33630072   5   5   094/33630072   5   5   094/33630072   5   5   094/33630072   5   5   094/33630072   5   5   094/33630072   5   5   094/33630072   5   5   094/33630072   5   5   094/33630072   5   5   094/33630072   5   5   094/33630072   5   5   094/33630072   5   5   094/33630072   5   5   094/33630072   5   5   094/33630072   5   5   094/33630072   5   5   094/33630072   5   5   094/33630072   5   5   094/33630072   5   5   094/33630072   5   5   094/33630072   5   5   094/33630072   5   5   094/33630072   5   5   094/33630072   5   5   094/336300072   5   5   094/336300072   5      |                   |              |     |          |                           |       |          |   |              |                     |             |               |                     |                  |                | <u>,</u>      | $\dashv$  |
| 36    094/35630031                                                                                                                                                                                                                                                                                                                                                                                                                                                                                                                                                                                                                                                                                                                                                                                                                                                                                                                                                                                                                                                                                                                                                                                                                                                                                                                                                                                                                                                                                                                                                                                                                                                                                                                                                                                                                                                                                                                                                                                                                                                                                                             |                   | <u> </u>     |     |          | ,,                        |       |          |   |              |                     |             | $\dashv$      |                     |                  |                | 5             | <b>-</b>  |
| 35   094-73616030   3                                                                                                                                                                                                                                                                                                                                                                                                                                                                                                                                                                                                                                                                                                                                                                                                                                                                                                                                                                                                                                                                                                                                                                                                                                                                                                                                                                                                                                                                                                                                                                                                                                                                                                                                                                                                                                                                                                                                                                                                                                                                                                          |                   |              |     |          |                           |       | 7        |   |              |                     |             | $\neg$        |                     |                  |                | 4             | <b>-1</b> |
| 34    09473636029   33    09473636029   3                                                                                                                                                                                                                                                                                                                                                                                                                                                                                                                                                                                                                                                                                                                                                                                                                                                                                                                                                                                                                                                                                                                                                                                                                                                                                                                                                                                                                                                                                                                                                                                                                                                                                                                                                                                                                                                                                                                                                                                                                                                                                      |                   |              |     |          |                           |       | 6        |   | -            |                     |             |               |                     |                  |                | 3             | $\neg$    |
| 33   09473636027   3   74   09473636056   3   73   09473636056   3   72   09473636056   3   72   09473636056   3   72   09473636056   3   72   09473636056   3   72   09473636056   3   72   09473636056   3   72   09473636056   3   72   09473636056   3   72   09473636056   3   72   09473636056   3   72   09473636056   3   72   09473636056   3   72   09473636056   3   72   09473636056   3   72   09473636056   3   72   09473636056   3   72   09473636056   3   72   09473636056   3   72   09473636056   3   72   09473636056   3   72   09473636056   3   72   09473636056   3   72   09473636056   3   72   09473636056   3   72   09473636056   3   72   09473636056   3   72   09473636056   3   72   09473636056   3   72   09473636056   3   72   09473636056   3   72   09473636056   3   09473636056   3   09473636056   3   09473636056   3   09473636056   3   09473636056   3   09473636056   3   09473636056   3   09473636056   3   09473636056   3   09473636056   3   09473636056   3   09473636056   3   09473636056   3   09473636056   3   09473636056   3   09473636056   3   09473636056   3   09473636056   3   09473636056   3   09473636056   3   09473636056   3   09473636056   3   09473636056   3   09473636056   3   09473636056   3   09473636056   3   09473636056   3   09473636056   3   09473636056   3   09473636056   3   09473636056   3   09473636056   3   09473636056   3   09473636056   3   09473636056   3   09473636056   3   09473636056   3   09473636056   3   09473636056   3   09473636056   3   09473636056   3   09473636056   3   09473636056   3   09473636056   3   09473636056   3   09473636056   3   09473636056   3   09473636056   3   09473636056   3   09473636056   3   09473636056   3   09473636056   3   09473636056   3   09473636056   3   09473636056   3   09473636056   3   09473636056   3   09473636056   3   09473636056   3   09473636056   3   09473636056   3   09473636056   3   09473636056   3   09473636056   3   09473636056   3   09473636056   3   09473636056   3   09473636056   3   09473636056   3   09473636056   3   09   |                   |              |     |          |                           |       | 5        |   |              |                     |             |               |                     |                  |                | 2             | $\neg$    |
| Toleran                                                                                                                                                                                                                                                                                                                                                                                                                                                                                                                                                                                                                                                                                                                                                                                                                                                                                                                                                                                                                                                                                                                                                                                                                                                                                                                                                                                                                                                                                                                                                                                                                                                                                                                                                                                                                                                                                                                                                                                                                                                                                                                        |                   | 0947363602   | 28  |          |                           |       | 4        |   |              |                     |             |               |                     |                  |                | 1.5           |           |
| 30    09473363022   1.5                                                                                                                                                                                                                                                                                                                                                                                                                                                                                                                                                                                                                                                                                                                                                                                                                                                                                                                                                                                                                                                                                                                                                                                                                                                                                                                                                                                                                                                                                                                                                                                                                                                                                                                                                                                                                                                                                                                                                                                                                                                                                                        | 32                | 0947363602   | 27  |          |                           |       | 3        |   |              | 09473               | 3636068     | 3             |                     |                  |                | 1             |           |
| 29 99473535023   1   10 99473636055   28   90 90 9473636055   26   90 9473636055   26   90 9473636055   27   90 9473636052   90 9473636052   90 9473636052   90 9473636052   90 9473636052   90 9473636052   90 9473636052   90 9473636052   90 9473636052   90 9473636052   90 9473636052   90 9473636052   90 9473636052   90 9473636052   90 9473636052   90 9473636052   90 9473636052   90 9473636052   90 9473636052   90 9473636052   90 9473636052   90 9473636052   90 9473636052   90 9473636052   90 9473636052   90 9473636052   90 9473636052   90 9473636052   90 9473636052   90 9473636052   90 9473636052   90 9473636052   90 9473636052   90 9473636052   90 9473636052   90 9473636007   90 9473636007   90 9473636007   90 9473636007   90 9473636007   90 9473636007   90 9473636007   90 9473636007   90 9473636007   90 9473636007   90 9473636007   90 9473636007   90 9473636007   90 9473636007   90 9473636007   90 9473636007   90 9473636007   90 9473636007   90 9473636007   90 9473636007   90 9473636007   90 9473636007   90 9473636007   90 9473636007   90 9473636007   90 9473636007   90 9473636007   90 9473636007   90 9473636007   90 9473636007   90 9473636007   90 9473636007   90 9473636007   90 9473636007   90 9473636007   90 9473636007   90 9473636007   90 9473636007   90 9473636007   90 9473636007   90 9473636007   90 9473636007   90 9473636007   90 9473636007   90 9473636007   90 9473636007   90 9473636007   90 9473636007   90 9473636007   90 9473636007   90 9473636007   90 9473636007   90 9473636007   90 9473636007   90 9473636007   90 9473636007   90 9473636007   90 9473636007   90 9473636007   90 9473636007   90 9473636007   90 9473636007   90 9473636007   90 9473636007   90 9473636007   90 9473636007   90 9473636007   90 9473636007   90 9473636007   90 9473636007   90 9473636007   90 9473636007   90 9473636007   90 9473636007   90 9473636007   90 9473636007   90 9473636007   90 9473636007   90 9473636007   90 9473636007   90 9473636007   90 9473636007   90 9473636007   90 9473636007   90 9473636007   90 9473636007     | <sup>C</sup> 31   |              |     |          |                           |       |          |   | 72           |                     |             |               |                     |                  |                |               |           |
| 28   094.73636022   100   69   094.73636064   70   70   70   70   70   70   70   7                                                                                                                                                                                                                                                                                                                                                                                                                                                                                                                                                                                                                                                                                                                                                                                                                                                                                                                                                                                                                                                                                                                                                                                                                                                                                                                                                                                                                                                                                                                                                                                                                                                                                                                                                                                                                                                                                                                                                                                                                                             | 30                | 0947363602   | 25  |          |                           |       | 1.5      |   | 71           | 0947                | 3636066     |               |                     |                  |                | 100           |           |
| 27   09473636022   90   68   09473636062   90   66   60   09473636062   90   66   60   09473636062   90   66   60   09473636062   90   66   66   09473636062   90   90   90   90   90   90   90   9                                                                                                                                                                                                                                                                                                                                                                                                                                                                                                                                                                                                                                                                                                                                                                                                                                                                                                                                                                                                                                                                                                                                                                                                                                                                                                                                                                                                                                                                                                                                                                                                                                                                                                                                                                                                                                                                                                                            |                   |              |     |          |                           |       | 1        |   | 70           |                     |             |               |                     |                  |                |               |           |
| 26 094,73636093 25 094,73636093 26 094,73636093 27 094,73636092 28 094,73636097 29 094,73636097 20 094,73636091 20 094,73636091 21 094,73636091 22 094,73636091 23 094,73636091 24 094,73636091 25 094,73636091 26 094,73636091 27 094,73636091 28 094,73636091 29 094,73636091 20 094,73636091 20 094,73636091 20 094,73636091 21 094,73636091 22 094,73636091 23 094,73636091 24 094,73636091 25 094,73636091 26 094,73636091 27 094,73636091 28 094,73636091 29 094,73636091 20 094,73636091 20 094,73636091 20 094,73636091 21 094,73636001 22 094,73636001 23 094,73636001 24 094,73636001 25 094,73636001 26 094,73636009 27 094,73636009 28 094,73636009 29 094,73636009 20 094,73636009 20 094,73636009 20 094,73636009 20 094,73636009 20 094,73636009 20 094,73636009 21 094,73636000 22 094,73636000 23 094,73636000 24 094,73636000 25 094,73636000 26 094,73636000 27 094,73636000 28 094,73636000 29 094,73636000 20 094,73636000 20 094,73636000 20 094,73636000 20 094,73636000 20 094,73636000 20 094,73636000 20 094,73636000 20 094,73636000 20 094,73636000 20 094,73636000 20 094,73636000 20 094,73636000 20 094,73636000 20 094,73636000 20 094,73636000 20 094,73636000 20 094,73636000 20 094,73636000 20 094,73636000 20 094,73636000 20 094,73636000 20 094,73636000 20 094,73636000 20 094,73636000 20 094,73636000 20 094,73636000 20 094,73636000 20 094,73636000 20 094,73636000 20 094,73636000 20 094,73636000 20 094,73636000 20 094,73636000 20 094,73636000 20 094,73636000 20 094,73636000 20 094,73636000 20 094,73636000 20 094,73636000 20 094,73636000 20 094,73636000 20 094,73636000 20 094,73636000 20 094,73636000 20 094,73636000 20 094,73636000 20 094,73636000 20 094,73636000 20 094,73636000 20 094,73636000 20 094,73636000 20 094,73636000 20 094,73636000 20 094,73636000 20 094,73636000 20 094,73636000 20 094,73636000 20 094,73636000 20 094,73636000 20 094,73636000 20 094,73636000 20 094,73636000 20 094,73636000 20 094,73636000 20 094,73636000 20 094,73636000 20 094,73636000 20 094,73636000 20 094,73636000 20 094,73636000 20 094,73636000 20 094,7363600 |                   |              |     |          |                           |       |          |   | -            |                     |             |               |                     |                  | ·              | ]             |           |
| Part      |                   | <del></del>  |     |          |                           |       |          |   |              |                     |             | 2             |                     |                  | -              |               |           |
| Part      |                   |              |     |          |                           | ļ     |          |   |              |                     |             |               |                     |                  |                | †             |           |
| 23                                                                                                                                                                                                                                                                                                                                                                                                                                                                                                                                                                                                                                                                                                                                                                                                                                                                                                                                                                                                                                                                                                                                                                                                                                                                                                                                                                                                                                                                                                                                                                                                                                                                                                                                                                                                                                                                                                                                                                                                                                                                                                                             |                   |              |     |          |                           |       |          |   |              |                     |             |               |                     |                  |                |               |           |
| D 22 09473636092                                                                                                                                                                                                                                                                                                                                                                                                                                                                                                                                                                                                                                                                                                                                                                                                                                                                                                                                                                                                                                                                                                                                                                                                                                                                                                                                                                                                                                                                                                                                                                                                                                                                                                                                                                                                                                                                                                                                                                                                                                                                                                               |                   |              |     |          |                           |       |          |   | -            |                     |             |               |                     |                  |                |               |           |
| D   21                                                                                                                                                                                                                                                                                                                                                                                                                                                                                                                                                                                                                                                                                                                                                                                                                                                                                                                                                                                                                                                                                                                                                                                                                                                                                                                                                                                                                                                                                                                                                                                                                                                                                                                                                                                                                                                                                                                                                                                                                                                                                                                         |                   | <del></del>  |     |          |                           |       |          |   |              |                     |             |               |                     |                  |                | <b> </b>      |           |
| 20                                                                                                                                                                                                                                                                                                                                                                                                                                                                                                                                                                                                                                                                                                                                                                                                                                                                                                                                                                                                                                                                                                                                                                                                                                                                                                                                                                                                                                                                                                                                                                                                                                                                                                                                                                                                                                                                                                                                                                                                                                                                                                                             |                   | <del>-</del> |     |          |                           |       |          |   |              |                     |             |               |                     |                  |                |               | <u> </u>  |
| 19                                                                                                                                                                                                                                                                                                                                                                                                                                                                                                                                                                                                                                                                                                                                                                                                                                                                                                                                                                                                                                                                                                                                                                                                                                                                                                                                                                                                                                                                                                                                                                                                                                                                                                                                                                                                                                                                                                                                                                                                                                                                                                                             |                   |              |     |          |                           |       |          |   |              |                     |             |               | 5 " F'              |                  | 1.1            |               | <b> </b>  |
| 18                                                                                                                                                                                                                                                                                                                                                                                                                                                                                                                                                                                                                                                                                                                                                                                                                                                                                                                                                                                                                                                                                                                                                                                                                                                                                                                                                                                                                                                                                                                                                                                                                                                                                                                                                                                                                                                                                                                                                                                                                                                                                                                             |                   |              |     |          |                           |       |          |   | -            |                     |             |               |                     |                  |                |               |           |
| 17                                                                                                                                                                                                                                                                                                                                                                                                                                                                                                                                                                                                                                                                                                                                                                                                                                                                                                                                                                                                                                                                                                                                                                                                                                                                                                                                                                                                                                                                                                                                                                                                                                                                                                                                                                                                                                                                                                                                                                                                                                                                                                                             |                   |              |     |          |                           |       |          |   |              |                     |             | _             | A W U Z Z / f , Z X | ZXU. 15, PUR, L  | .ar. >+, green |               | <b> </b>  |
| 16                                                                                                                                                                                                                                                                                                                                                                                                                                                                                                                                                                                                                                                                                                                                                                                                                                                                                                                                                                                                                                                                                                                                                                                                                                                                                                                                                                                                                                                                                                                                                                                                                                                                                                                                                                                                                                                                                                                                                                                                                                                                                                                             |                   | <del>\</del> |     |          |                           |       |          |   |              |                     |             | _             |                     |                  |                | <u>8</u> 7    |           |
| 15                                                                                                                                                                                                                                                                                                                                                                                                                                                                                                                                                                                                                                                                                                                                                                                                                                                                                                                                                                                                                                                                                                                                                                                                                                                                                                                                                                                                                                                                                                                                                                                                                                                                                                                                                                                                                                                                                                                                                                                                                                                                                                                             |                   |              |     |          |                           |       |          |   |              |                     |             | $\dashv$      |                     |                  |                | 1 2           | -         |
| 14                                                                                                                                                                                                                                                                                                                                                                                                                                                                                                                                                                                                                                                                                                                                                                                                                                                                                                                                                                                                                                                                                                                                                                                                                                                                                                                                                                                                                                                                                                                                                                                                                                                                                                                                                                                                                                                                                                                                                                                                                                                                                                                             |                   | 1            |     |          |                           |       |          |   |              |                     |             | $\overline{}$ |                     |                  |                | <u> </u>      | -         |
| 13                                                                                                                                                                                                                                                                                                                                                                                                                                                                                                                                                                                                                                                                                                                                                                                                                                                                                                                                                                                                                                                                                                                                                                                                                                                                                                                                                                                                                                                                                                                                                                                                                                                                                                                                                                                                                                                                                                                                                                                                                                                                                                                             |                   |              |     |          |                           |       |          |   |              |                     |             | $\overline{}$ |                     |                  |                | <u></u>       | $\dashv$  |
| Tope of cable   Dim. a[m]   State      |                   |              |     | AWG22/1, | , 2x2x0.64, PVC, Cat. 5+, | green |          |   |              |                     |             | $\dashv$      |                     |                  |                | 7 3           | $\dashv$  |
| Tope of cable   Final Release   Final Releas   |                   | <u> </u>     |     |          |                           |       |          |   | -            |                     |             |               |                     |                  |                |               | $\dashv$  |
| 10                                                                                                                                                                                                                                                                                                                                                                                                                                                                                                                                                                                                                                                                                                                                                                                                                                                                                                                                                                                                                                                                                                                                                                                                                                                                                                                                                                                                                                                                                                                                                                                                                                                                                                                                                                                                                                                                                                                                                                                                                                                                                                                             |                   |              |     |          |                           |       |          |   |              |                     |             | $\dashv$      |                     |                  |                |               | $\dashv$  |
| 9 09473636009 8 09473636008 7 09473636007 6 09473636005 4 09473636005 4 09473636004 3 09473636004 2 09473636002 F 1 09473636001 Cont. Part no. Type of cable  Dim. a[m]  50 0947363604 5                                                                                                                                                                                                                                                                                                                                                                                                                                                                                                                                                                                                                                                                                                                                                                                                                                                                                                                                                                                                                                                                                                                                                                                                                                                                                                                                                                                                                                                                                                                                                                                                                                                                                                                                                                                                                                                                                                                                       |                   | <del></del>  |     |          |                           |       |          |   |              |                     |             | $\dashv$      |                     |                  |                | 1             | $\dashv$  |
| Ref.   Sub.   Standardisation   Date   State   Standardisation   Date   State   HARTING PushPull Cable   Assembly   Type of cable   Dim. a[m]   Type of cable   Dim. a[m]      |                   | <u> </u>     |     |          |                           |       | 7        |   |              |                     |             |               |                     |                  |                | 0.5           | $\neg$    |
| Tope of cable   Dim. a m   Scale   Free size tol.   Ref.   Sub.   Standardisation   Date   State   HARTING Electronics GmbH   Dim. a m   Documentary   Tope of cable   Dim. a m   Documentary    | 8                 |              |     |          |                           |       | 6        |   | -            |                     |             |               |                     | Tuna af a 11     |                |               |           |
| Solution   Substitution   Substitu   | 7                 | <u> </u>     |     |          |                           |       |          |   |              | Pai                 | rt NO.      |               |                     | rype of cable    | !              | I Nim. a[r    | וו        |
| All rights reserved   O9473636004   O9473636003   O9473636002   O9473636001   O.5   O9473636001   O9   | 6                 | <del>-</del> |     |          |                           |       | 4        |   |              | All Dimen           |             | Scale         | Free size tol.      |                  | Ref.           |               |           |
| 3                                                                                                                                                                                                                                                                                                                                                                                                                                                                                                                                                                                                                                                                                                                                                                                                                                                                                                                                                                                                                                                                                                                                                                                                                                                                                                                                                                                                                                                                                                                                                                                                                                                                                                                                                                                                                                                                                                                                                                                                                                                                                                                              | 5                 | 1            |     |          |                           |       |          |   |              | <b>ア</b> Original S | Size DIN A3 | 1:1           |                     |                  | Sub.           |               |           |
| 3                                                                                                                                                                                                                                                                                                                                                                                                                                                                                                                                                                                                                                                                                                                                                                                                                                                                                                                                                                                                                                                                                                                                                                                                                                                                                                                                                                                                                                                                                                                                                                                                                                                                                                                                                                                                                                                                                                                                                                                                                                                                                                                              | 4                 | 0947363600   | 04  |          |                           |       |          |   |              | All rights r        | Lacived I   |               | l l                 | l l              | I              | I             |           |
| F 1 09473636001                                                                                                                                                                                                                                                                                                                                                                                                                                                                                                                                                                                                                                                                                                                                                                                                                                                                                                                                                                                                                                                                                                                                                                                                                                                                                                                                                                                                                                                                                                                                                                                                                                                                                                                                                                                                                                                                                                                                                                                                                                                                                                                |                   |              |     |          |                           |       | 1.5      |   | HARTING n.   | _                   | l l         | MUNTEANV      | AVRAM               | HOFFMANN         | 2015-02-02     |               |           |
| Cont. no. Part no. Type of cable Dim. a[m] Dim. a[m] Type TB Number 09473636XXX                                                                                                                                                                                                                                                                                                                                                                                                                                                                                                                                                                                                                                                                                                                                                                                                                                                                                                                                                                                                                                                                                                                                                                                                                                                                                                                                                                                                                                                                                                                                                                                                                                                                                                                                                                                                                                                                                                                                                                                                                                                | 2                 |              |     |          |                           |       | 1        |   |              | Parringlii EC F     | PD - RO     | Title LADT    | INC Duckbull C-F    | a Accombly       |                | Doc-Key / E   | [M-Nr.    |
| Cont. no. Part no. Type of cable Dim. a[m] Dim. a[m] Dim. a[m] Type TB Number 09473636XXX                                                                                                                                                                                                                                                                                                                                                                                                                                                                                                                                                                                                                                                                                                                                                                                                                                                                                                                                                                                                                                                                                                                                                                                                                                                                                                                                                                                                                                                                                                                                                                                                                                                                                                                                                                                                                                                                                                                                                                                                                                      | F 1               | 0947363600   | 01  |          |                           |       | 0.5      |   | HARTING FLOO | tronics GmhH        | 1           | ПАКІ          | IINU FUSIIFULL LAD  | ie Asseilintà    |                |               |           |
|                                                                                                                                                                                                                                                                                                                                                                                                                                                                                                                                                                                                                                                                                                                                                                                                                                                                                                                                                                                                                                                                                                                                                                                                                                                                                                                                                                                                                                                                                                                                                                                                                                                                                                                                                                                                                                                                                                                                                                                                                                                                                                                                | Cont.             | Part no      |     |          | Type of cable             |       | Dim a[m] |   |              |                     | [           | Type TR       | Number 0 91.73      | 636XXX           |                | Rev. <b>Q</b> | Page      |
|                                                                                                                                                                                                                                                                                                                                                                                                                                                                                                                                                                                                                                                                                                                                                                                                                                                                                                                                                                                                                                                                                                                                                                                                                                                                                                                                                                                                                                                                                                                                                                                                                                                                                                                                                                                                                                                                                                                                                                                                                                                                                                                                | no.               | 1            |     |          |                           | Т     |          | + |              | rvalilh             |             |               | 0,413               | -                | Т              |               | 2/2       |
|                                                                                                                                                                                                                                                                                                                                                                                                                                                                                                                                                                                                                                                                                                                                                                                                                                                                                                                                                                                                                                                                                                                                                                                                                                                                                                                                                                                                                                                                                                                                                                                                                                                                                                                                                                                                                                                                                                                                                                                                                                                                                                                                |                   | 1            |     | 2        | 3                         |       | 4        | 1 | 5            |                     |             | 6             |                     | 7                |                | 8             |           |