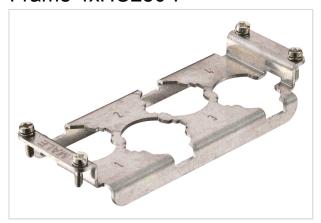

## Frame 4xHC250-F

| Part number        | 09 11 000 9926                      |
|--------------------|-------------------------------------|
| Specification      | Frame 4xHC250-F                     |
| HARTING eCatalogue | https://b2b.harting.com/09110009926 |

Image is for illustration purposes only. Please refer to product description.

#### Identification

| Category                     | Accessories                        |
|------------------------------|------------------------------------|
| Series of hoods/housings     | Han <sup>®</sup> HPR               |
| Type of accessory            | Frame                              |
| Description of the accessory | for female inserts                 |
|                              | 4x Han <sup>®</sup> HC Modular 250 |