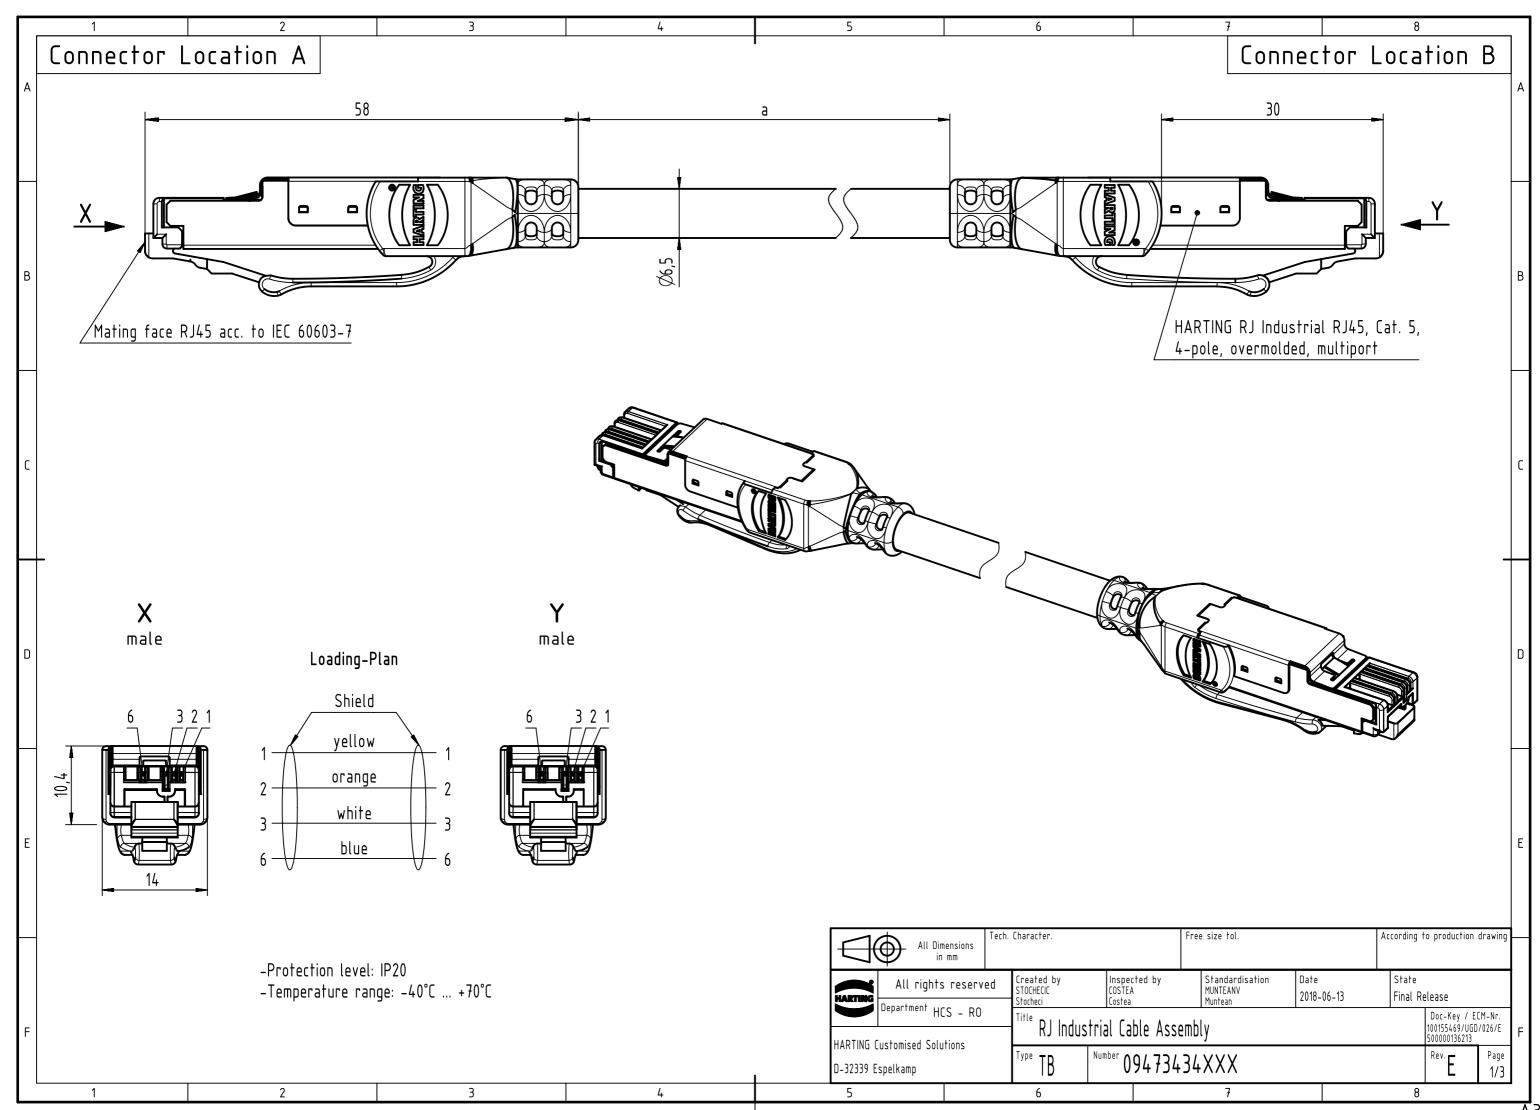

Α3

| 1               |                            | 2            | 3                        | 4                                                                                                                                              |                   | 5                               |                                                            | 6                                                                               |                                                                                      | 7               |                                       | 8                                        |
|-----------------|----------------------------|--------------|--------------------------|-----------------------------------------------------------------------------------