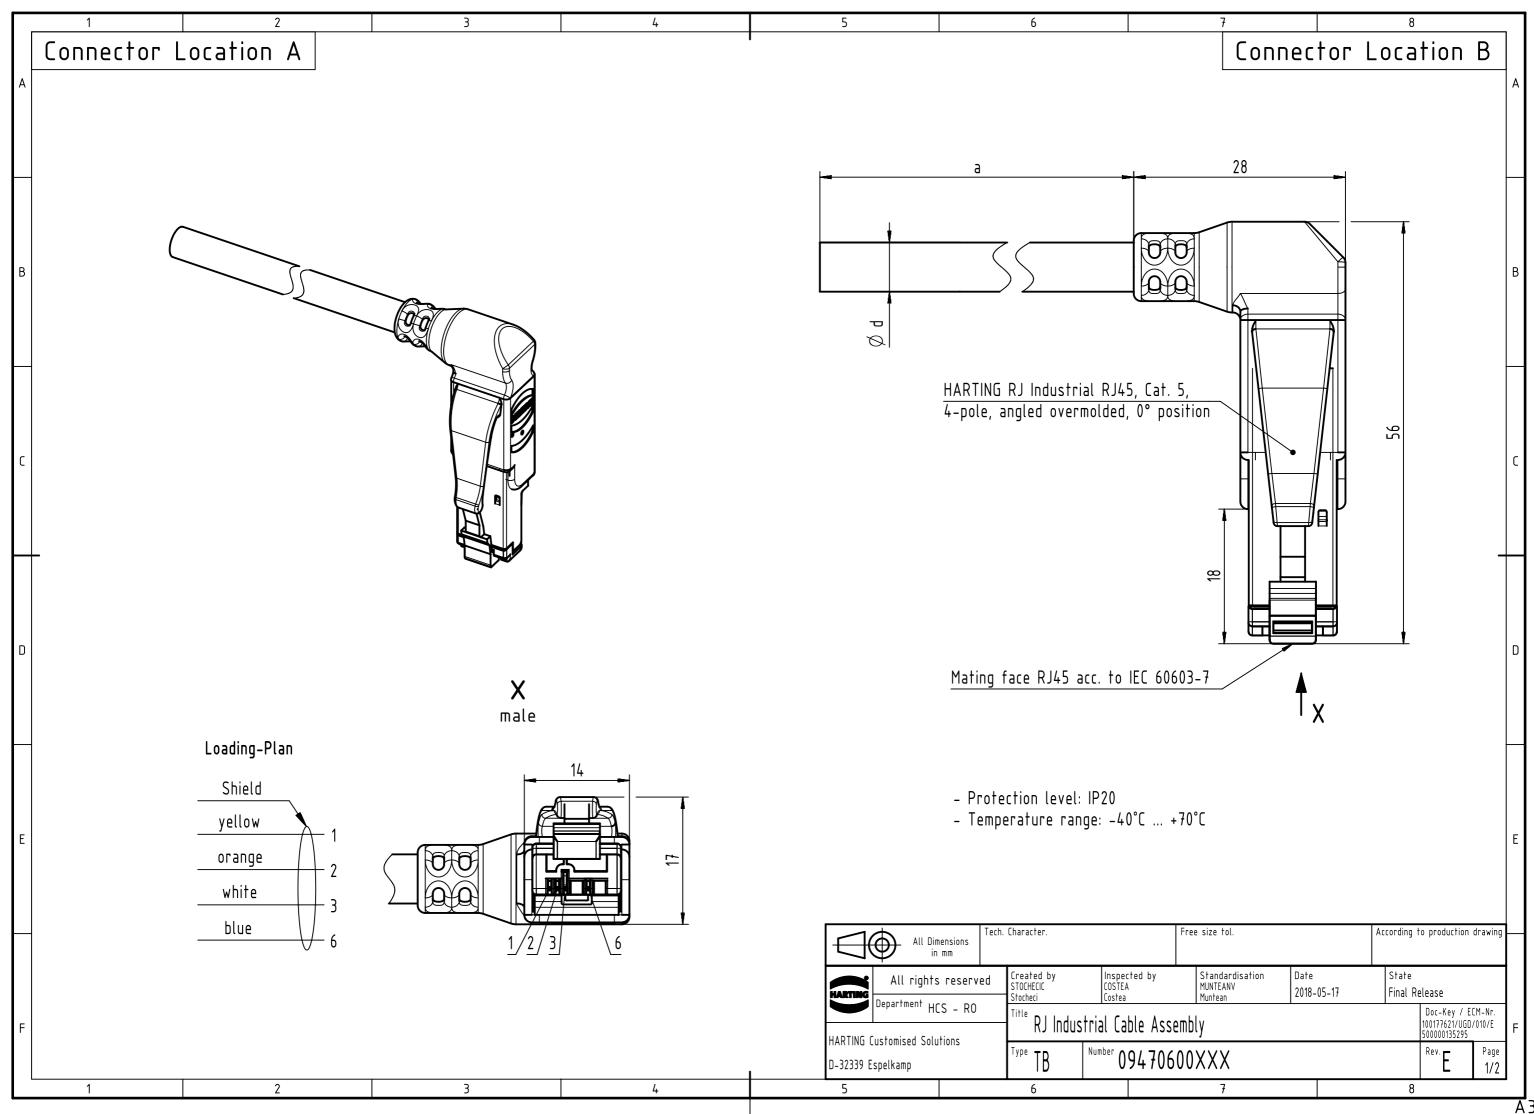

| 1                                                                                                                                                            |                                                                                                                                                                                                                                                                                                                                                                                                                                                                                                                 | 2 3                                                                    | 4                                                                                                                                                                                                                                                                                                                                                                                                 | 5 6 7 8                                                                                                                                                                                                                                                                                                                                                                                                                                                                                                                                                                                                                                                                                                                                                                                                                                                                                 |
|--------------------------------------------------------------------------------------------------------------------------------------------------------------|-----------------------------------------------------------------------------------------------------------------------------------------------------------------------------------------------------------------------------------------------------------------------------------------------------------------------------------------------------------------------------------------------------------------------------------------------------------------------------------------------------------------|------------------------------------------------------------------------|---------------------------------------------------------------------------------------------------------------------------------------------------------------------------------------------------------------------------------------------------------------------------------------------------------------------------------------------------------------------------------------------------|-----------------------------------------------------------------------------------------------------------------------------------------------------------------------------------------------------------------------------------------------------------------------------------------------------------------------------------------------------------------------------------------------------------------------------------------------------------------------------------------------------------------------------------------------------------------------------------------------------------------------------------------------------------------------------------------------------------------------------------------------------------------------------------------------------------------------------------------------------------------------------------------|
| A 52<br>50<br>49<br>48<br>47<br>46<br>45<br>44                                                                                                               | 09470600052<br>09470600051<br>09470600050<br>09470600049<br>09470600048<br>09470600047<br>09470600046<br>09470600045<br>09470600044                                                                                                                                                                                                                                                                                                                                                                             | RJI Ethernet trailing cable,<br>AWG22/7, 2x2x0.75, PUR, Cat. 5+, green | 6<br>5<br>4<br>3<br>2<br>1.5<br>1<br>0.5<br>100                                                                                                                                                                                                                                                                                                                                                   | 90         09470600090         RJI Ha-VIS EtherRail, Flexible data cable,<br>AWG22/7, 4x0.25, Cat. 5/5e, black         Ø6.6         0.5           89         09470600088         100         90           88         09470600087         90         90                                                                                                                                                                                                                                                                                                                                                                                                                                                                                                                                                                                                                                  |
| 43<br>42<br>8 41<br>40<br>39<br>38<br>37<br>36<br>35<br>34<br>35<br>34<br>32<br>( 31<br>30<br>29<br>28<br>27<br>28<br>27<br>28<br>27<br>26<br>25<br>24<br>23 | 09470600043<br>09470600042<br>09470600040<br>09470600039<br>09470600038<br>09470600037<br>09470600037<br>09470600035<br>09470600035<br>09470600034<br>09470600032<br>09470600031<br>09470600031<br>09470600029<br>09470600027<br>09470600025<br>09470600025<br>09470600024<br>09470600023                                                                                                                                                                                                                       | RJI Ethernet stranded cable,<br>4xAWG22/7, PVC, Cat. 5+, green         | $ \begin{array}{r} 90\\ 80\\ 70\\ 60\\ 50\\ 40\\ 30\\ 20\\ 15\\ 10\\ 9\\ 8\\ 7\\ 6\\ 5\\ 4\\ 7\\ 6\\ 5\\ 1\\ 0.5\\ 100\\ 90\\ 80\\ 70\\ 60\\ 50\\ 40\\ 30\\ 20\\ 15\\ 100\\ 90\\ 80\\ 70\\ 60\\ 50\\ 40\\ 30\\ 20\\ 15\\ 10\\ 9\\ 8\\ 7\\ 6\\ 5\\ 40\\ 30\\ 20\\ 15\\ 10\\ 9\\ 8\\ 7\\ 6\\ 5\\ 4\\ 3\\ 2\\ 1.5\\ 1\\ 0.5\\ 10\\ 9\\ 8\\ 7\\ 6\\ 5\\ 4\\ 3\\ 2\\ 1.5\\ 1\\ 0.5\\ 1\\ 0.5\\ 1\\ 0 $ | 87       09470600086         86       09470600085         85       09470600083         84       09470600082         83       09470600081         80       09470600089         81       09470600089         80       09470600079         79       09470600078         78       09470600076         78       09470600076         76       09470600076         75       09470600074         74       09470600073         72       09470600074         74       09470600071         72       09470600072         74       09470600074         72       09470600071         74       09470600073         72       09470600074         74       09470600075         72       09470600071         6       3         70       09470600071         63       09470600070         64       3         70       09470600070         68       09470600068         67       09470600067                |
| 22<br>D 21<br>20<br>19<br>18<br>17<br>16<br>15<br>14<br>13<br>12<br>E 11<br>10<br>9<br>8<br>7<br>6<br>5<br>4<br>3<br>2<br>F 1                                | 09470600022           09470600021           09470600020           09470600019           09470600018           09470600017           09470600016           09470600015           09470600014           09470600013           09470600012           09470600013           09470600010           09470600010           09470600010           09470600007           09470600007           09470600005           09470600005           09470600003           09470600003           09470600003           09470600001 | RJI Ethernet standard cable,<br>AWG22/1, 2x2x0.64, PVC, Cat. 5+, green |                                                                                                                                                                                                                                                                                                                                                                                                   | 66         09470600066           65         09470600063           64         09470600063           62         09470600061           60         09470600061           60         09470600059           58         09470600058           57         09470600056           56         09470600056           57         09470600056           53         09470600053           Cont.         Part no.           0:         Part no.           0:         Part no.           0:         Scale           1:1         Free size tol.           0:         State           0:         All rights reserved           0:         Corted by<br>Stoched:           0:         Corted by<br>Stoched:           0:         State           0:         State           1:1         Preserved           0:         State           0:         State           1:1:         RJ Industrial Cable Assembly |
| Cont.<br>no.                                                                                                                                                 | Part no.                                                                                                                                                                                                                                                                                                                                                                                                                                                                                                        | Type of cable                                                          | Dim.d Dim.a<br>[mm] [m]                                                                                                                                                                                                                                                                                                                                                                           | HARTING Customised Solutions<br>D-32339 Espelkamp TB Number 09470600XXX Rev. E 2/2                                                                                                                                                                                                                                                                                                                                                                                                                                                                                                                                                                                                                                                                                                                                                                                                      |
| 1                                                                                                                                                            | • • • • •                                                                                                                                                                                                                                                                                                                                                                                                                                                                                                       | 2 3                                                                    | 4                                                                                                                                                                                                                                                                                                                                                                                                 | 5 6 7 8                                                                                                                                                                                                                                                                                                                                                                                                                                                                                                                                                                                                                                                                                                                                                                                                                                                                                 |