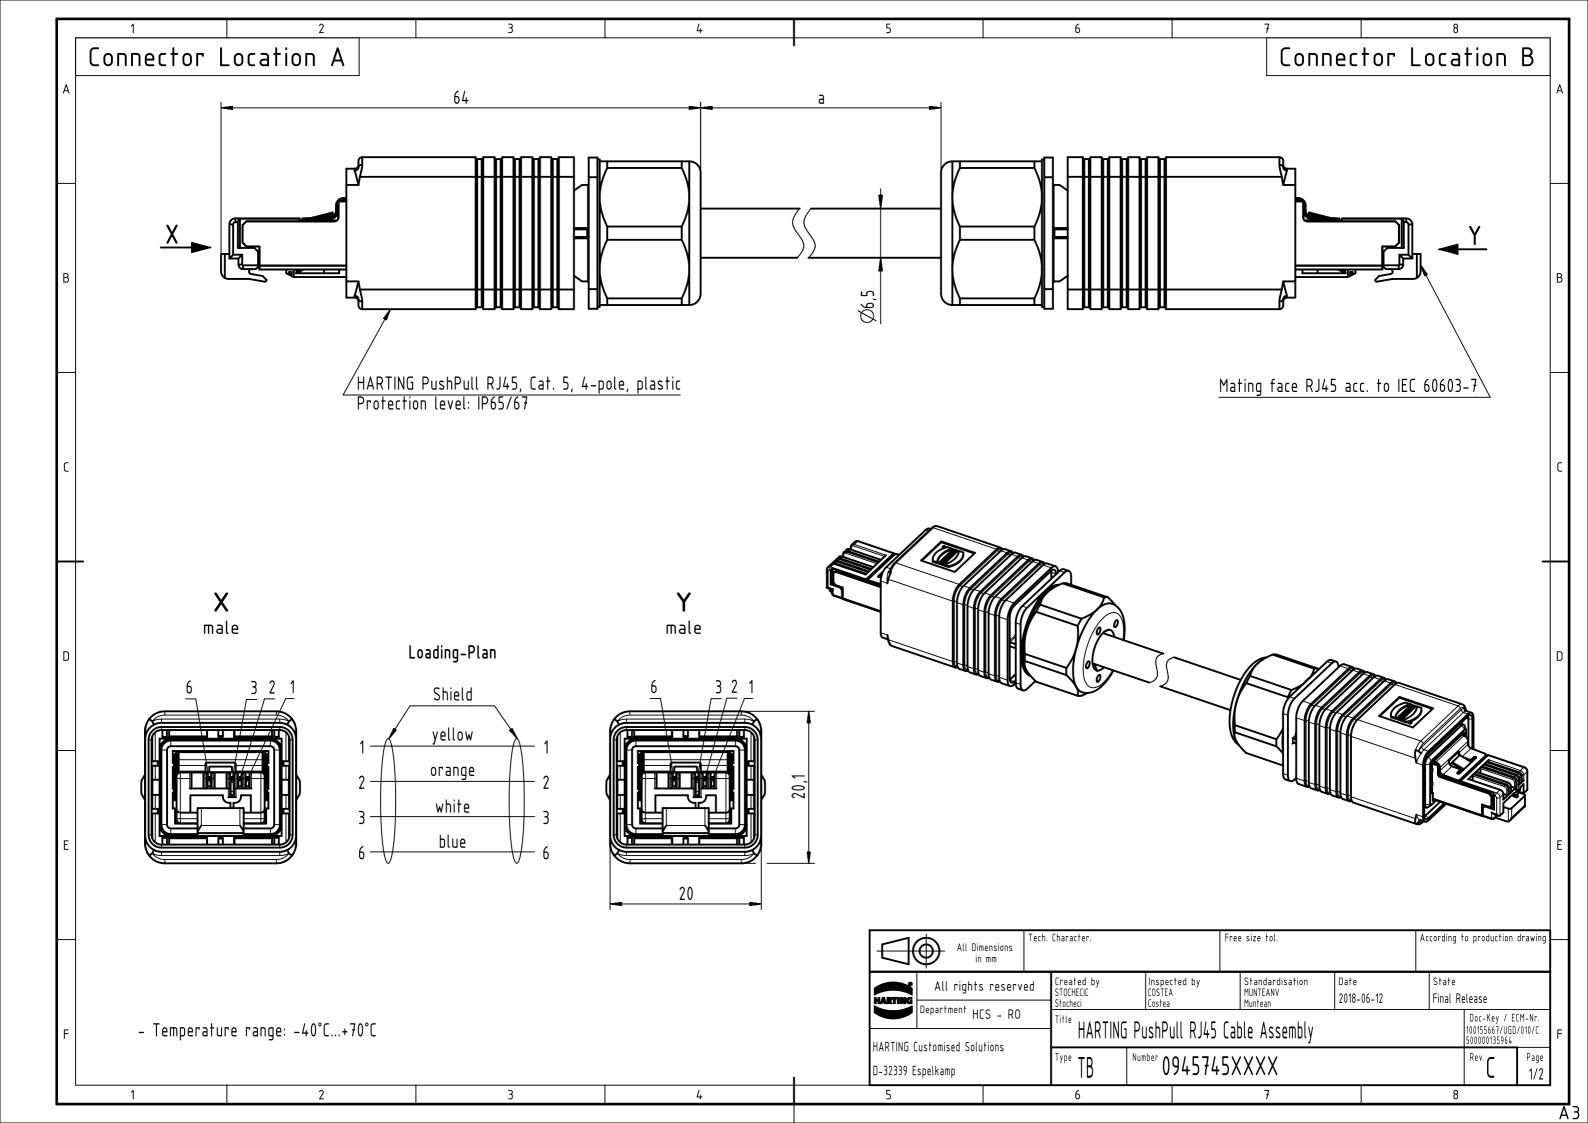

|                                                                                                                                                                                                                                   | 1                                                                                                                                                                                                                                                                                                                                                                                                                                                                                                                                                                                                                                                                                     | 2 3                                                                                     | 4                                                         | 5                                                                                                                                                                                    | 6                                                                                                                                                                                                                                                                                                                                                                                                                                                                                                                                                                                                                                                                                               | 7                                                                                                                                                                                      | 8                                                                                                                                                                                                                                                                                                                                                                                                                                                                                                                                                               |
|-----------------------------------------------------------------------------------------------------------------------------------------------------------------------------------------------------------------------------------|---------------------------------------------------------------------------------------------------------------------------------------------------------------------------------------------------------------------------------------------------------------------------------------------------------------------------------------------------------------------------------------------------------------------------------------------------------------------------------------------------------------------------------------------------------------------------------------------------------------------------------------------------------------------------------------|-----------------------------------------------------------------------------------------|-----------------------------------------------------------|--------------------------------------------------------------------------------------------------------------------------------------------------------------------------------------|-------------------------------------------------------------------------------------------------------------------------------------------------------------------------------------------------------------------------------------------------------------------------------------------------------------------------------------------------------------------------------------------------------------------------------------------------------------------------------------------------------------------------------------------------------------------------------------------------------------------------------------------------------------------------------------------------|----------------------------------------------------------------------------------------------------------------------------------------------------------------------------------------|-----------------------------------------------------------------------------------------------------------------------------------------------------------------------------------------------------------------------------------------------------------------------------------------------------------------------------------------------------------------------------------------------------------------------------------------------------------------------------------------------------------------------------------------------------------------|
| A<br>444<br>43<br>42<br>B<br>41<br>40<br>39<br>38<br>37<br>36<br>35<br>34<br>33<br>32<br>C<br>31<br>30<br>29<br>28<br>27<br>26<br>25<br>24<br>23<br>22<br>D<br>21<br>20<br>19<br>18                                               | 1           09457450083           09457450082           09457450081           09457450081           09457450081           09457450079           09457450079           09457450078           09457450076           09457450077           09457450078           09457450077           09457450076           09457450077           09457450071           09457450072           09457450073           09457450074           09457450075           09457450076           09457450071           09457450072           09457450063           09457450064           09457450065           09457450061           09457450062           09457450059           09457450059           09457450058 | 2<br>RJI Ethernet stranded cable,<br>AWG22/7, 2x2x0.75, outdoor,<br>PVC, Cat. 5+, black | $ \begin{array}{c c}                                    $ | $\begin{array}{c ccccccccccccccccccccccccccccccccccc$                                                                                                                                | 57451183         57451182         57451181         57451180         57451179         57451178         57451178         57451178         57451178         57451178         57451178         57451177         57451175         57451174         57451175         57451170         57451171         57451169         57451168         57451167         57451168         57451163         57451164         57451163         57451164         57451165         57451161         57451163         57451164         57451165         57451161         57451158         57451159         57451158         57451159         57451151         57451153         57451151         57451151         57451151 | RJI Ethernet stranded ca<br>4xAWG22/7, PVC, Cat. 5+,<br>RJI Ethernet standard ca<br>AWG22/1, 2x2x0.64, PVC, Cat.                                                                       | 100         90         80         70         60         50         40         30         20         15         9         88         7         6         5         4         3         2         1.5         4         3         2         1.5         4         3         2         1.5         1         0.5         40         30         2         1.5         1         0.5         100         90         80         70         60         50         40         30         20         15         0         50         40         30         20         15 |
| 18           17           16           15           14           13           12           1           10           9           8           7           6           5           4           3           2           F           1 | 09457450057           09457450056           09457450055           09457450054           09457450053           09457450052           09457450051           09457450031           09457450031           09457450029           09457450028           09457450026           09457450025           09457450026           09457450023           09457450024           09457450023           09457450021                                                                                                                                                                                                                                                                                     | RJI Ethernet trailing cable,<br>AWG22/7, 2x2x0.75, PUR, Cat. 5+, gi                     | 60<br>50<br>40<br>30<br>20<br>15<br>10                    | 54       094         53       094         52       094         51       094         50       094         49       094         48       094         46       094         45       094 | 57451130         57451129         57451127         57451127         57451126         57451125         57451124         57451123         57451121         art no.         nsions m         Tech. Character.         reserved         - RO         Title         HART                                                                                                                                                                                                                                                                                                                                                                                                                             | Type of cable         Free size tol.         Inspected by<br>COSTEA<br>Costea       Standardisation<br>MUNTEANV<br>Muntean       Date<br>201         TING PushPull RJ45 Cable Assembly | 8         7         6         5         4         3         2         1.5         1         0.5         Dim. a[m]         According to production drawing         *e         State         8-06-12       Final Release         Doc-Key / ECM-Nr.         100155667/UGD/010/C         500000135964         F                                                                                                                                                                                                                                                     |
| Cont.<br>no.                                                                                                                                                                                                                      | l Part no.                                                                                                                                                                                                                                                                                                                                                                                                                                                                                                                                                                                                                                                                            | Type of cable                                                                           | Dim. a[m]                                                 | D-32339 Espelkamp                                                                                                                                                                    | Type TB                                                                                                                                                                                                                                                                                                                                                                                                                                                                                                                                                                                                                                                                                         | Number 0945745XXXX                                                                                                                                                                     | Rev. C Page 2/2                                                                                                                                                                                                                                                                                                                                                                                                                                                                                                                                                 |
|                                                                                                                                                                                                                                   |                                                                                                                                                                                                                                                                                                                                                                                                                                                                                                                                                                                                                                                                                       | 2 3                                                                                     | 4                                                         | 5                                                                                                                                                                                    | 6                                                                                                                                                                                                                                                                                                                                                                                                                                                                                                                                                                                                                                                                                               | +                                                                                                                                                                                      | 8                                                                                                                                                                                                                                                                                                                                                                                                                                                                                                                                                               |