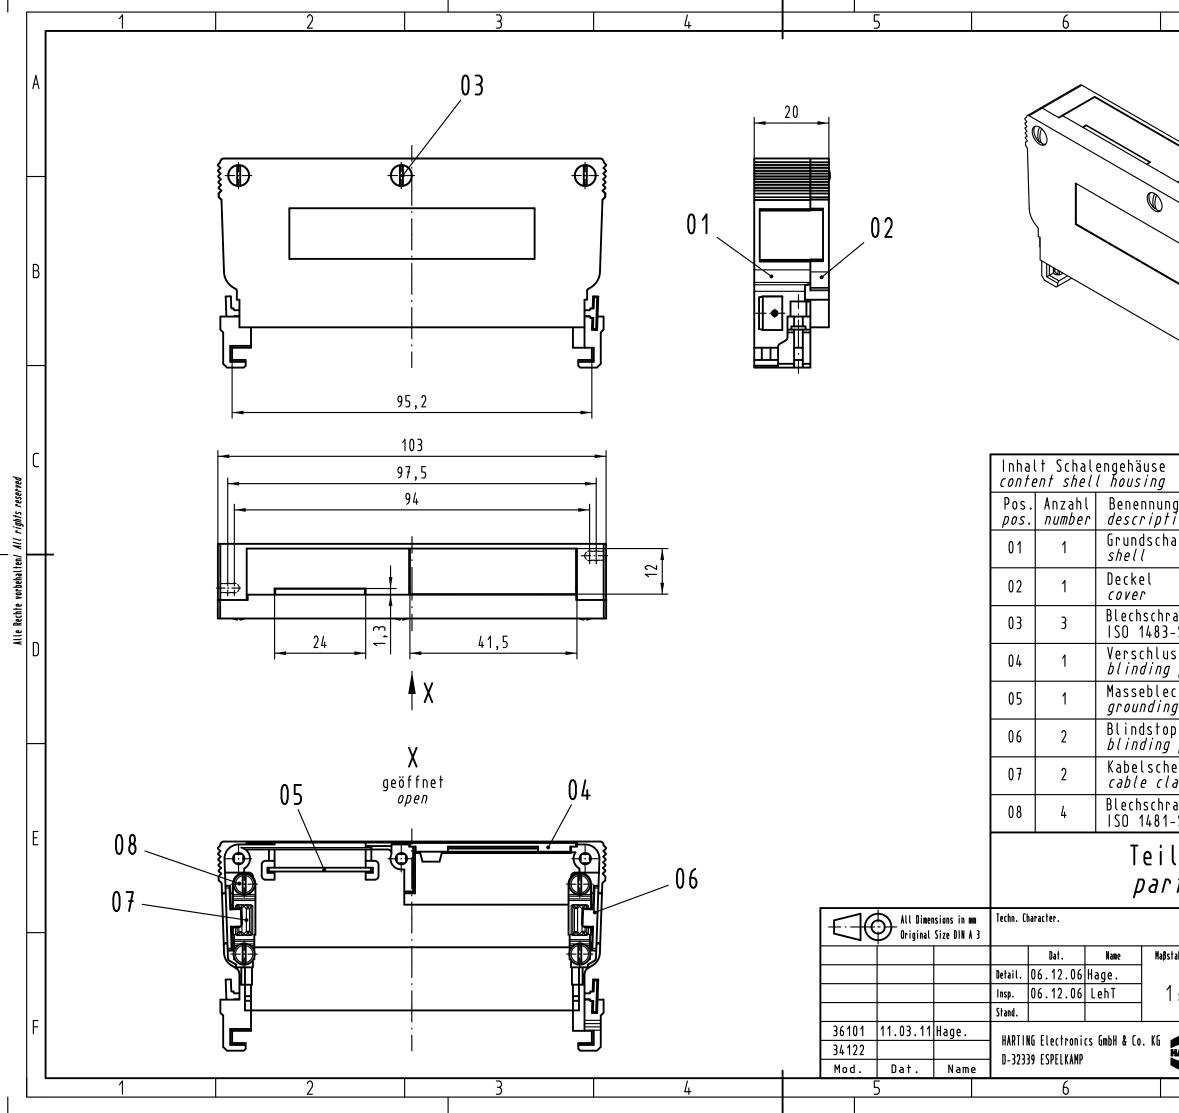

| A<br>A<br>A<br>A<br>A<br>B<br>B<br>C<br>C<br>C<br>C<br>C<br>C<br>C<br>C<br>C<br>C<br>C<br>C<br>C                                                                                                                                                                                                                                                                                                                                                                                                                                                                                                                                                                                                                                                                                                                                                                                                              |                                                             | 7                                                             | 8                                 |                     |   |  |
|---------------------------------------------------------------------------------------------------------------------------------------------------------------------------------------------------------------------------------------------------------------------------------------------------------------------------------------------------------------------------------------------------------------------------------------------------------------------------------------------------------------------------------------------------------------------------------------------------------------------------------------------------------------------------------------------------------------------------------------------------------------------------------------------------------------------------------------------------------------------------------------------------------------|-------------------------------------------------------------|---------------------------------------------------------------|-----------------------------------|---------------------|---|--|
| Image: Spare parts C   Image: Spare parts Anzahl   Image: Spare parts Image: Spare parts   Image: Spare parts |                                                             |                                                               |                                   |                     |   |  |
| It is a 12 ierte   spare parts   ig Artikel Nr.   inn part no.   ale   raube / tapping screw   -ST2,9x13-F   ssplatte   plate   plate   prece   elle   and   or plate   pfen   prece   elle   amp   og 06 001 9986 / Set   1   2   le nicht montiert   ofts not assembled   kicht telerierte Møe/ Free size Joleraaces   stab/Scale   Schalengehäuse B 20mm   für Federleisten Typ F, H und MH   shell housing B 20mm   for female connector type F, H and MH   Sub.                                                                                                                                                                                                                                                                                                                                                                                                                                          |                                                             |                                                               |                                   |                     |   |  |
| raube //apping screw   -SI2,9x13-F   ssplatte   oplate                                                                                                                                                                                                                                                                                                                                                                                                                                   |                                                             |                                                               | <i>spare parts</i><br>Artikel Nr. |                     | С |  |
| statute image: plate image: plate   ch g plate image: plate   pfen image: plate image: plate   image: plate image: plate image: plate   pfen image: plate image: plate   image: plate image: plate image: plate image: plate   image: plate image: plate image: plate image: plate image: plate   image: plate image: plate image: plate image: plate image: plate image: plat   image: plat ima                                                                                    |                                                             | t <i>apping screw</i><br>(13-F                                |                                   | _                   |   |  |
| elle<br>amp 09 06 001 9986 / Set 1   aube / tapping screw 09 06 001 9986 / Set 2   stable / tapping screw 09 06 001 9986 / Set 2   le nicht montiert 2   le nicht montiert 2   its not assembled 2   Nicht tolerierte Maße/ Free size tolerances 2   stab/Scale Schalengehäuse B 20mm<br>für Federleisten Typ F, H und MH<br>shell housing B 20mm<br>for female connector type F, H and MH   1:1 TB 09 06 048 0504   Sub. Blatt/ page                                                                                                                                                                                                                                                                                                                                                                                                                                                                         | <i>plate</i><br>ch<br><i>g plate</i><br>pfen                |                                                               |                                   |                     |   |  |
| le nicht montiert<br><i>stab./Scale</i><br>Stab <i>/Scale</i><br>1:1<br>Stab <i>/Scale</i><br>Schalengehäuse B 20mm<br>für Federleisten Typ F, H und MH<br><i>shell housing B 20mm</i><br><i>for female connector type F, H and MH</i><br>Sub.<br>F                                                                                                                                                                                                                                                                                                                                                                                                                                                                                                                                                                                                                                                           | elle<br>amp<br>aube / tapping screw<br>09 06 001 9986 / Set |                                                               |                                   |                     | F |  |
| 1:1 für Federleisten Typ F, H und MH   shell housing B 20mm   for female connector type F, H and MH   Image: TB 09 06 048 0504   Sub.                                                                                                                                                                                                                                                                                                                                                                                                                                                                                                                                                                                                                                                                                                                                                                         | ts not assembled                                            |                                                               |                                   |                     |   |  |
| HARTING I B 09 06 048 0504                                                                                                                                                                                                                                                                                                                                                                                                                                                                                                                                                                                                                                                                                                                                                                                                                                                                                    |                                                             | shell housing B 20mm<br>for female connector type F, H and MH |                                   |                     |   |  |
|                                                                                                                                                                                                                                                                                                                                                                                                                                                                                                                                                                                                                                                                                                                                                                                                                                                                                                               | HARTING                                                     |                                                               |                                   | Blatt <i>l page</i> |   |  |