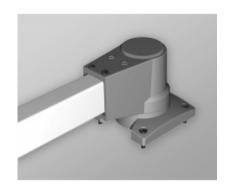

## Tara Plus Socket Joint TPSSSJ Series

- Accepts 60x40mm rectangular tube parallel to its mounting surface.
- Die-cast Aluminum G Al Si 12.
- Integrated movement stop.
- Service free bearings.
- Rotates 300°.
- · Adjustment screws (red screws).
- Accessible from the top.