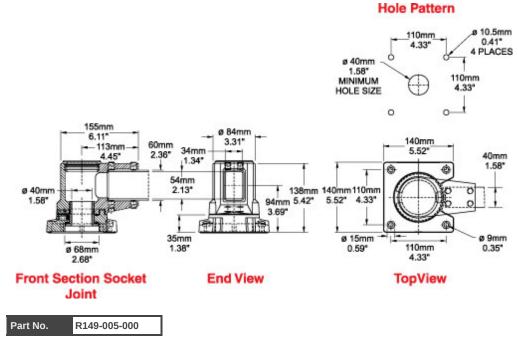

## Tara Plus Socket Joint TPSSSJ Series

- Accepts 60x40mm rectangular tube parallel to its mounting surface.
- Die-cast Aluminum G Al Si 12.
- Integrated movement stop.
- Service free bearings.
- Rotates 300°.
- · Adjustment screws (red screws).
- Accessible from the top.