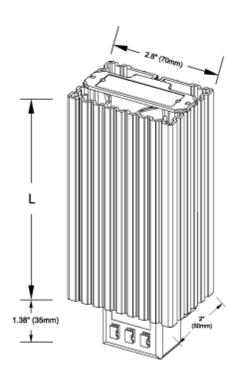

#### **Accessories**

Temperature Controls and Accessories

| Part No. | Watts <sup>1</sup> | Max. Current <sup>2</sup> | L    |
|----------|--------------------|---------------------------|------|
| SHG14000 | 15W                | 1.1A                      | 2.60 |
| SHG14001 | 30W                | 1.2A                      | 2.60 |
| SHG14003 | 45W                | 1.8A                      | 2.60 |
| SHG14005 | 60W                | 2.5A                      | 5.50 |
| SHG14006 | 75W                | 4.5A                      | 5.50 |
| SHG14007 | 100W               | 5.0A                      | 5.50 |
| SHG14008 | 150W               | 7.5A                      | 8.70 |

#### 15-150 W Heater (SHG Series) - Hammond Mfg.

| Heating Body:     | Anodized extruded aluminum                                                       |
|-------------------|----------------------------------------------------------------------------------|
| Connection:       | Push-type terminals for stranded and solid wire 3 x AWG 20 AWG 16 (0.5 - 1.5 mm2 |
| Mounting:         | Easily installed by clip mounting on 35 mm DIN rails (included)                  |
| Protection Class: | I, test voltage 1600 V                                                           |
| Protection:       | IP20                                                                             |
| Approval:         | UL Recognized Component, cUL Recognized Component, CE                            |