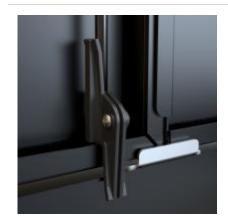

## Split Door Retrofit Kit SDRK Series

The SDRK is a retrofit kit for existing **C4** and **H1** server cabinets. We've redesigned our split door latch for improved in-field performance.

- · The kit includes:
  - o Two (2) injection-molded lock-rod clips.
  - Two (2) stainless steel door stop brackets.
  - o Installation Hardware
- Takes minutes to install.

SDRK

- TAA compliant for GSA Schedule purchases.
- RoHS and REACH compliant
- · Manufactured in North America

© 2025. Hammond Manufacturing Ltd. All rights reserved.

Data subject to change without notice