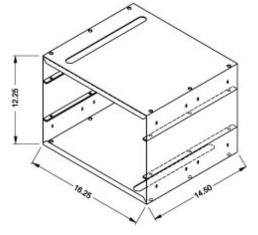

## Low Printer Stand

| Part No. | Description        | Height |
|----------|--------------------|--------|
| 2CLPS    | Low Printer Stand  | 7.00   |
| 2CHPS    | High Printer Stand | 12.25  |

Tags: Series 2000, printer, paper stand, base, combination rails, pullout, sliding