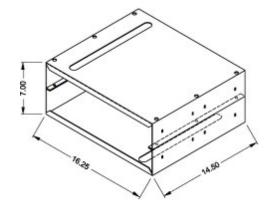

## Low Printer Stand

| Part No. | Description        | Height |
|----------|--------------------|--------|
| 2CLPS    | Low Printer Stand  | 7.00   |
| 2CHPS    | High Printer Stand | 12.25  |

Tags: Series 2000, printer, paper stand, base, combination rails, pullout, sliding