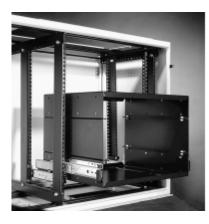

## Printer and Paper Stand S2CPS Series

- Two versions available for high or low applications.
- Mounts onto Combination Rails (not included).
- Finished in textured black.
- Slides included.

**High Printer Stand** 