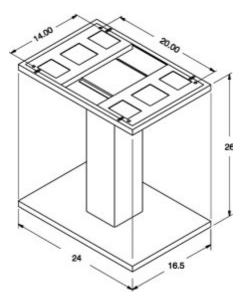

## Pedestal S2CP Series

- Maintains NEMA rating of system.
- Formed 14 gauge steel.
- Also offered with formed 14 gauge stainless steel.
- · Stiffeners added for solid stability.
- Open top and bottom provides an unobstructed wireway for pull through cabling.
- Can be mounted directly on floor or on a plinth.
- Available in light gray and stainless steel.