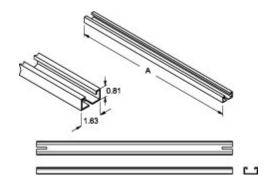

## "C" Channel Mounting Kit S2CCMK Series

- For use in Turrets, Data Terminals and Bases.
- Provide adjustable (side to side) mounting support for Base Panels and all Rail Support Kits.
- · Available in 4 widths.
- Finished in textured black.

| Part No. | Fits Console Width | Α     |
|----------|--------------------|-------|
| 2CMC24   | 24.00              | 23.50 |
| 2CMC36   | 36.00              | 33.50 |
| 2CMC48   | 48.00              | 47.50 |
| 2CMC60   | 60.00              | 59.50 |