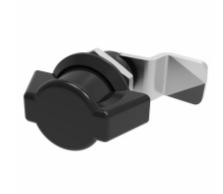

## Wing Knob Latch RDWK Series

For use with the RDRW Drawers

## **Features**

- Constructed in zinc alloy.
- Provides non-locking latching when locks are not desired.
- · Compatible with RDRW rack mount drawers.
- Field-installable.
- Interchangeable with existing lock.
- Wing knob handle is finished in smooth black powder paint.
- · RoHS Compliant.