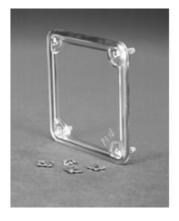

## PW Series Porthole Viewing Windows PWPVW Series

**Note:** This product line has been discontinued as a stocked series. Information is for reference only. For alternative solution assistance, please **contact Hammond here** or call: USA (716) 630-7030, Canada and International (519) 822-2960.

- Made of high UV resistance polycarbonate.
- Installation template included.
- · Pre-installed gasket.

| Part No.  | Α    | В    | С    |
|-----------|------|------|------|
| PVW1111CC | 3.66 | 3.66 | 0.32 |
| PVW1814CC | 5.04 | 5.04 | 0.22 |