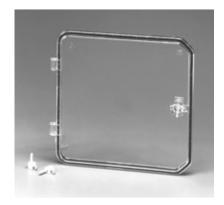

- Made of high UV resistance poly-carbonate.
- Installation template included.
- · Pre-installed gasket.
- Finger latches for easy opening with securing provision.

| Part No.  | Α     | В     |
|-----------|-------|-------|
| PVW2423CC | 9.76  | 9.25  |
| PVW2929CC | 11.42 | 11.42 |