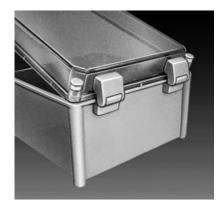

## PB Series External Hinges PBEH Series

**Note:** This product line has been discontinued as a stocked series. Information is for reference only. For alternative solution assistance, please **contact Hammond here** or call: USA (716) 630-7030, Canada and International (519) 822-2960.

- Fit all PB series enclosures sizes.
- External hinges have a 180° opening.
- · Polyamide and fiberglass construction.
- Maintains IP rating when installed.
- Packaged in quantities of two.
- Easily installed in the field.