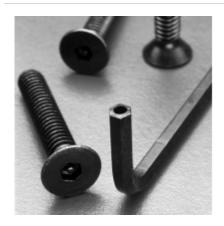

## **Tamper Resistant Screws IMETRSK Series**

- Replacement screws for side and rear panels.
- Provide added safety and security.
- Package consists of 8 security hex screws and 1 security hex key.
- Please see the chart below to determine how many kits to order.