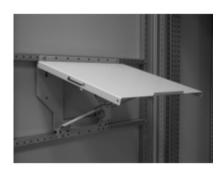

## Fold Down Shelf for HME HMESH Series

- Mounts to internal door channel using 1 or 2 Door Support Rails (**sold separately**) or directly to a door/side panel using supplied hardware.
- Can be easily positioned at various heights.
- Opens to 90° or 75° angle and quickly folds down for compact storage.
- 16" wide x 15" deep
- Finished in RAL 7035 light gray.

Part No. DMS1615

Tags: HME, shelf, adjustable, folding

Data subject to change without notice

© 2025. Hammond Manufacturing Ltd. All rights reserved.