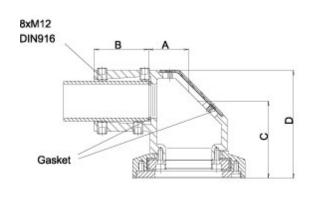

## Heavy Duty Socket Joint HDSSSJ Series

- Cast Aluminum.
- Integrated movement stop.
- Service free bearings.
- Features a rotation range of 300°.
- Can mount on top of machine or inverted.

| Part No.      | System | Α  | В  | С   | D   | E   | F   | G  | Н  |
|---------------|--------|----|----|-----|-----|-----|-----|----|----|
| R147-005-000R | 50     | 50 | 68 | 96  | 134 | 120 | 140 | 9  | 55 |
| R147-005-200R | 80     | 74 | 98 | 142 | 196 | 180 | 210 | 13 | 84 |