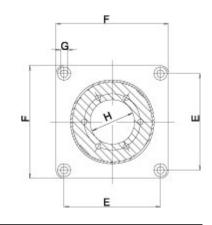

## Heavy Duty Socket Joint HDSSSJ Series

- Cast Aluminum.
- Integrated movement stop.
- Service free bearings.
- Features a rotation range of 300°.
- Can mount on top of machine or inverted.

| Part No.      | System | Α  | В  | С   | D   | E   | F   | G  | Н  |
|---------------|--------|----|----|-----|-----|-----|-----|----|----|
| R147-005-000R | 50     | 50 | 68 | 96  | 134 | 120 | 140 | 9  | 55 |
| R147-005-200R | 80     | 74 | 98 | 142 | 196 | 180 | 210 | 13 | 84 |