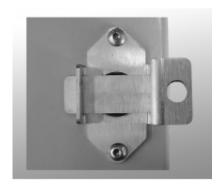

## **Padlock Adaptor**

**EJ Series** 

## **Features**

- For use with Eclipse Junior (EJ) Series enclosures.
- Padlock adapter fits directly over the slotted quarter turn preventing access.
- 2mm thick 14 gauge stainless steel.
- Stainless steel mounting hardware provided.
- Once installed, the bolts cannot be removed without the door open.
- Easy installed in the field.
- Padlock not included.
- Maintains UL/CSA Type 4, 4X rating.