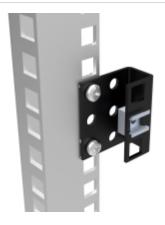

## **Features**

- Constructed in 14-gauge steel
- The CPRSA is used when mounting fixed shelving to CPR Series rails.
- For use when mounting compatible RFVS, RFUS, RZVS and RASC shelves.
- Finished in smooth black powder paint.
- TAA compliant for GSA Schedule purchases.
- · RoHS Compliant.
- Manufactured in North America.