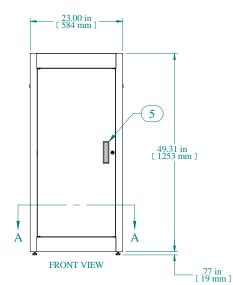

|  | Item Number                           |                            | Title                        | Quantity |
|--|---------------------------------------|----------------------------|------------------------------|----------|
|  | 1                                     | C2 C                       | ABINET FRAME                 | 1        |
|  | 2                                     | COME                       | BINATION RAILS TAPPED (PAIR) | 2        |
|  | 3                                     | C2 - SOLID TOP COVER PLATE |                              |          |
|  | 4                                     | C2 - 9                     | 1                            |          |
|  | 5                                     | C2 - 9                     | 1                            |          |
|  | PART NUMBERS                          |                            |                              |          |
|  | C2RR194223BK1<br>C2RR194223CG1        |                            | PAINTED BLACK TEXTURED       |          |
|  |                                       |                            | PAINTED CONT. GRAY TEXTURED  |          |
|  | C2RR194223LG1 PAINTED RAL7035 TEXTURE |                            |                              | JRFD     |