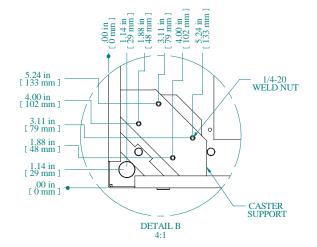

|  | Item Number                           |                            | Title                        | Quantity |
|--|---------------------------------------|----------------------------|------------------------------|----------|
|  | 1                                     | C2 C                       | ABINET FRAME                 | 1        |
|  | 2                                     | COME                       | BINATION RAILS TAPPED (PAIR) | 2        |
|  | 3                                     | C2 - SOLID TOP COVER PLATE |                              |          |
|  | 4                                     | C2 - 9                     | 1                            |          |
|  | 5                                     | C2 - 9                     | 1                            |          |
|  | PART NUMBERS                          |                            |                              |          |
|  | C2RR194223BK1<br>C2RR194223CG1        |                            | PAINTED BLACK TEXTURED       |          |
|  |                                       |                            | PAINTED CONT. GRAY TEXTURED  |          |
|  | C2RR194223LG1 PAINTED RAL7035 TEXTURE |                            |                              | JRFD     |