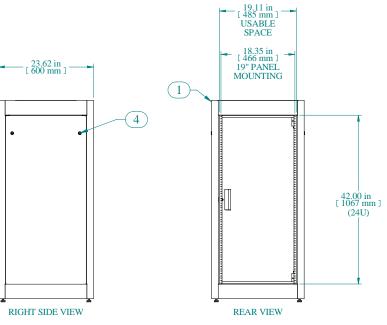

|  | Item Number                           |                            | Title                        | Quantity |
|--|---------------------------------------|----------------------------|------------------------------|----------|
|  | 1                                     | C2 C                       | ABINET FRAME                 | 1        |
|  | 2                                     | COME                       | BINATION RAILS TAPPED (PAIR) | 2        |
|  | 3                                     | C2 - SOLID TOP COVER PLATE |                              |          |
|  | 4                                     | C2 - 9                     | 1                            |          |
|  | 5                                     | C2 - 9                     | 1                            |          |
|  | PART NUMBERS                          |                            |                              |          |
|  | C2RR194223BK1<br>C2RR194223CG1        |                            | PAINTED BLACK TEXTURED       |          |
|  |                                       |                            | PAINTED CONT. GRAY TEXTURED  |          |
|  | C2RR194223LG1 PAINTED RAL7035 TEXTURE |                            |                              | JRFD     |