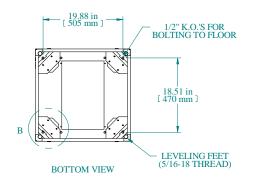

|  | Item Number                           |                            | Title                        | Quantity |
|--|---------------------------------------|----------------------------|------------------------------|----------|
|  | 1                                     | C2 C                       | ABINET FRAME                 | 1        |
|  | 2                                     | COME                       | BINATION RAILS TAPPED (PAIR) | 2        |
|  | 3                                     | C2 - SOLID TOP COVER PLATE |                              |          |
|  | 4                                     | C2 - 9                     | 1                            |          |
|  | 5                                     | C2 - 9                     | 1                            |          |
|  | PART NUMBERS                          |                            |                              |          |
|  | C2RR194223BK1<br>C2RR194223CG1        |                            | PAINTED BLACK TEXTURED       |          |
|  |                                       |                            | PAINTED CONT. GRAY TEXTURED  |          |
|  | C2RR194223LG1 PAINTED RAL7035 TEXTURE |                            |                              | JRFD     |