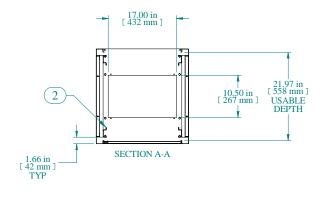

|  | Item Number                           |                            | Title                        | Quantity |
|--|---------------------------------------|----------------------------|------------------------------|----------|
|  | 1                                     | C2 C                       | ABINET FRAME                 | 1        |
|  | 2                                     | COME                       | BINATION RAILS TAPPED (PAIR) | 2        |
|  | 3                                     | C2 - SOLID TOP COVER PLATE |                              |          |
|  | 4                                     | C2 - 9                     | 1                            |          |
|  | 5                                     | C2 - 9                     | 1                            |          |
|  | PART NUMBERS                          |                            |                              |          |
|  | C2RR194223BK1<br>C2RR194223CG1        |                            | PAINTED BLACK TEXTURED       |          |
|  |                                       |                            | PAINTED CONT. GRAY TEXTURED  |          |
|  | C2RR194223LG1 PAINTED RAL7035 TEXTURE |                            |                              | JRFD     |