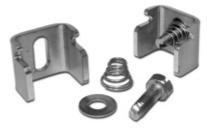

## **Features**

- Replacement hardware for use on all 1418 and 1447 Series enclosures
- Formed heavy gauge stainless steel clamp with stainless steel hardware
- Sold in sets of two

| Part No. | 1481HC18 |
|----------|----------|
|          |          |